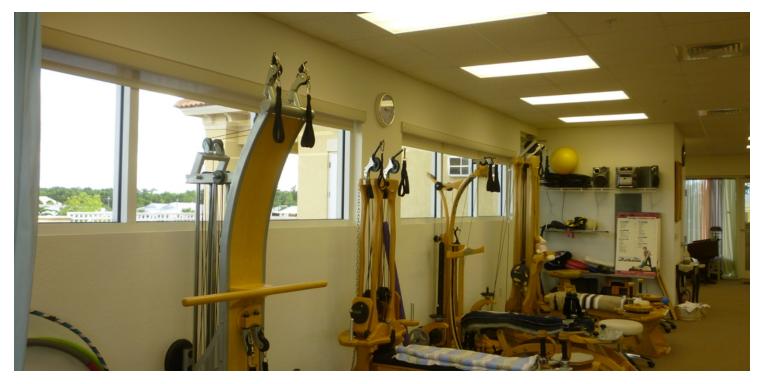

#### **Clock Tower**

3415 Radio Road, #107, Naples, FL 34104

| OFFERING SUMMARY   |                     | PROPERTY OVERVIEW                                                                                                                                                                                                                                                                                                           |
|--------------------|---------------------|-----------------------------------------------------------------------------------------------------------------------------------------------------------------------------------------------------------------------------------------------------------------------------------------------------------------------------|
| Sale Price:        | \$289,000           | 1966 sq foot former Pilates Studio. Located on the 2nd floor (with elevator) facing Radio Road. Wide open space filled with light! As a bonus and not included in the square footage is private access to a 1050 sq foot tiled outdoor patio. Perfect for Personal Trainer, Tutor, Pilates, Yoga, Art Studio or office use. |
| Year Built:        | 2008                |                                                                                                                                                                                                                                                                                                                             |
|                    |                     |                                                                                                                                                                                                                                                                                                                             |
|                    |                     | PROPERTY HIGHLIGHTS                                                                                                                                                                                                                                                                                                         |
| Building Size:     | 1,966 SF            | • 1966 Sq feet light filled unit                                                                                                                                                                                                                                                                                            |
|                    |                     | Private 1050 sq foot outdoor patio                                                                                                                                                                                                                                                                                          |
|                    |                     | ADA bathroom                                                                                                                                                                                                                                                                                                                |
| Association Dues:  | \$ 1186 per quarter | Radio Road location                                                                                                                                                                                                                                                                                                         |
|                    |                     | Office or studio use                                                                                                                                                                                                                                                                                                        |
| Real Estate Taxes: | \$ 2100 per year    |                                                                                                                                                                                                                                                                                                                             |

#### Light Filled Studio For Exercise, Art Or Business

3415 Radio Road, #107, Naples, FL 34104

|         | Golden Gate                              |
|---------|------------------------------------------|
|         | Naples<br>EAST NAPLES                    |
| Georgia | Lely<br>Naples Manor                     |
| Google  | Lely Resort Map data ©2023 Google, INEGI |