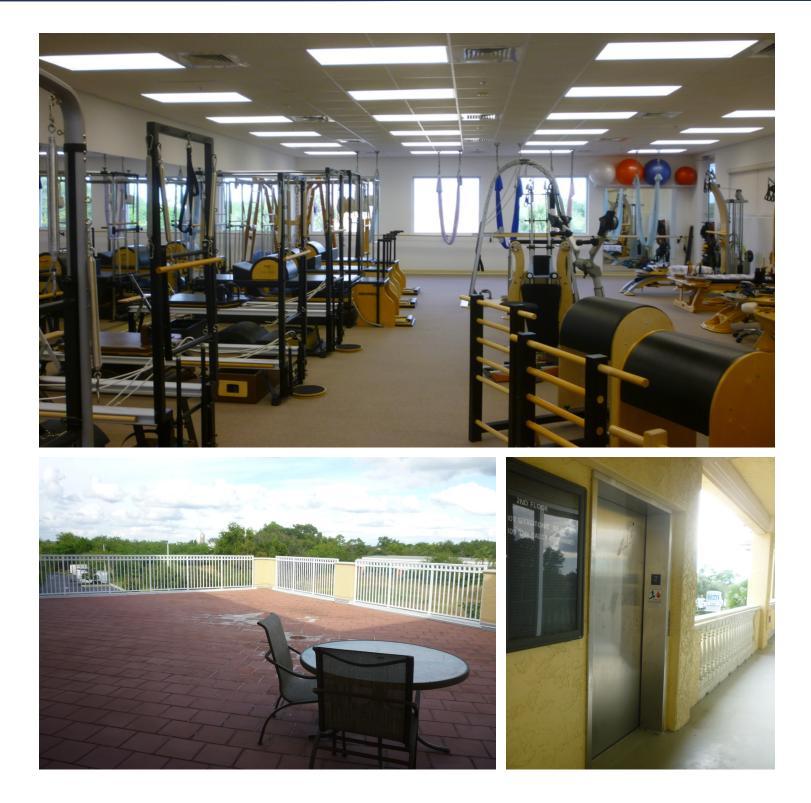

#### **Clock Tower**

3415 Radio Road, #107, Naples, FL 34104

| OFFERING SUMMARY   |                     | PROPERTY OVERVIEW                                                                                                                                                                                                                                                                                                           |
|--------------------|---------------------|-----------------------------------------------------------------------------------------------------------------------------------------------------------------------------------------------------------------------------------------------------------------------------------------------------------------------------|
| Sale Price:        | \$289,000           | 1966 sq foot former Pilates Studio. Located on the 2nd floor (with elevator) facing Radio Road. Wide open space filled with light! As a bonus and not included in the square footage is private access to a 1050 sq foot tiled outdoor patio. Perfect for Personal Trainer, Tutor, Pilates, Yoga, Art Studio or office use. |
| Year Built:        | 2008                |                                                                                                                                                                                                                                                                                                                             |
|                    |                     |                                                                                                                                                                                                                                                                                                                             |
|                    |                     | PROPERTY HIGHLIGHTS                                                                                                                                                                                                                                                                                                         |
| Building Size:     | 1,966 SF            | • 1966 Sq feet light filled unit                                                                                                                                                                                                                                                                                            |
|                    |                     | Private 1050 sq foot outdoor patio                                                                                                                                                                                                                                                                                          |
|                    |                     | ADA bathroom                                                                                                                                                                                                                                                                                                                |
| Association Dues:  | \$ 1186 per quarter | Radio Road location                                                                                                                                                                                                                                                                                                         |
|                    |                     | Office or studio use                                                                                                                                                                                                                                                                                                        |
| Real Estate Taxes: | \$ 2100 per year    |                                                                                                                                                                                                                                                                                                                             |

#### Light Filled Studio For Exercise, Art Or Business

3415 Radio Road, #107, Naples, FL 34104

|         | Golden Gate                              |
|---------|------------------------------------------|
|         | Naples<br>EAST NAPLES                    |
| Georgia | Lely<br>Naples Manor                     |
| Google  | Lely Resort Map data ©2023 Google, INEGI |