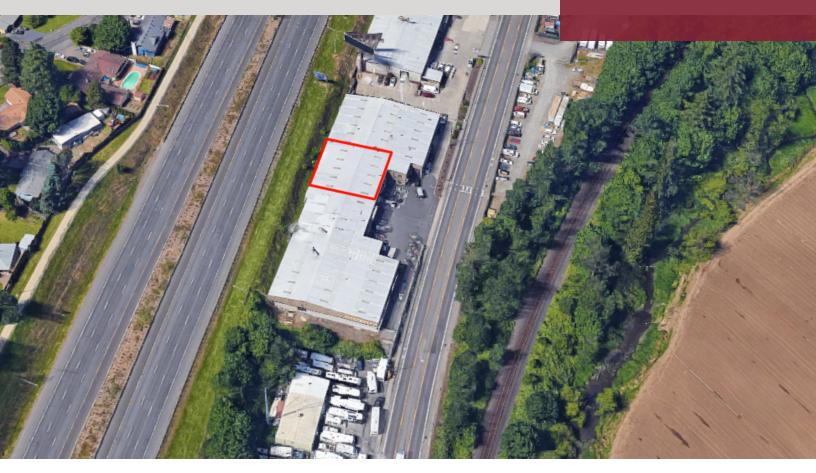

## 17865 SE 82nd Drive, Gladstone, OR 97015

## FOR LEASE

| OFFERING SUMMARY     |                               | PROPERTY OVERVIEW                                                                                                                                                                                                    |
|----------------------|-------------------------------|----------------------------------------------------------------------------------------------------------------------------------------------------------------------------------------------------------------------|
| Available SF:        | Fully Leased                  | Ideally located along I-5 and south of Clackamas, the property offers<br>high bay warehouse with offices ideal for wholesale, storage, local<br>distribution, industrial service and numerous other industrial uses. |
| Office SF:           | 1,400 SF                      | PROPERTY HIGHLIGHTS                                                                                                                                                                                                  |
| Lease Rate:          | Negotiable                    | 625 SF bonus 2nd floor office with restroom (no additional cost)                                                                                                                                                     |
|                      |                               | Shower on premises                                                                                                                                                                                                   |
| <b>Clear Height:</b> | 16' 18'                       | • 3 phase, 200 amp power                                                                                                                                                                                             |
|                      |                               | Sprinklered                                                                                                                                                                                                          |
| Loading:             | One (1) recessed<br>dock door | <ul><li>Located between Highway 212 and Gladstone interchanges</li><li>Limited parking</li></ul>                                                                                                                     |
| Zoning:              | LI, Light Industrial          | Oak Grove Oatfield                                                                                                                                                                                                   |
| Est. NNN's:          | \$0.09/SF/month               | Clackamas 212                                                                                                                                                                                                        |