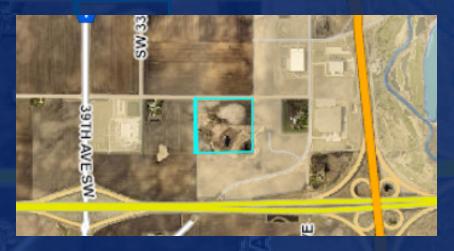

### OWATONNA LAND DEVELOPMENT OPPORTUNITY

\$499,000

2901 SW 18th Street Owatonna, MN 55060

AVAILABLE SPACE 39.73 Acres

### **FEATURES**

- In expanding south side industrial area
- Within blocks of both I-35 & US Hwy 14
- US Hwy 14 was recently expanded improving/increasing traffic flows
- Recently Announced: Costco Distribution Center planned across the road
- https://www.keyc.com/2019/07/17/costco-planning-distribution-centerarea-city

### **PROPERTY OVERVIEW**

PREMIER DEVELOPMENT OPPORTUNITY! This parcel is just shy of 40 acres of land in an up-and-coming development area in Owatonna, Minn. Surrounding businesses include the Owatonna Country Club, Gopher Sport, Riverland Community College and Kibble Equipment. Rented for crops through 2019 season

### **PROPERTY HIGHLIGHTS**

- In expanding south side industrial area
- Within blocks of both I-35 & US Hwy 14
- US Hwy 14 was recently expanded improving/increasing traffic flows
- Recently Announced: Costco Distribution Center planned across the road
- https://www.keyc.com/2019/07/17/costco-planning-distribution-center-areacity