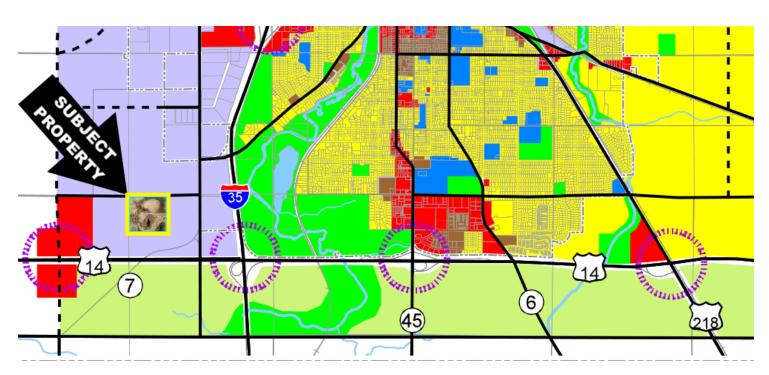

### OWATONNA LAND DEVELOPMENT OPPORTUNITY

2901 SW 18th Street, Owatonna, MN 55060

### **Development Plan**

City of Owatonna, Minnesota