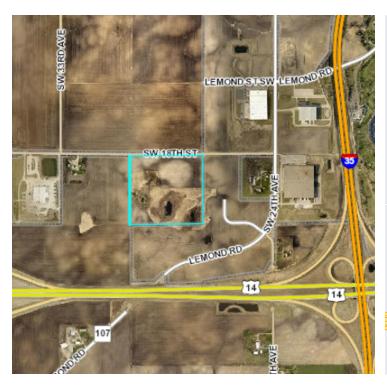

### OWATONNA LAND DEVELOPMENT OPPORTUNITY

2901 SW 18th Street, Owatonna, MN 55060

### **OFFERING SUMMARY**

Sale Price: \$499,000

Available SF:

Lot Size: 39.73 Acres

Price / SF: \$0.29

### **PROPERTY OVERVIEW**

PREMIER DEVELOPMENT OPPORTUNITY! This parcel is just shy of 40 acres of land in an up-and-coming development area in Owatonna, Minn. Surrounding businesses include the Owatonna Country Club, Gopher Sport, Riverland Community College and Kibble Equipment. Rented for crops through 2019 season

### **PROPERTY HIGHLIGHTS**

- In expanding south side industrial area
- Within blocks of both I-35 & US Hwy 14
- US Hwy 14 was recently expanded improving/increasing traffic flows
- Recently Announced: Costco Distribution Center planned across the road
- https://www.keyc.com/2019/07/17/costco-planning-distribution-center-areacity