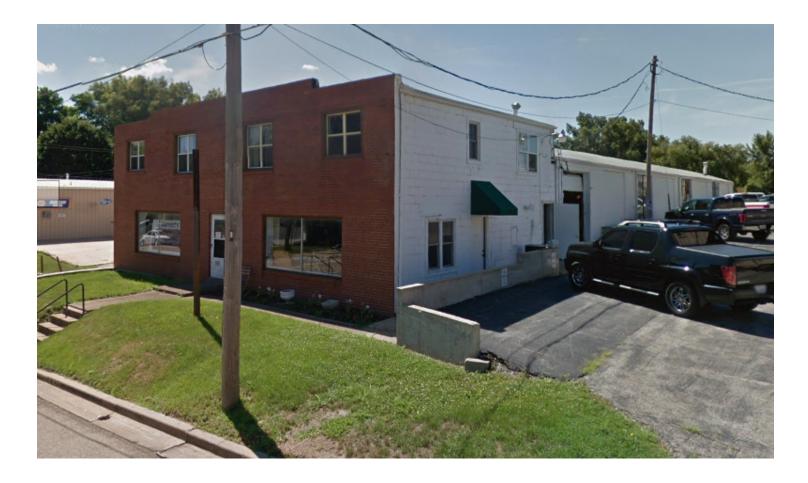

### **PROPERTY OVERVIEW**

Flex-Space at Lincoln Ave is conveniently located in South Bloomington between Main St. and Bunn St. Now available is a 9,600 SF flex space that has a small office up front and large open warehouse space in the back. There are 2 overhead drive in doors as well as 1 dock door in the warehouse space. Also available is a small apartment located above the office area.