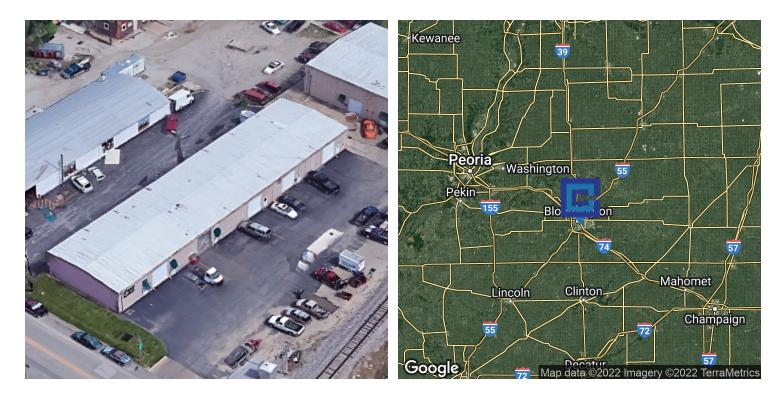

### **PROPERTY OVERVIEW**

Flex-Space at Lincoln Ave is conveniently located in South Bloomington between Main St. and Bunn St. Now available is a 9,600 SF flex space that has a small office up front and large open warehouse space in the back. There are 2 overhead drive in doors as well as 1 dock door in the warehouse space. Also available is a small apartment located above the office area.

### **LOCATION OVERVIEW**

This 1.82 Acre commercial property is located centrally in Bloomington's south end on Lincoln Ave., between S Main St. and Bunn St.. Easy access to Veteran's Parkway from Morrissey or Main St..