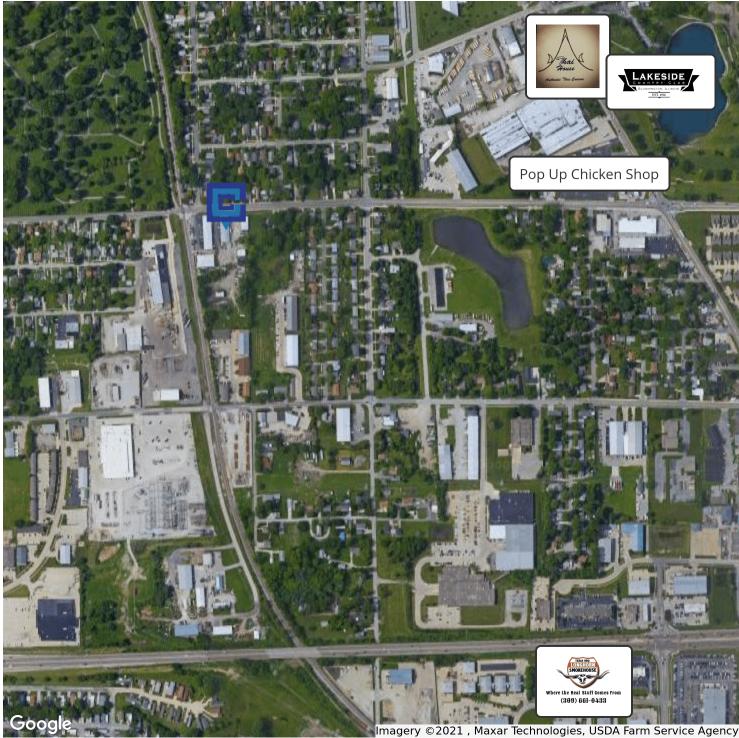

|----------------------------------------------------------------------------------|-----------------------------|
|----------------------------------------------------------------------------------|-----------------------------|



| SUITE         | TENANT | SIZE (SF) | LEASE TYPE     | LEASE RATE   |
|---------------|--------|-----------|----------------|--------------|
| 705 E Lincoln | -      | 9,600 SF  | Modified Gross | \$5.00 SF/yr |



MARK FETZER

President - Managing Broker 309.590.7900 mark.fetzer@svn.com CARRIE TINUCCI-TROLL

309.590.7900 x383 309.590.7900 x383

carrie.troll@svn.com

309.590.7900 x302 309.590.7900 x302 jill.redenius@svn.com

JILL REDENIUS

### CORE3CRE.COM

## **Location Maps**

# Flex Space at East Lincoln, Bloomington

705 E Lincoln, Bloomington, IL 61701





MARK FETZER President - Managing Broker 309.590.7900 mark.fetzer@svn.com

#### **CARRIE TINUCCI-TROLL**

309.590.7900 x383 309.590.7900 x383

carrie.troll@svn.com

JILL REDENIUS 309.590.7900 x302 309.590.7900 x302 jill.redenius@svn.com

#### CORE3CRE.COM

### Industrial Property For Lease

## Flex Space at East Lincoln, Bloomington

705 E Lincoln, Bloomington, IL 61701



| POPULATION                           | 1 MILE                 | 3 MILES               | 5 MILES               |
|--------------------------------------|------------------------|-----------------------|-----------------------|
| Total population                     | 10,332                 | 73,134                | 143,412               |
| Median age                           | 36.2                   | 33.5