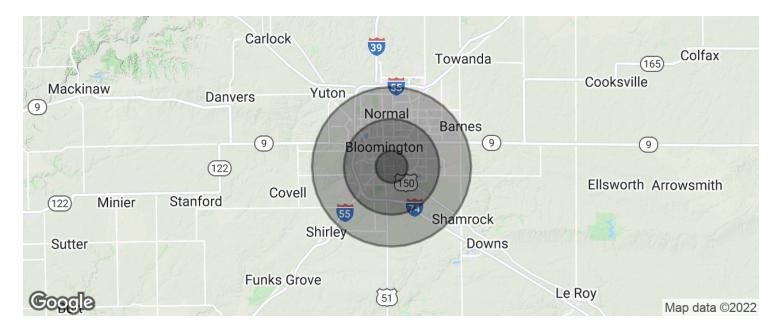

705 E Lincoln | -      | 9,600 SF  | Modified Gross | \$5.00 SF/yr |



MARK FETZER

President - Managing Broker 309.590.7900 mark.fetzer@svn.com CARRIE TINUCCI-TROLL

309.590.7900 x383 309.590.7900 x383

carrie.troll@svn.com

309.590.7900 x302 309.590.7900 x302 jill.redenius@svn.com

JILL REDENIUS

### CORE3CRE.COM

## **Location Maps**

# Flex Space at East Lincoln, Bloomington

705 E Lincoln, Bloomington, IL 61701





MARK FETZER President - Managing Broker 309.590.7900 mark.fetzer@svn.com

#### **CARRIE TINUCCI-TROLL**

309.590.7900 x383 309.590.7900 x383

carrie.troll@svn.com

JILL REDENIUS 309.590.7900 x302 309.590.7900 x302 jill.redenius@svn.com

#### CORE3CRE.COM

### Industrial Property For Lease

## Flex Space at East Lincoln, Bloomington

705 E Lincoln, Bloomington, IL 61701



| POPULATION                           | 1 MILE                 | 3 MILES               | 5 MILES               |
|--------------------------------------|------------------------|-----------------------|-----------------------|
| Total population                     | 10,332                 | 73,134                | 143,412               |
| Median age                           | 36.2                   | 33.5                  | 31.7                  |
| Median age (Male)                    | 34.9                   | 32.2                  | 30.8                  |
| Median age (Female)                  | 37.8                   | 35.2                  | 33.0                  |
|                                      |                        |                       |                       |