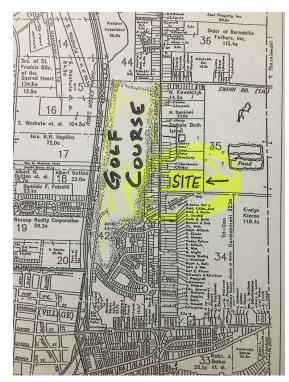

|
|                  |            |                                                                                                                                                                                                                                                                                                                                                                                                                                                        |



RICK RECCKIO 716.998.4422 rick@recckio.com **4455 TRANSIT ROAD, SUITE 3B** Williamsville, NY 14221 (O) 716.631.5555 // (F) 716.632.6666 www.recckio.com

### Development Site Apartment Uses

Lewiston, NY on Creek Rd. between 4659 and 4619 Creek Rd - Highway 18, Lewiston, NY 14092









RICK RECCKIO 716.998.4422 rick@recckio.com **4455 TRANSIT ROAD, SUITE 3B** Williamsville, NY 14221 (O) 716.631.5555 // (F) 716.632.6666 www.recckio.com

#### LOCATION MAP

# Development Site Apartment Uses

Lewiston, NY on Creek Rd. between 4659 and 4619 Creek Rd - Highway 18, Lewiston, NY 14092





RICK RECCKIO 716.998.4422 rick@recckio.com **4455 TRANSIT ROAD, SUITE 3B** Williamsville, NY 14221 (O) 716.631.5555 // (F) 716.632.6666 www.recckio.com

NY & PA Licensed Broker

#### DEMOGRAPHICS MAP & REPORT

Lewiston NY on Creek Rd. between 4659 and 4619 Creek Rd. - Highway 18



| POPULATION           | 1 MILE | 3 MILES | 5 MILES |
|----------------------|--------|---------|---------|
| Total Population     | 3,517  | 9,648   | 29,579  |
| Average Age          | 51.0   | 44.6    | 4