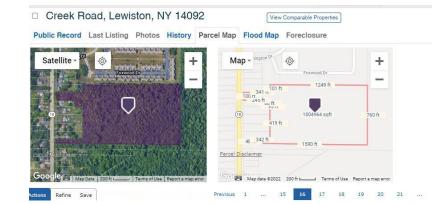

## Development Site Apartment Uses

Lewiston, NY on Creek Rd. between 4659 and 4619 Creek Rd - Highway 18, Lewiston, NY 14092

| OFFERING SUMMARY |            | PROPERTY OVERVIEW                                                                                                                                                                                                                                                                                                                                                                                                                                      |
|------------------|------------|--------------------------------------------------------------------------------------------------------------------------------------------------------------------------------------------------------------------------------------------------------------------------------------------------------------------------------------------------------------------------------------------------------------------------------------------------------|
| Sale Price:      | \$195,000  | Vacant land, 26 +/- acres, between 4659 and 4619 Creek Road,<br>intended for a residential development zoned R-1 & R-2 with multiple<br>dwellings subject to the site plan review. This location has all the utilities<br>including water and sewer. Property has a pre-designed proposal for<br>development. Lot topography is generally level to gently rolling hills. 2<br>acres has an old easement along the side of the parcel. Seller will hold |
| Lot Size:        | 26.0 Acres | mortgage.                                                                                                                                                                                                                                                                                                                                                                                                                                              |
| Zoning:          | R-18R-2    | LOCATION OVERVIEW<br>Located on the east side of Creek Road (State Highway 18). This<br>property is located near Lewiston Porter High School, Hickory Stick Golf<br>Course, Woods at Blairville 118 Townhouse development.<br>PROPERTY HIGHLIGHTS                                                                                                                                                                                                      |
|                  |            | Residential Development                                                                                                                                                                                                                                                                                                                                                                                                                                |
|                  |            | Pre-Designed                                                                                                                                                                                                                                                                                                                                                                                                                                           |
| Price / Acre:    | \$7,500    | Excellent Location                                                                                                                                                                                                                                                                                                                                                                                                                                     |
|                  |            | Seller will hold mortgage                                                                                                                                                                                                                                                                                                                                                                                                                              |
|                  |            | Adjacent to 168 Unit Development                                                                                                                                                                                                                                                                                                                                                                                                                       |
|                  |            |                                                                                                                                                                                                                                                                                                                                                                                                                                                        |