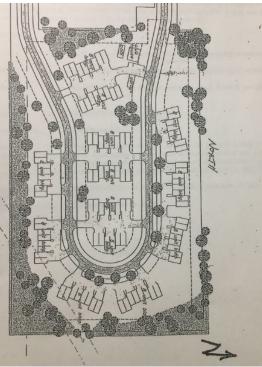

## Development Site Apartment Uses

Lewiston, NY on Creek Rd. between 4659 and 4619 Creek Rd - Highway 18, Lewiston, NY 14092

| OFFERING SUMMARY |            | PROPERTY OVERVIEW                                                                                                                                                                                                                                                                                                                                                                                                                                      |
|------------------|------------|--------------------------------------------------------------------------------------------------------------------------------------------------------------------------------------------------------------------------------------------------------------------------------------------------------------------------------------------------------------------------------------------------------------------------------------------------------|
| Sale Price:      | \$195,000  | Vacant land, 26 +/- acres, between 4659 and 4619 Creek Road,<br>intended for a residential development zoned R-1 & R-2 with multiple<br>dwellings subject to the site plan review. This location has all the utilities<br>including water and sewer. Property has a pre-designed proposal for<br>development. Lot topography is generally level to gently rolling hills. 2<br>acres has an old easement along the side of the parcel. Seller will hold |
| Lot Size:        | 26.0 Acres | mortgage.                                                                                                                                                                                                                                                                                                                                                                                                                                              |
| Zoning:          | R-18R-2    | LOCATION OVERVIEW<br>Located on the east side of Creek Road (State Highway 18). This<br>property is located near Lewiston Porter High School, Hickory Stick Golf<br>Course, Woods at Blairville 118 Townhouse development.<br>PROPERTY HIGHLIGHTS                                                                                                                                                                                                      |
|                  |            | Residential Development                                                                                                                                                                                                                                                                                                                                                                                                                                |
|                  |            | Pre-Designed                                                                                                                                                                                                                                                                                                                                                                                                                                           |
| Price / Acre:    | \$7,500    | Excellent Location                                                                                                                                                                                                                                                                                                                                                                                                                                     |
|                  |            | Seller will hold mortgage                                                                                                                                                                                                                                                                                                                                                                                                                              |
|                  |            | Adjacent to 168 Unit Development                                                                                                                                                                                                                                                                                                                                                                                                                       |
|                  |            |                                                                                                                                                                                                                                                                                                                                                                                                                                                        |