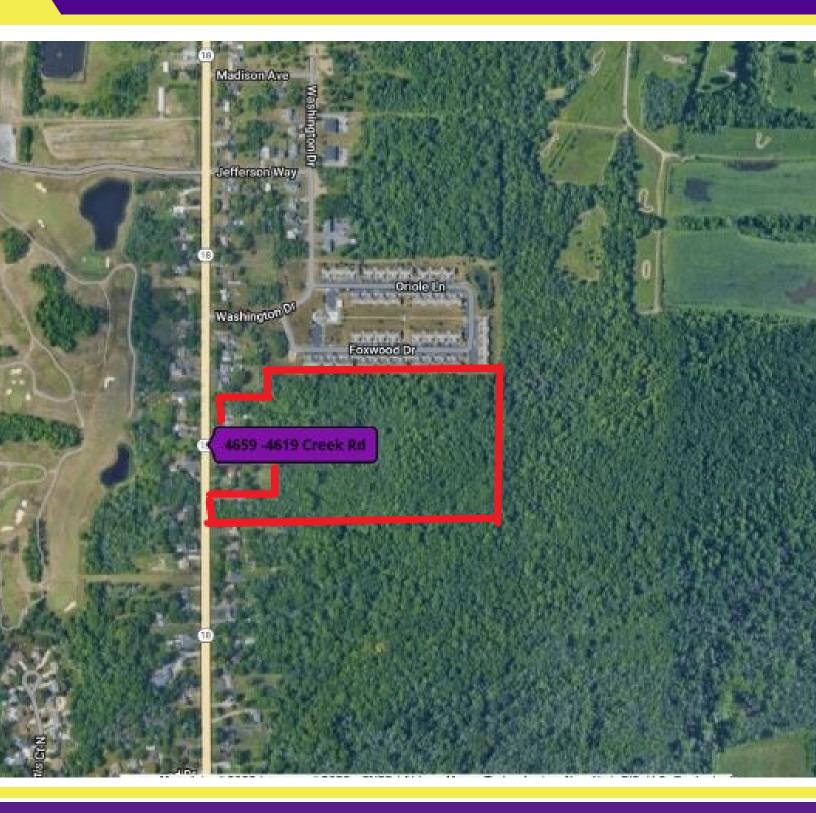

## Development Site Apartment Uses

Lewiston, NY on Creek Rd. between 4659 and 4619 Creek Rd - Highway 18, Lewiston, NY 14092

| OFFERING SUMMARY |            | PROPERTY OVERVIEW                                                                                                                                                                                                                                                                                                                                                                                                                                      |
|------------------|------------|--------------------------------------------------------------------------------------------------------------------------------------------------------------------------------------------------------------------------------------------------------------------------------------------------------------------------------------------------------------------------------------------------------------------------------------------------------|
| Sale Price:      | \$195,000  | Vacant land, 26 +/- acres, between 4659 and 4619 Creek Road,<br>intended for a residential development zoned R-1 & R-2 with multiple<br>dwellings subject to the site plan review. This location has all the utilities<br>including water and sewer. Property has a pre-designed proposal for<br>development. Lot topography is generally level to gently rolling hills. 2<br>acres has an old easement along the side of the parcel. Seller will hold |
| Lot Size:        | 26.0 Acres | mortgage.                                                                                                                                                                                                                                                                                                                                                                                                                                              |
| Zoning:          | R-18R-2    | LOCATION OVERVIEW<br>Located on the east side of Creek Road (State Highway 18). This<br>property is located near Lewiston Porter High School, Hickory Stick Golf<br>Course, Woods at Blairville 118 Townhouse development.<br>PROPERTY HIGHLIGHTS                                                                                                                                                                                                      |
|                  |            | Residential Development                                                                                                                                                                                                                                                                                                                                                                                                                                |
|                  |            | Pre-Designed                                                                                                                                                                                                                                                                                                                                                                                                                                           |
| Price / Acre:    | \$7,500    | Excellent Location                                                                                                                                                                                                                                                                                                                                                                                                                                     |
|                  |            | Seller will hold mortgage                                                                                                                                                                                                                                                                                                                                                                                                                              |
|                  |            | Adjacent to 168 Unit Development                                                                                                                                                                                                                                                                                                                                                                                                                       |
|                  |            |                                                                                                                                                                                                                                                                                                                                                                                                                                                        |

### Development Site Apartment Uses

Lewiston, NY on Creek Rd. between 4659 and 4619 Creek Rd - Highway 18, Lewiston, NY 14092

RICK RECCKIO 716.998.4422 rick@recckio.com **4455 TRANSIT ROAD, SUITE 3B** Williamsville, NY 14221 (O) 716.631.5555 // (F) 716.632.6666 www.recckio.com