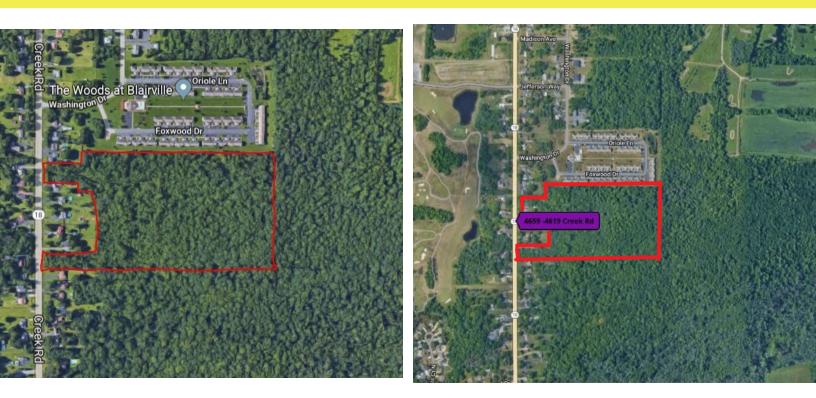

## Development Site Apartment Uses

Lewiston, NY on Creek Rd. between 4659 and 4619 Creek Rd - Highway 18, Lewiston, NY 14092

| OFFERING SUMMARY |            | PROPERTY OVERVIEW                                                                                                                                                                                                                                                                                                                                                                                                                                      |
|------------------|------------|--------------------------------------------------------------------------------------------------------------------------------------------------------------------------------------------------------------------------------------------------------------------------------------------------------------------------------------------------------------------------------------------------------------------------------------------------------|
| Sale Price:      | \$195,000  | Vacant land, 26 +/- acres, between 4659 and 4619 Creek Road,<br>intended for a residential development zoned R-1 & R-2 with multiple<br>dwellings subject to the site plan review. This location has all the utilities<br>including water and sewer. Property has a pre-designed proposal for<br>development. Lot topography is generally level to gently rolling hills. 2<br>acres has an old easement along the side of the parcel. Seller will hold |
| Lot Size:        | 26.0 Acres | mortgage.                                                                                                                                                                                                                                                                                                                                                                                                                                              |
| Zoning:          | R-18R-2    | LOCATION OVERVIEW<br>Located on the east side of Creek Road (State Highway 18). This<br>property is located near Lewiston Porter High School, Hickory Stick Golf<br>Course, Woods at Blairville 118 Townhouse development.<br>PROPERTY HIGHLIGHTS                                                                                                                                                                                                      |
|                  |            | Residential Development                                                                                                                                                                                                                                                                                                                                                                                                                                |
|                  |            | Pre-Designed                                                                                                                                                                                                                                                                                                                                                                                                                                           |
| Price / Acre:    | \$7,500    | Excellent Location                                                                                                                                                                                                                                                                                                                                                                                                                                     |
|                  |            | Seller will hold mortgage                                                                                                                                                                                                                                                                                                                                                                                                                              |
|                  |            | Adjacent to 168 Unit Development                                                                                                                                                                                                                                                                                                                                                                                                                       |
|                  |            |                                                                                                                                                                                                                                                                                                                                                                                                                                                        |

### Development Site Apartment Uses

Lewiston, NY on Creek Rd. between 4659 and 4619 Creek Rd - Highway 18, Lewiston, NY 14092

RICK RECCKIO 716.998.4422 rick@recckio.com **4455 TRANSIT ROAD, SUITE 3B** Williamsville, NY 14221 (O) 716.631.5555 // (F) 716.632.6666 www.recckio.com