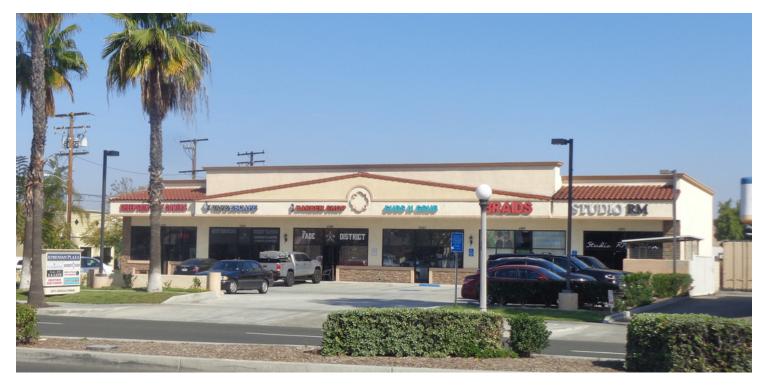

### 5367 LINCOLN AVE

5367 LINCOLN AVE CYPRESS, CA 90630

#### PROPERTY OVERVIEW

Prime in-line retail space on Lincoln Ave in Cypress. Excellent location for a sandwich shop or juice shop.

#### PROPERTY HIGHLIGHTS

- Prime retail space on Lincoln Ave in Cypress
- Many different uses allowed Office/retail/restaurant
- Close to area freeways 91/57/5/605/22/405
- Excellent visibility from the street
- Solid Demographics
- Good Traffic Counts on Lincoln Ave
- Monument signage available
- · Professionally managed