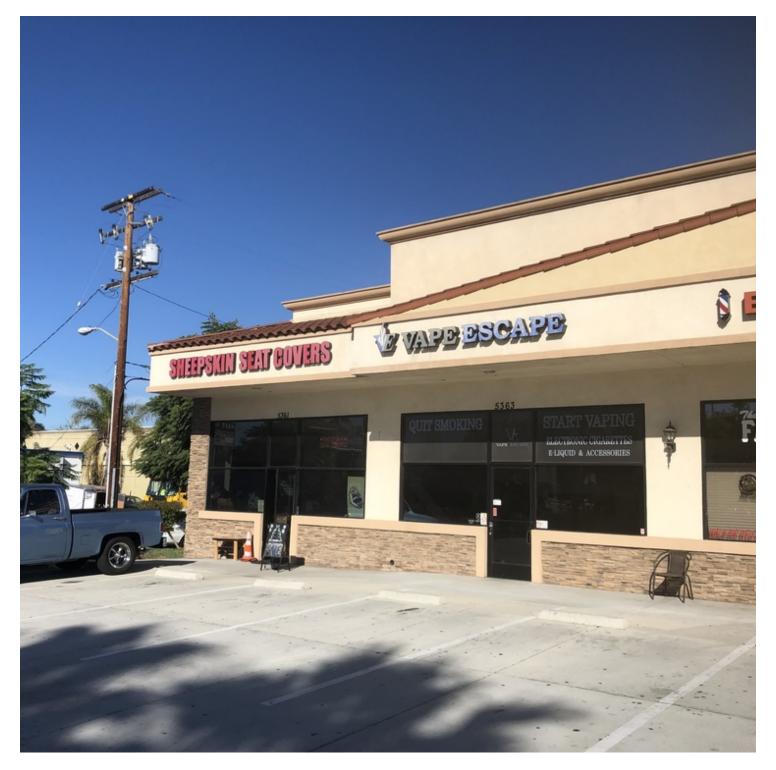

### 5367 LINCOLN AVE

5367 LINCOLN AVE CYPRESS, CA 90630

#### PROPERTY OVERVIEW

Prime in-line retail space on Lincoln Ave in Cypress. Excellent location for a sandwich shop or juice shop.

#### PROPERTY HIGHLIGHTS

- Prime retail space on Lincoln Ave in Cypress
- Many different uses allowed Office/retail/restaurant
- Close to area freeways 91/57/5/605/22/405
- Excellent visibility from the street
- Solid Demographics
- Good Traffic Counts on Lincoln Ave
- Monument signage available
- · Professionally managed