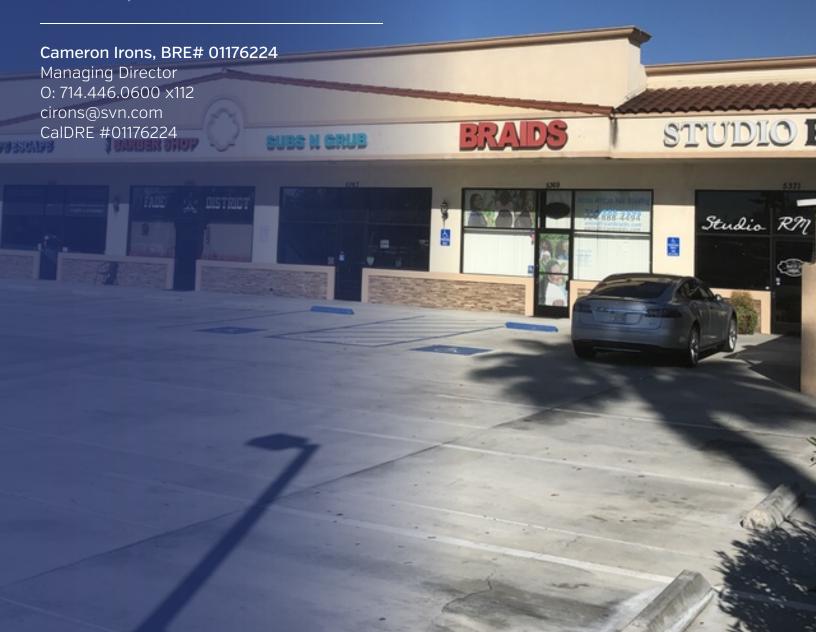

### 5367 LINCOLN AVE

5367 LINCOLN AVE CYPRESS, CA 90630

#### PROPERTY OVERVIEW

Prime in-line retail space on Lincoln Ave in Cypress. Excellent location for a sandwich shop or juice shop.

#### PROPERTY HIGHLIGHTS

- Prime retail space on Lincoln Ave in Cypress
- Many different uses allowed Office/retail/restaurant
- Close to area freeways 91/57/5/605/22/405
- Excellent visibility from the street
- Solid Demographics
- Good Traffic Counts on Lincoln Ave
- Monument signage available
- · Professionally managed