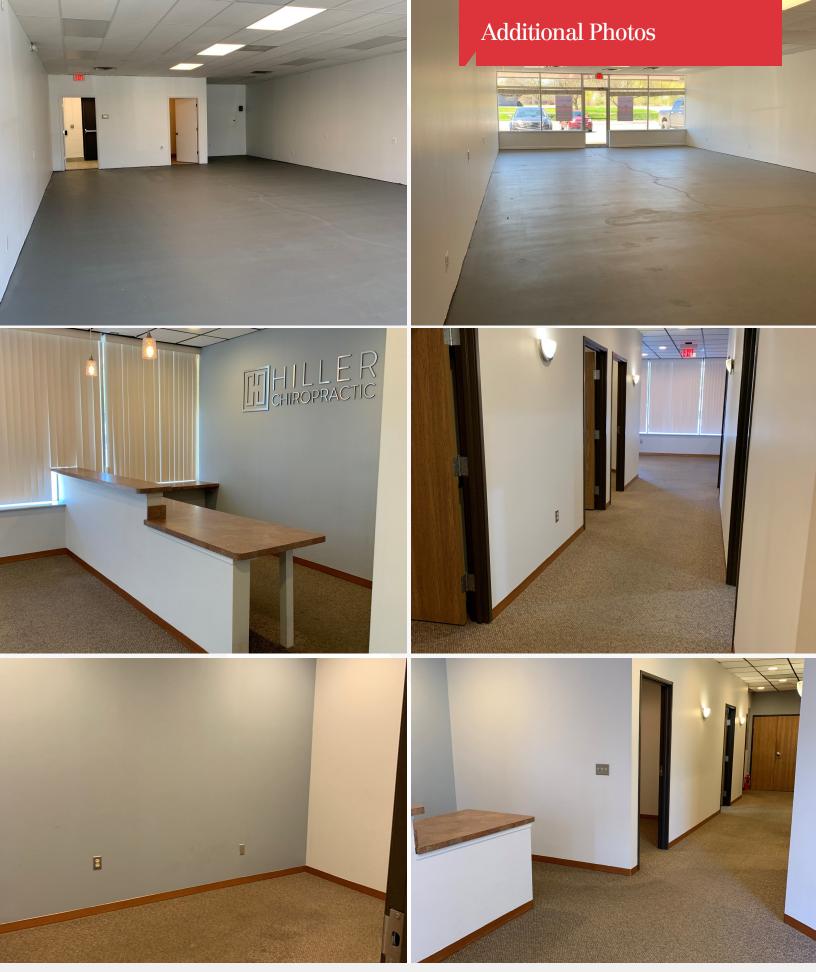

## **Property Highlights**

- New White Boxed Suites For Lease
- 8,500 SF Freestanding Building
- Tenants: Convenience Store, Pizza, Medical Professional Offices/Dermatology
- 2073 Hiller Rd. @ 1,196 SF Former Curves Dance Studio --NEW WHITE-BOXED SUITE
- 2081 Hiller Rd. @ 1,058 SF Former Chiropractor Suite -- 4 offices, x-ray room, IT closet, restrooms, receptionist area
- 64 Parking Space
- Zoning B-1 Local Business District
- Located in the NE corner of Hiller Rd. and Greer; Nearby Cass Lake Submarket
- Asking: \$16.00/PSF NNN
- Prominent Visibility and Building Signage along Hiller Rd
- Vehicle Per Day (VDP) 10,435 on Hiller Rd & Greer (2018)