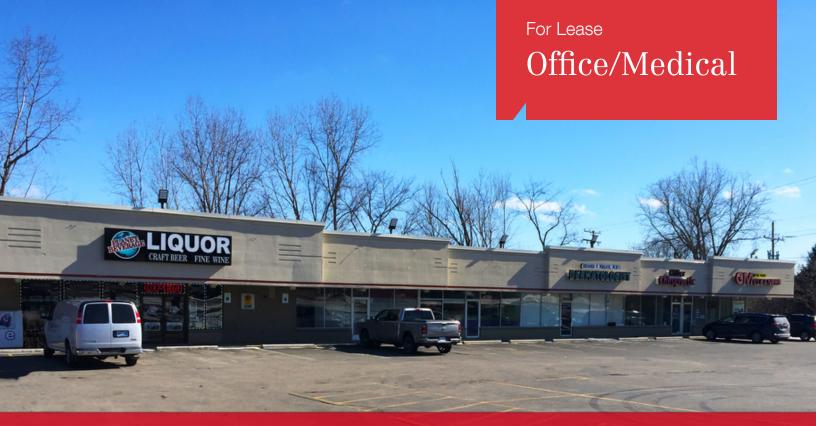

## **Property Highlights**

- New White Boxed Suites For Lease
- 8,500 SF Freestanding Building
- Tenants: Convenience Store, Pizza, Medical Professional Offices/Dermatology
- 2073 Hiller Rd. @ 1,196 SF Former Curves Dance Studio --NEW WHITE-BOXED SUITE
- 2081 Hiller Rd. @ 1,058 SF Former Chiropractor Suite -- 4 offices, x-ray room, IT closet, restrooms, receptionist area
- 64 Parking Space
- Zoning B-1 Local Business District
- Located in the NE corner of Hiller Rd. and Greer; Nearby Cass Lake Submarket
- Asking: \$16.00/PSF NNN
- Prominent Visibility and Building Signage along Hiller Rd
- Vehicle Per Day (VDP) 10,435 on Hiller Rd & Greer (2018)