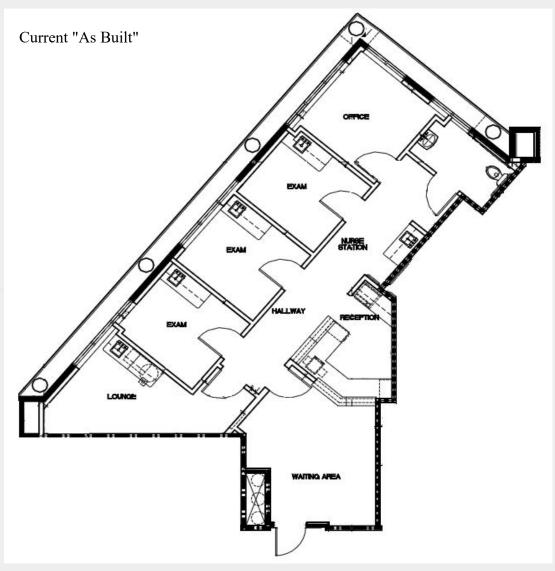

### Property Features

- Suite 208 available for lease
- Size: 1,248 RSF
- Rate: \$3.10 PSF/NNN
- Available April 1, 2019
- 20,000 SF Class A medical building
- Monument signage available on Newport Ave
- Easy 5 and 55 freeway access
- Near Hoag Irvine and Saddleback Memorial