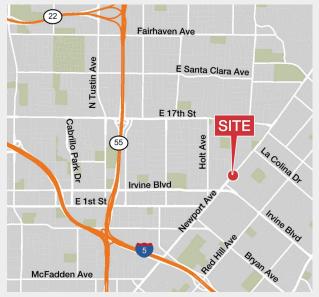

# Newport Ave. Medical Plaza

12791 Newport Avenue Tustin, CA 92780

### Property Features

- Suite 208 available for lease
- Size: 1,248 RSF
- Rate: \$3.10 PSF/NNN
- Available April 1, 2019
- 20,000 SF Class A medical building
- Monument signage available on Newport Ave
- Easy 5 and 55 freeway access
- Near Hoag Irvine and Saddleback Memorial