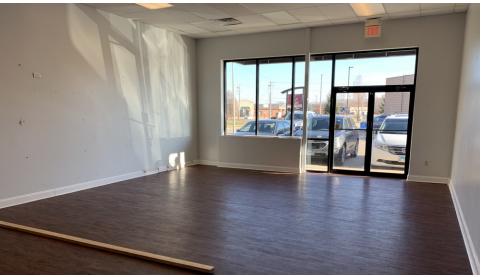

#### **PROPERTY HIGHLIGHTS**

- 1,575 sq. ft. space
- · Ample parking for tenants and customers
- Versatile layout suitable for various business types
- High visibility in a prime location with exterior lighting for added security
- Dedicated signage opportunities for tenants & professional property management in place
- Flexible leasing options to accommodate diverse needs

#### **OFFERING SUMMARY**

| Lease Rate: | \$15.00 SF/yr (NNN) |
|-------------|---------------------|
|             |                     |

Available SF: 1,575 SF