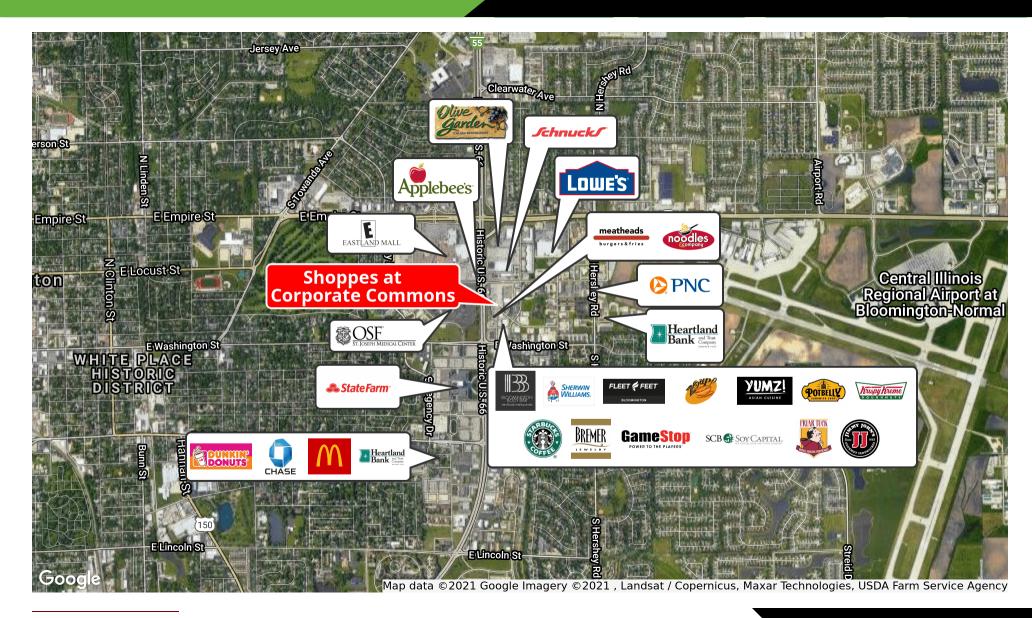

### THE SHOPPES AT CORPORATE COMMONS

105 - 120 KRISPY KREME DRIVE, BLOOMINGTON, IL 61704

#### **LOCATION DESCRIPTION**

Experience the vibrant energy of Bloomington, IL at The Shoppes at Corporate Commons. Nestled in the heart of the city, this prime retail location offers close proximity to popular destinations such as Eastland Mall, The Corn Crib, and Miller Park Zoo. With a bustling mix of dining, entertainment, and retail options, the area attracts a steady flow of shoppers and diners, making it an ideal location for your business. Residents and visitors alike are drawn to the diverse array of amenities and experiences available in this thriving community, ensuring high visibility and foot traffic for your retail or strip center endeavor.