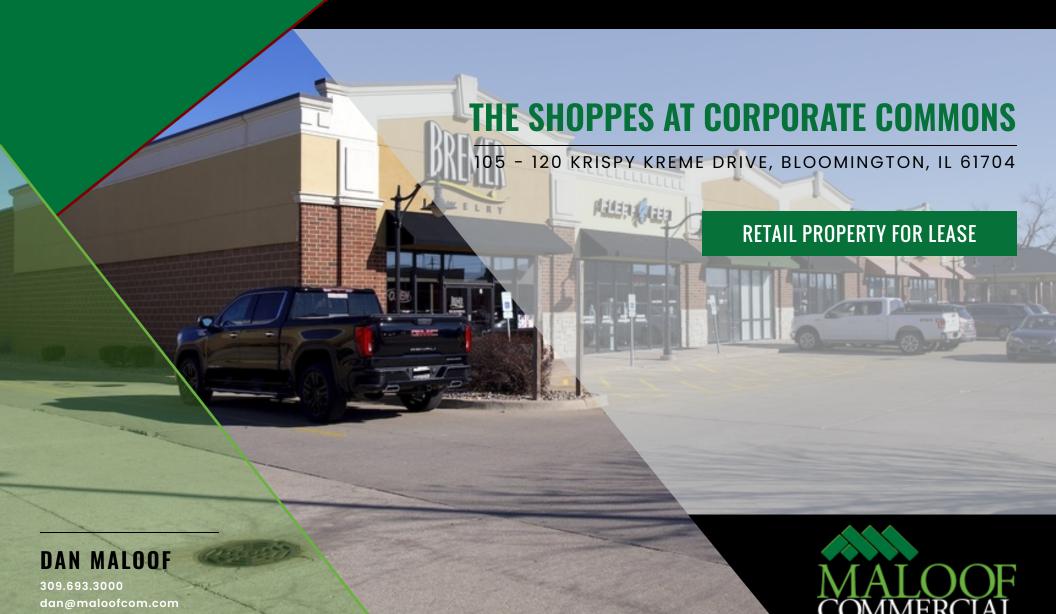

### THE SHOPPES AT CORPORATE COMMONS

105 - 120 KRISPY KREME DRIVE, BLOOMINGTON, IL 61704

#### **LOCATION DESCRIPTION**

Experience the vibrant energy of Bloomington, IL at The Shoppes at Corporate Commons. Nestled in the heart of the city, this prime retail location offers close proximity to popular destinations such as Eastland Mall, The Corn Crib, and Miller Park Zoo. With a bustling mix of dining, entertainment, and retail options, the area attracts a steady flow of shoppers and diners, making it an ideal location for your business. Residents and visitors alike are drawn to the diverse array of amenities and experiences available in this thriving community, ensuring high visibility and foot traffic for your retail or strip center endeavor.

#### **OFFERING SUMMARY**

| Lease Rate: | \$15.00 SF/yr (NNN) |
|-------------|---------------------|
|             |                     |

Available SF: 1,575 SF