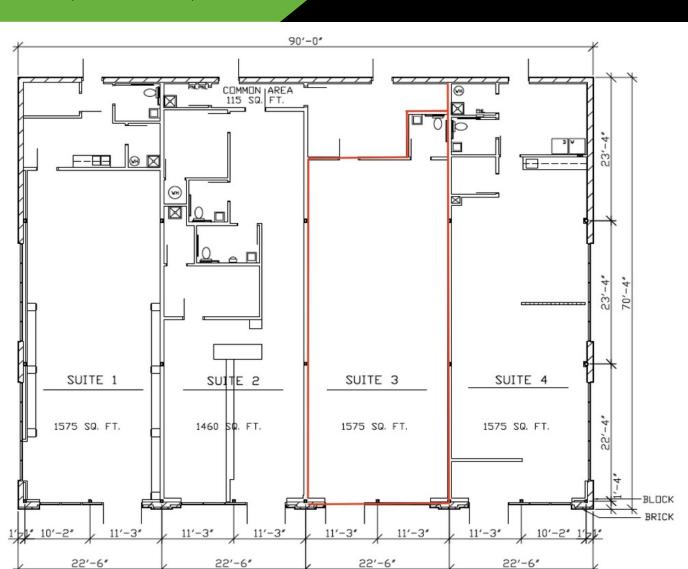

#### **PROPERTY HIGHLIGHTS**

- 1,575 sq. ft. space
- · Ample parking for tenants and customers
- Versatile layout suitable for various business types
- High visibility in a prime location with exterior lighting for added security
- Dedicated signage opportunities for tenants & professional property management in place
- Flexible leasing options to accommodate diverse needs

#### **OFFERING SUMMARY**

| Lease Rate: | \$15.00 SF/yr (NNN) |
|-------------|---------------------|
|             |                     |

Available SF: 1,575 SF