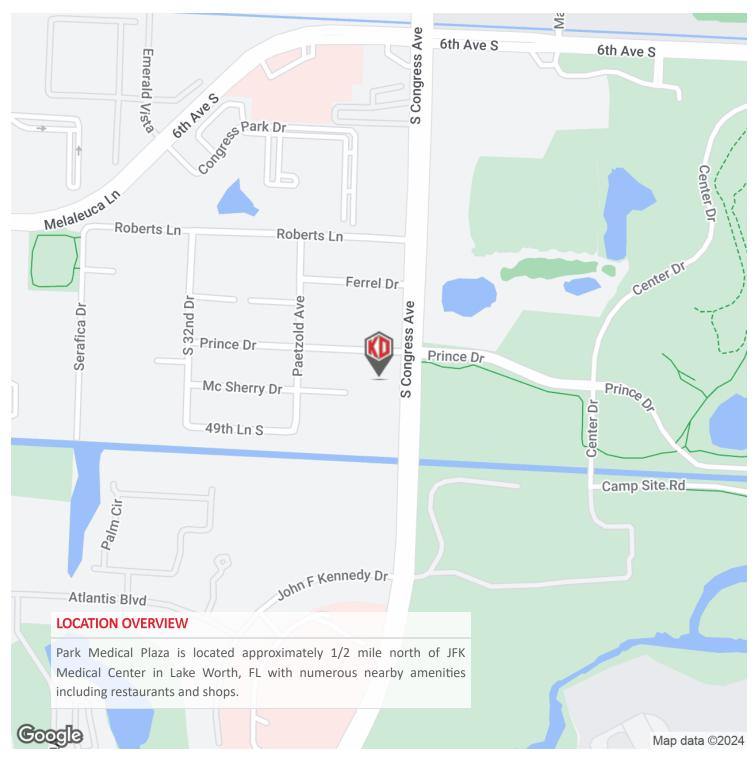

#### LOCATION DESCRIPTION

Park Medical Plaza is located approximately 1/2 mile north of amenities including restaurants and shops.