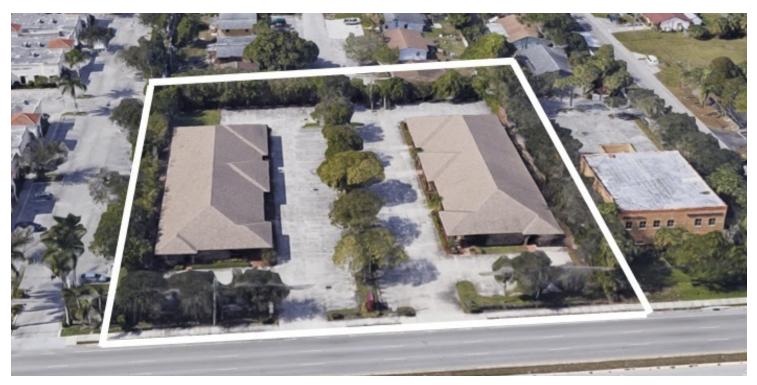

#### **PROPERTY DESCRIPTION**

Park Medical Plaza consists of two, 8,500 SF single-story, medical office buildings totaling 17,000 SF. Each suite has direct JFK Medical Center in Lake Worth, FL with numerous nearby entry from the street and are separately metered for electric.

#### LOCATION DESCRIPTION

Park Medical Plaza is located approximately 1/2 mile north of amenities including restaurants and shops.

#### **OFFERING SUMMARY**

| Lease Rate:                          | \$17.00 SF/YR (NNN) |
|--------------------------------------|---------------------|
| Operating Expenses (2020 Projected): | \$5.00/SF           |
| Available SF:                        |                     |
| Lot Size:                            | 1.79 Acres          |
| Building Size:                       | 17,000 SF           |