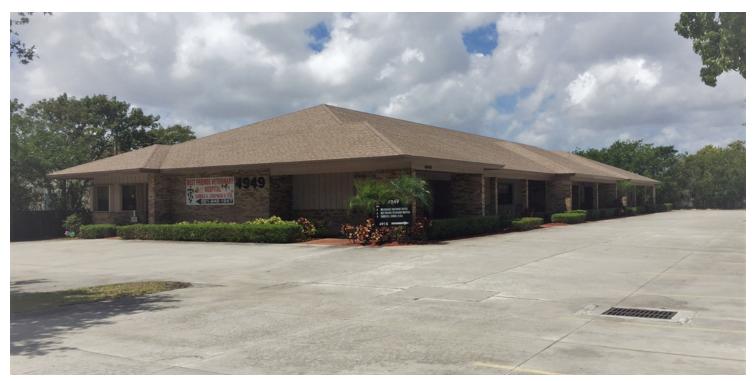

#### **PROPERTY DESCRIPTION**

Park Medical Plaza consists of two, 8,500 SF single-story, medical office buildings totaling 17,000 SF. Each suite has direct JFK Medical Center in Lake Worth, FL with numerous nearby entry from the street and are separately metered for electric.

#### LOCATION DESCRIPTION

Park Medical Plaza is located approximately 1/2 mile north of amenities including restaurants and shops.