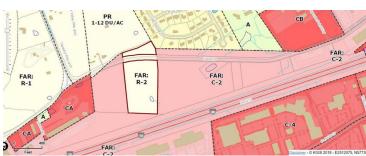

Available SF:

Lot Size: 9.11 Acres

Zoning: FAR: R-2

Price / SF: \$7.85

CBCWORLDWIDE.COM

Vince Guarino 865 690 1111 vguarino@guarinopr.com