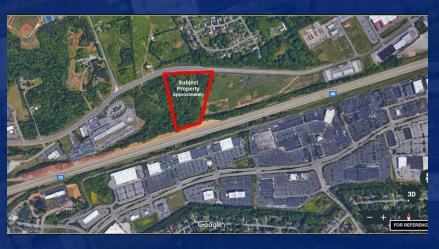

## **OUTLET DRIVE**

\$3,115,975

0 Outlet Drive Knoxville, TN 37932

**AVAILABLE SPACE** 9.11 Acres

AREA

I-40 W to Campbell Station Exit. Turn right onto Campbell Station Rd to right onto Outlet Dr. Property is on the right.

# PROPERTY OVERVIEW

Sale Price:

\$3,115,975

Strategically located to benefit from adjacent development. 9.11 undeveloped and unimproved acres of brush and small trees bisected by Outlet Drive on north, fronting Interstate I-40/I-75 on south. All utilities available at the site.