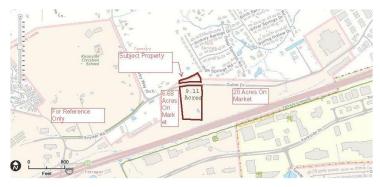

## **OUTLET DRIVE**

\$3,115,975

0 Outlet Drive Knoxville, TN 37932

**AVAILABLE SPACE** 9.11 Acres

AREA

I-40 W to Campbell Station Exit. Turn right onto Campbell Station Rd to right onto Outlet Dr. Property is on the right.

# PROPERTY OVERVIEW

Sale Price:

\$3,115,975

Strategically located to benefit from adjacent development. 9.11 undeveloped and unimproved acres of brush and small trees bisected by Outlet Drive on north, fronting Interstate I-40/I-75 on south. All utilities available at the site.

Available SF:

Lot Size: 9.11 Acres

Zoning: FAR: R-2

Price / SF: \$7.85

CBCWORLDWIDE.COM

Vince Guarino 865 690 1111 vguarino@guarinopr.com