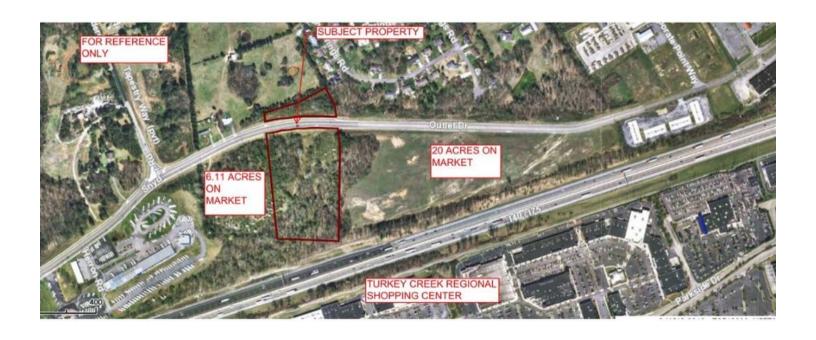

# PROPERTY OVERVIEW

Sale Price:

\$3,115,975

Strategically located to benefit from adjacent development. 9.11 undeveloped and unimproved acres of brush and small trees bisected by Outlet Drive on north, fronting Interstate I-40/I-75 on south. All utilities available at the site.

Available SF:

Lot Size: 9.11 Acres

Zoning: FAR: R-2

Price / SF: \$7.85

CBCWORLDWIDE.COM

Vince Guarino 865 690 1111 vguarino@guarinopr.com