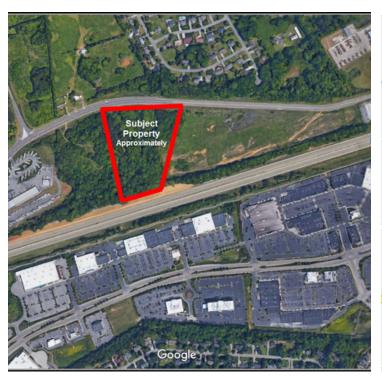

## **OUTLET DRIVE**

\$3,115,975

0 Outlet Drive Knoxville, TN 37932

**AVAILABLE SPACE** 9.11 Acres

AREA

I-40 W to Campbell Station Exit. Turn right onto Campbell Station Rd to right onto Outlet Dr. Property is on the right.

# PROPERTY OVERVIEW

Sale Price:

\$3,115,975

Strategically located to benefit from adjacent development. 9.11 undeveloped and unimproved acres of brush and small trees bisected by Outlet Drive on north, fronting Interstate I-40/I-75 on south. All utilities available at the site.