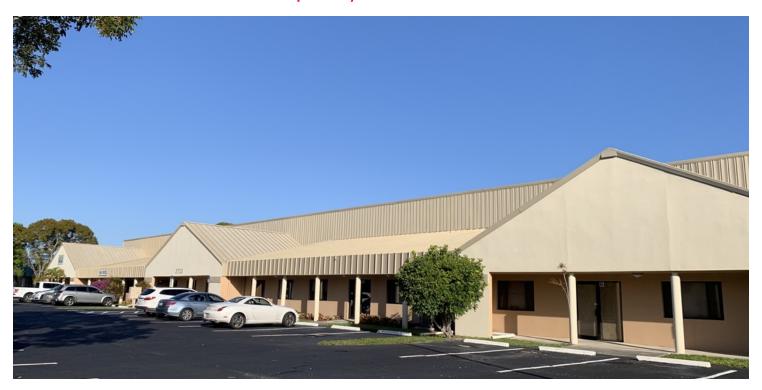

### PROPERTY DESCRIPTION

Shares Place Office/Warehouse is a +/-36,720 SF multi-tenant office/warehouse comprised of 6 units. Each bay measures approximately 6,200 SF with +/-5,000 SF warehouse and +/-1,200 SF office. Each bay has one grade level loading door (10' x 10') and one dock high loading door (10' x 14'). Warehouse ceilings are 23' clear. 3 phase power runs to the building.

#### OFFERING SUMMARY

| Lease Rate:      | \$17.00/SF (Gross) |
|------------------|--------------------|
| Number of Units: | 6                  |
| Available SF:    | 6,213 SF           |
| Lot Size:        | 2.015 Acres        |
| Building Size:   | 36,720 SF          |
|                  |                    |