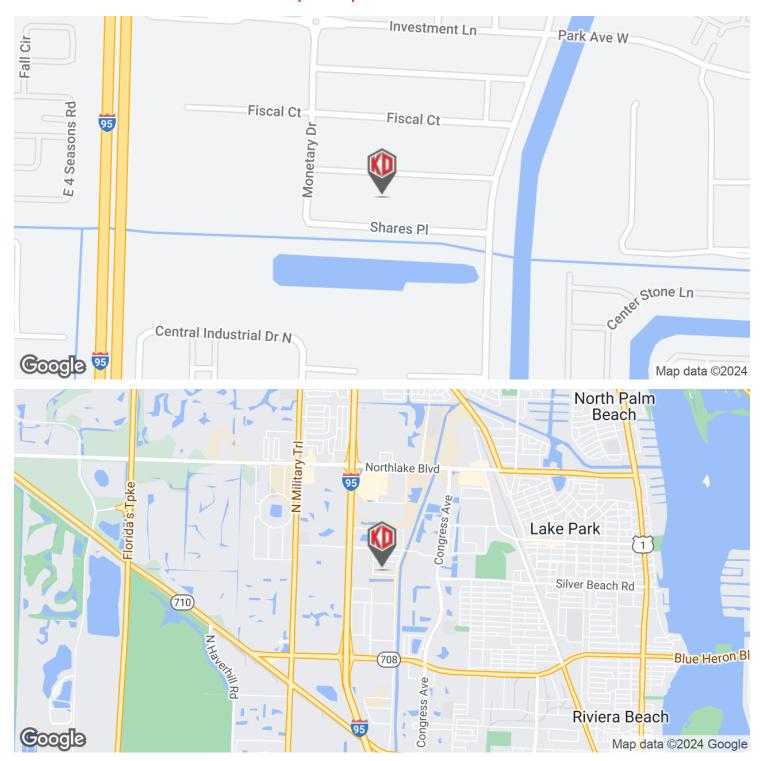

### **LOCATION DESCRIPTION**

Shares Place Office/Warehouse is ideally located just east of I-95 off of Garden Road in Riviera Beach, FL. Minutes from I-95, the Beeline Highway, Florida's Turnpike, Port of Palm Beach, and Palm Beach International Airport.