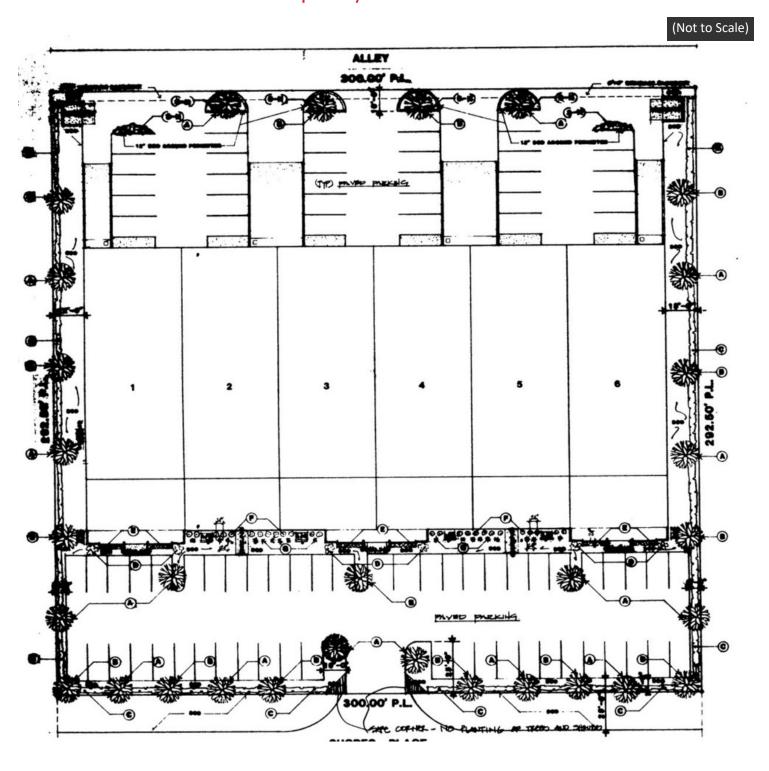

### PROPERTY DESCRIPTION

Shares Place Office/Warehouse is a +/-36,720 SF multi-tenant office/warehouse comprised of 6 units. Each bay measures approximately 6,200 SF with +/-5,000 SF warehouse and +/-1,200 SF office. Each bay has one grade level loading door (10' x 10') and one dock high loading door (10' x 14'). Warehouse ceilings are 23' clear. 3 phase power runs to the building.

#### OFFERING SUMMARY

| Lease Rate:      | \$17.00/SF (Gross) |
|------------------|--------------------|
| Number of Units: | 6                  |
| Available SF:    | 6,213 SF           |
| Lot Size:        | 2.015 Acres        |
| Building Size:   | 36,720 SF          |
|                  |                    |

| SPACES | LEASE RATE    | SPACE SIZE |
|--------|---------------|------------|
| Unit 6 | \$17.00 SF/yr | 6,213 SF   |

561.662.5758 dknott@kdcre.com

David W. Knott Ryan R. Dinsdale, CCIM 561.504.6169 rdinsdale@kdcre.com