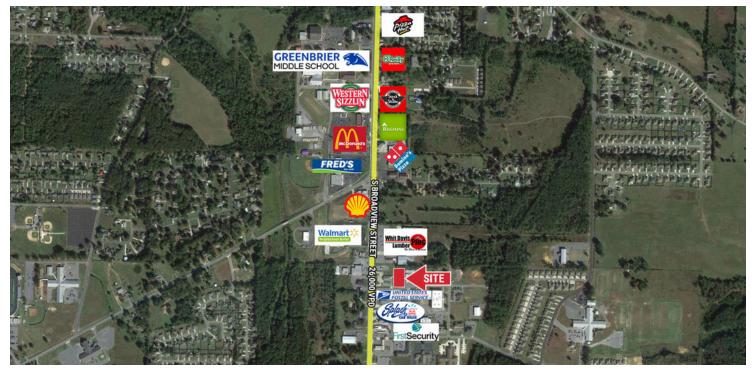

## LAND FOR SALE **BUSINESS PARK DR.**

| PRICE REDUCED:<br>OFFERING SUMMARY | \$100,000        | <b>LOCATION OVERVIEW</b><br>Development opportunity located in the heart of Greenbrier, a suburb of Conway, just off of Broadview St. with 26,000 VPD. Excellent site for a bank or office development. In close proximity to amenities such as, Walmart, Steak N' Shake, Burger King, Sonic, Dollar General, USPS, Centennial Bank and more. |          |          |          |
|------------------------------------|------------------|-----------------------------------------------------------------------------------------------------------------------------------------------------------------------------------------------------------------------------------------------------------------------------------------------------------------------------------------------|----------|----------|----------|
| Available SF:                      | ±                | PROPERTY HIGHLIGHTS                                                                                                                                                                                                                                                                                                                           |          |          |          |
| Lot Size:                          | ± 0.63 Acres     | <ul><li>Greenbrier, AR development opportunity</li><li>Excellent retail, office, or bank development</li></ul>                                                                                                                                                                                                                                |          |          |          |
| Zoning:                            | 0-1              | <ul><li>Ideal topography</li><li>Good Visibility from Broadview St.</li></ul>                                                                                                                                                                                                                                                                 |          |          |          |
| Market:                            | Central Arkansas | DEMOGRAPHICS                                                                                                                                                                                                                                                                                                                                  |          |          |          |
| Submarket:                         | Greenbrier       |                                                                                                                                                                                                                                                                                                                                               | 1 MILE   | 5 MILES  | 10 MILES |
|                                    |                  | Total Households                                                                                                                                                                                                                                                                                                                              | 174      | 3,716    | 17,280   |
| Price / SF:                        | \$3.64           | Total Population                                                                                                                                                                                                                                                                                                                              | 464      | 10,013   | 46,054   |
|                                    |                  | Average HH Income                                                                                                                                                                                                                                                                                                                             | \$58,184 | \$58,304 | \$56,664 |