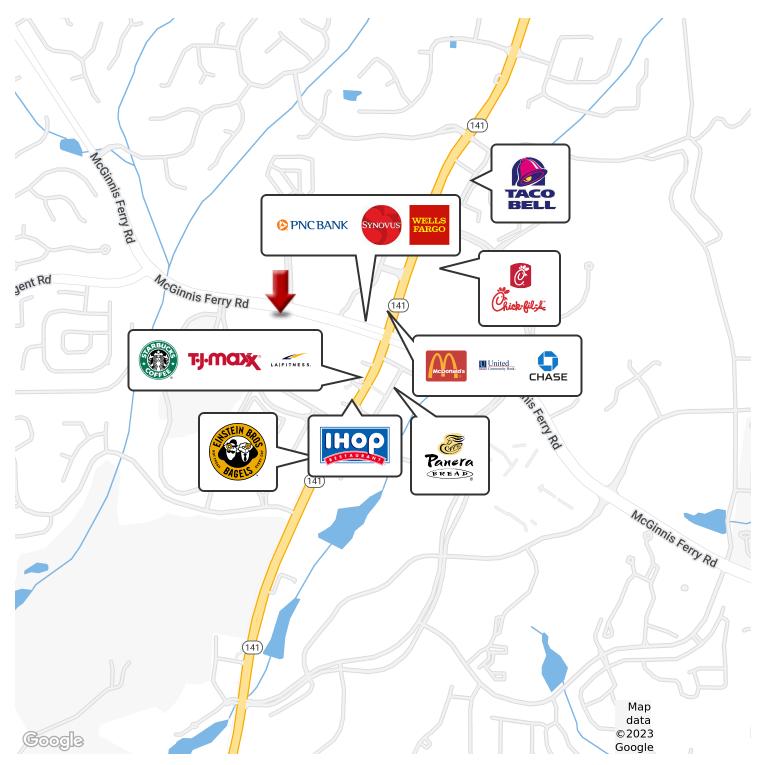

### **PROPERTY OVERVIEW**

One units available for lease at the Terraces at Johns Creek, a retail center in the heart of Johns Creek retail district. Retail park with a mix of retail/medical/restaurants businesses. Former fried bun concept with grease trap in place.

#### **PROPERTY HIGHLIGHTS**

- · Well-maintained retail center in Johns Creek.
- · Ample parking.
- · Good visibility from Medlock Bridge with signage opportunity.
- Easy access to GA-141.
- · Located .5 miles from Emory Johns Creek Hospital.