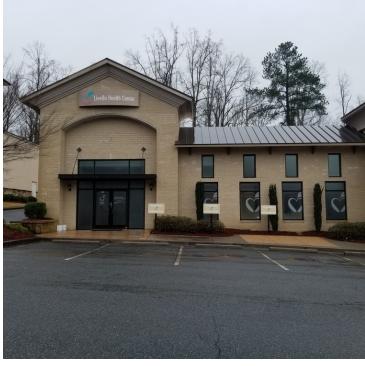

### **PROPERTY OVERVIEW**

One units available for lease at the Terraces at Johns Creek, a retail center in the heart of Johns Creek retail district. Retail park with a mix of retail/medical/restaurants businesses. Former fried bun concept with grease trap in place.

#### **PROPERTY HIGHLIGHTS**

- · Well-maintained retail center in Johns Creek.
- · Ample parking.
- · Good visibility from Medlock Bridge with signage opportunity.
- Easy access to GA-141.
- · Located .5 miles from Emory Johns Creek Hospital.