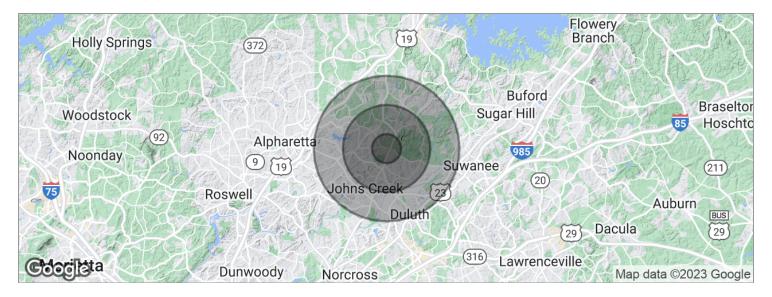

## TERRACES AT JOHNS CREEK

6375-6395 McGinnis Ferry Road, Johns Creek, GA 30005

| POPULATION          | 1 MILE    | 3 MILES   | 5 MILES   |
|---------------------|-----------|-----------|-----------|
| Total population    | 7,456     | 60,045    | 142,874   |
| Median age          | 36.3      | 36.6      | 36.7      |
| Median age (male)   | 35.5      | 36.3      | 36.5      |
| Median age (Female) | 37.0      | 37.1      | 37.1      |
| HOUSEHOLDS & INCOME | 1 MILE    | 3 MILES   | 5 MILES   |
| Total households    | 2,334     | 19,193    | 47,641    |
| # of persons per HH | 3.2       | 3.1       | 3.0       |
| Average HH income   | \$129,320 | \$132,323 | \$124,428 |
| Average house value | \$410,874 | \$414,895 | \$394,828 |

<sup>\*</sup> Demographic data derived from 2020 ACS - US Census