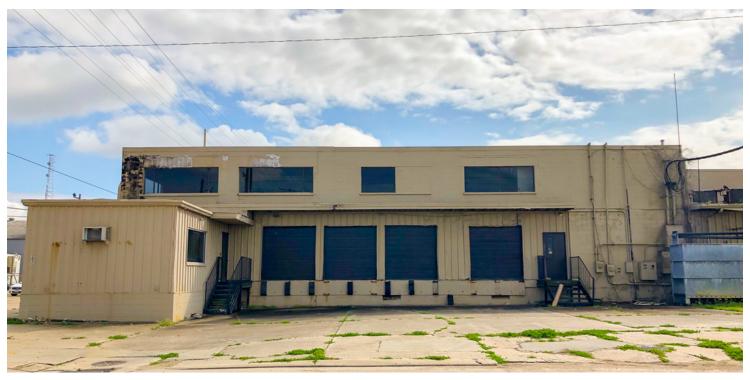

#### **OFFERING SUMMARY**

Sale Price: \$250,000 | \$12.07/SF

PROPERTY OVERVIEW

This warehouse boasts 7 dock high loading doors and 3 phase power. This building is well set up for distribution and storage.

Lot Size: 0.86 Acres

The property was previously used to operate a food processing, cold-storage, and wholesale distribution business. The cooling system is antiquated and no longer in service.

Building Size: 20,711

It is possible that with some rehab, the on site rail spur connecting the property to the Kansas City Southern (KCS) rail line can made active once again.

Zoning: M1

Portions of the building are different age and condition. There is one segment of the roof with a known water intrusion issue that will need to be addressed. Other, newer segments of the roof appear to be in good condition.

#### PROPERTY HIGHLIGHTS

Price / SF: \$12.07

- 3-phase electrical throughout
- Oversized (10") water line into the building
- Possible rail access via the Kansas City Southern (KCS) railroad

DIMENSIONS ARE APPROXIMATE MAP DATA ©2019 GOOGL