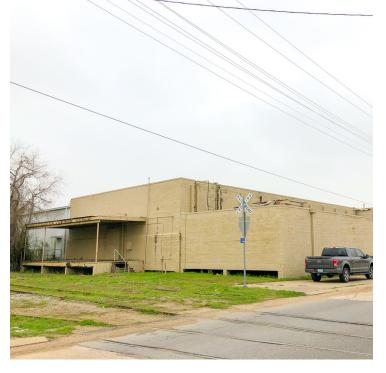

It is possible that with some rehab, the on site rail spur connecting the property to the Kansas City Southern (KCS) rail line can made active once again.

Zoning: M1

Portions of the building are different age and condition. There is one segment of the roof with a known water intrusion issue that will need to be addressed. Other, newer segments of the roof appear to be in good condition.

#### PROPERTY HIGHLIGHTS

Price / SF: \$12.07

- 3-phase electrical throughout
- Oversized (10") water line into the building
- Possible rail access via the Kansas City Southern (KCS) railroad

DIMENSIONS ARE APPROXIMATE MAP DATA ©2019 GOOGL