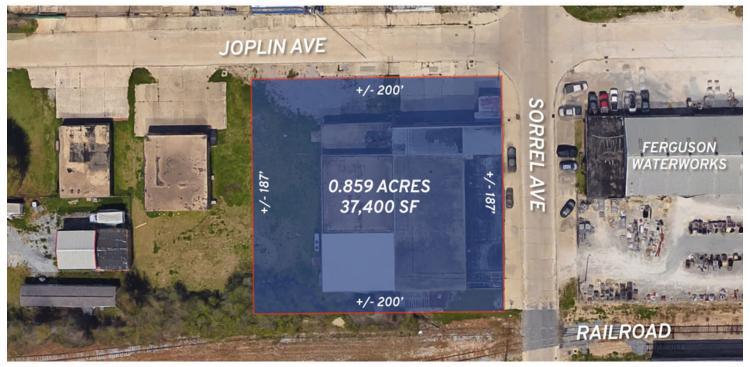

Lot Size: 0.86 Acres

The property was previously used to operate a food processing, cold-storage, and wholesale distribution business. The cooling system is antiquated and no longer in service.

Building Size: 20,711