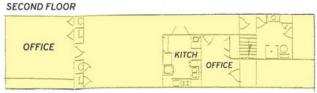

Lot Size: 0.86 Acres

The property was previously used to operate a food processing, cold-storage, and wholesale distribution business. The cooling system is antiquated and no longer in service.

Building Size: 20,711