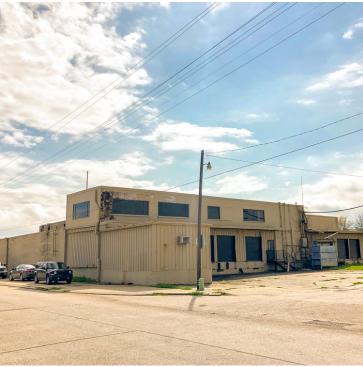

#### **OFFERING SUMMARY**

Sale Price: \$250,000 | \$12.07/SF

PROPERTY OVERVIEW

This warehouse boasts 7 dock high loading doors and 3 phase power. This building is well set up for distribution and storage.

Lot Size: 0.86 Acres

The property was previously used to operate a food processing, cold-storage, and wholesale distribution business. The cooling system is antiquated and no longer in service.

Building Size: 20,711

It is possible that with some rehab, the on site rail spur connecting the property to the Kansas City Southern (KCS) rail line can made active once again.

Zoning: M1

Portions of the building are different age and condition. There is one segment of the roof with a known water intrusion issue that will need to be addressed. Other, newer segments of the roof appear to be in good condition.

#### PROPERTY HIGHLIGHTS

Price / SF: \$12.07

- 3-phase electrical throughout
- Oversized (10") water line into the building
- Possible rail access via the Kansas City Southern (KCS) railroad

DIMENSIONS ARE APPROXIMATE MAP DATA ©2019 GOOGL