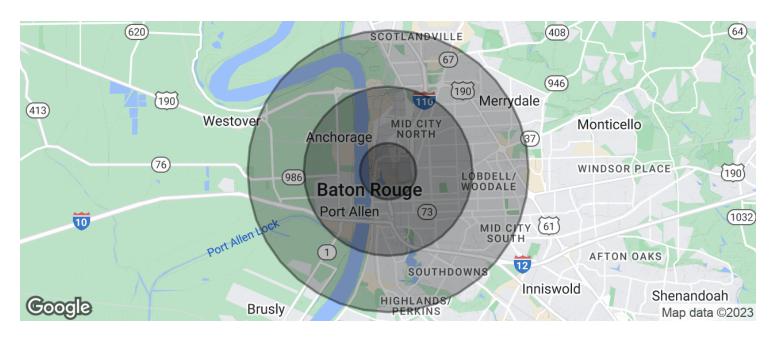

MAP DATA ©2019 GOOGLE

| POPULATION                           | 1 MILE          | 3 MILES               | 5 MILES               |
|--------------------------------------|-----------------|-----------------------|-----------------------|
| Total population                     | 3,681           | 62,538                | 152,073               |
| Median age                           | 31.8            | 31.5                  | 30.9                  |
| Median age (Male)                    | 29.8            | 29.2                  | 29.1                  |
| Median age (Female)                  | 33.5            | 33.8                  | 32.7                  |
|                                      |                 |                       |                       |
| HOUSEHOLDS & INCOME                  | 1 MILE          | 3 MILES               | 5 MILES               |
| HOUSEHOLDS & INCOME Total households | 1 MILE<br>1,665 | <b>3 MILES</b> 23,913 | <b>5 MILES</b> 56,786 |
|                                      |                 |                       |                       |
| Total households                     | 1,665           | 23,913                | 56,786                |