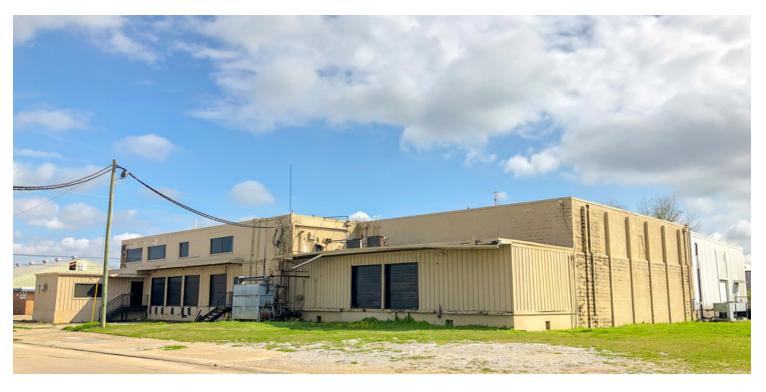

#### **OFFERING SUMMARY**

Sale Price: \$250,000 | \$12.07/SF

PROPERTY OVERVIEW

This warehouse boasts 7 dock high loading doors and 3 phase power. This building is well set up for distribution and storage.

Lot Size: 0.86 Acres

The property was previously used to operate a food processing, cold-storage, and wholesale distribution business. The cooling system is antiquated and no longer in service.

Building Size: 20,711

It is possible that with some rehab, the on site rail spur connecting the property to the Kansas City Southern (KCS) rail line can made active once again.

Zoning: M1

Portions of the building are different age and condition. There is one segment of the roof with a known water intrusion issue that will need to be addressed. Other, newer segments of the roof appear to be in good condition.

#### PROPERTY HIGHLIGHTS

Price / SF: \$12.07

- 3-phase electrical throughout
- Oversized (10") water line into the building
- Possible rail access via the Kansas City Southern (KCS) railroad

DIMENSIONS ARE APPROXIMATE MAP DATA ©2019 GOOGL