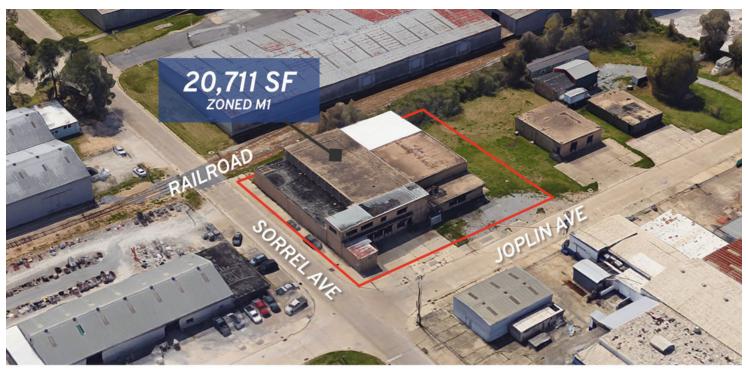

#### **OFFERING SUMMARY**

Sale Price: \$250,000 | \$12.07/SF

PROPERTY OVERVIEW

This warehouse boasts 7 dock high loading doors and 3 phase power. This building is well set up for distribution and storage.

#### PROPERTY HIGHLIGHTS

Price / SF: \$12.07

- 3-phase electrical throughout
- Oversized (10") water line into the building
- Possible rail access via the Kansas City Southern (KCS) railroad

DIMENSIONS ARE APPROXIMATE MAP DATA ©2019 GOOGL