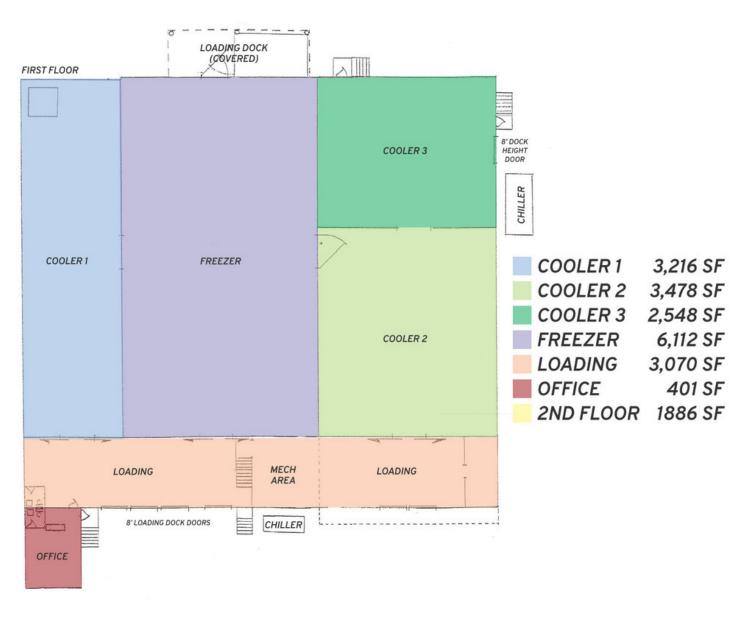

Lot Size: 0.86 Acres

The property was previously used to operate a food processing, cold-storage, and wholesale distribution business. The cooling system is antiquated and no longer in service.

Building Size: 20,711