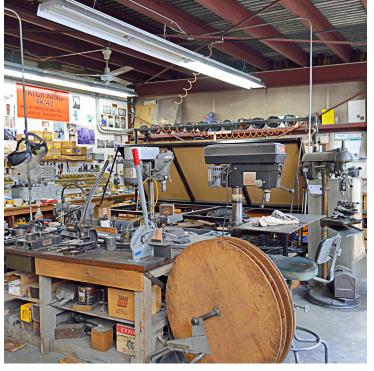

# PROPERTY OVERVIEW

Located just south of the intersection of S Lander St and 4th Ave S. This 8,316 sq ft dual purpose building is perfect for the owner user looking for a light manufacturing facility. 4,620 sq ft shop/manufacturing area, 1,616 sq ft office, and an approximate 2,080 sq ft two story retail/office space that fronts 4th Ave S.

## **PROPERTY HIGHLIGHTS**