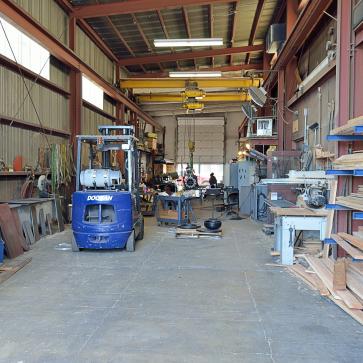

## **FEATURES**

- 16' Drive Thru grade Level Doors
- 16' to 20' clear height
- Two 5 Ton Overhead Cranes
- 240 3 Phase 400 AMP Power
- Easy access to I-5

# PROPERTY OVERVIEW

Located just south of the intersection of S Lander St and 4th Ave S. This 8,316 sq ft dual purpose building is perfect for the owner user looking for a light manufacturing facility. 4,620 sq ft shop/manufacturing area, 1,616 sq ft office, and an approximate 2,080 sq ft two story retail/office space that fronts 4th Ave S.

## **PROPERTY HIGHLIGHTS**