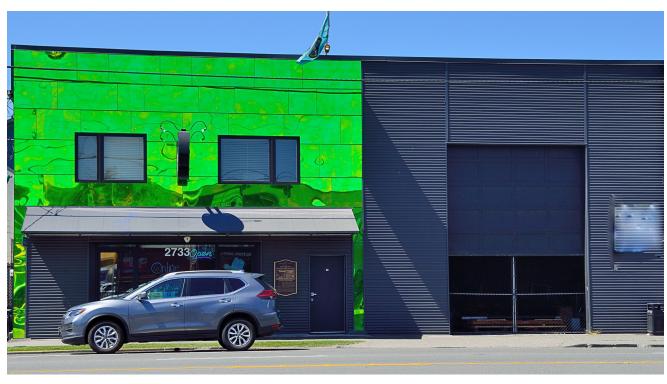

# **SODO MANUFACTURING**

2733 4th Ave S, Seattle, WA 98134

# PROPERTY OVERVIEW

Located just south of the intersection of S Lander St and 4th Ave S. This 8,316 sq ft dual purpose building is perfect for the owner user looking for a light manufacturing facility. 4,620 sq ft shop/manufacturing area, 1,616 sq ft office, and an approximate 2,080 sq ft two story retail/office space that fronts 4th Ave S.