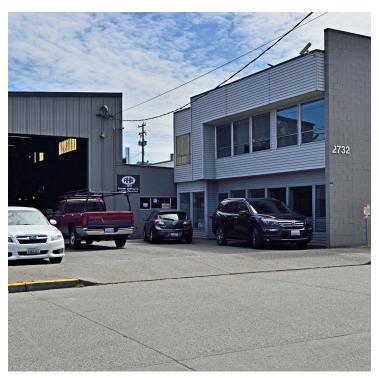

# PROPERTY OVERVIEW

Located just south of the intersection of S Lander St and 4th Ave S. This 8,316 sq ft dual purpose building is perfect for the owner user looking for a light manufacturing facility. 4,620 sq ft shop/manufacturing area, 1,616 sq ft office, and an approximate 2,080 sq ft two story retail/office space that fronts 4th Ave S.