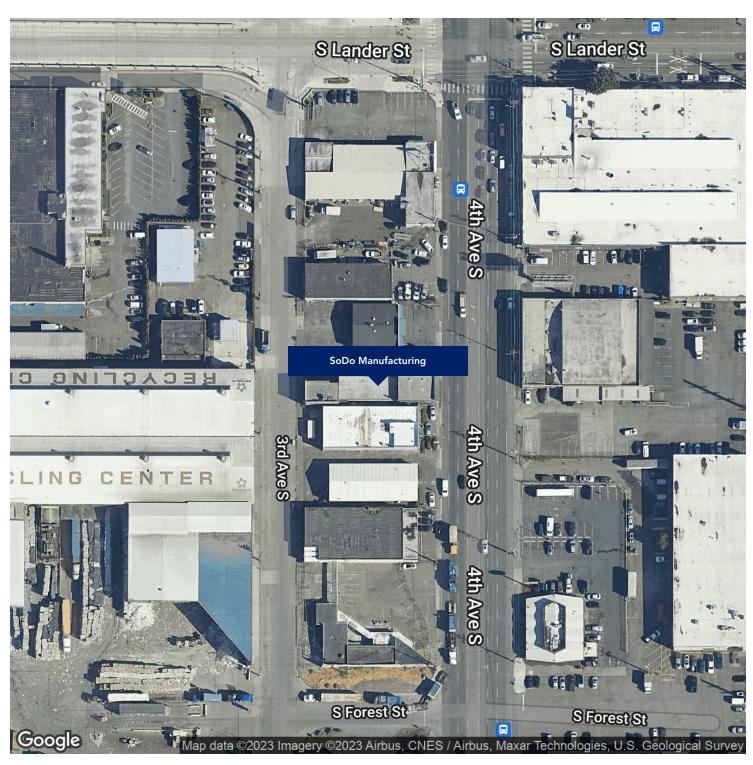

## AREA

Located just South of 4th Ave S and S Lander St in the SoDo District. SoDo ("South of Downtown") is a revitalized industrial district.

# PROPERTY OVERVIEW

Located just south of the intersection of S Lander St and 4th Ave S. This 8,316 sq ft dual purpose building is perfect for the owner user looking for a light manufacturing facility. 4,620 sq ft shop/manufacturing area, 1,616 sq ft office, and an approximate 2,080 sq ft two story retail/office space that fronts 4th Ave S.