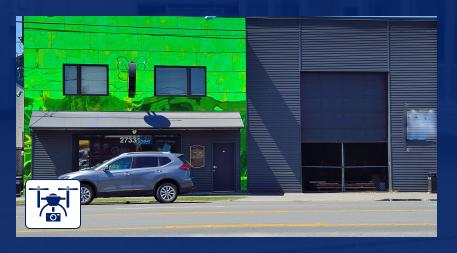

# **SODO MANUFACTURING**

2733 4th Ave S, Seattle, WA 98134

# PROPERTY OVERVIEW

Located just south of the intersection of S Lander St and 4th Ave S. This 8,316 sq ft dual purpose building is perfect for the owner user looking for a light manufacturing facility. 4,620 sq ft shop/manufacturing area, 1,616 sq ft office, and an approximate 2,080 sq ft two story retail/office space that fronts 4th Ave S.