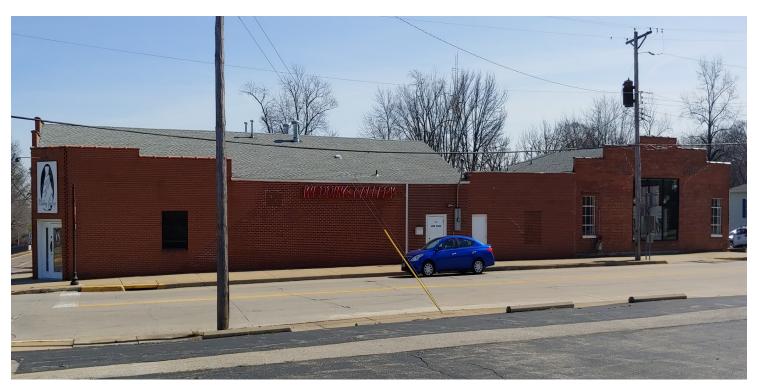

# RETAIL / OFFICE FOR SALE

425 Clark St., Saint Charles, MO 63301

### **PROPERTY OVERVIEW**

Great Opportunity to Own Your Office or Retail Building Near the Confluence of the Historic Downtown District and the Frenchtown District of the City of St. Charles.

Onsite Parking for Approximately Ten (10) Cars

### **LOCATION OVERVIEW**

Southeast corner of Clark and North 5th Street (also known as Hwy 94), an intersection with four way stop signs.

**KW COMMERCIAL** 16690 Swingley Ridge Rd., Suite 240 Chesterfield, MO 63017