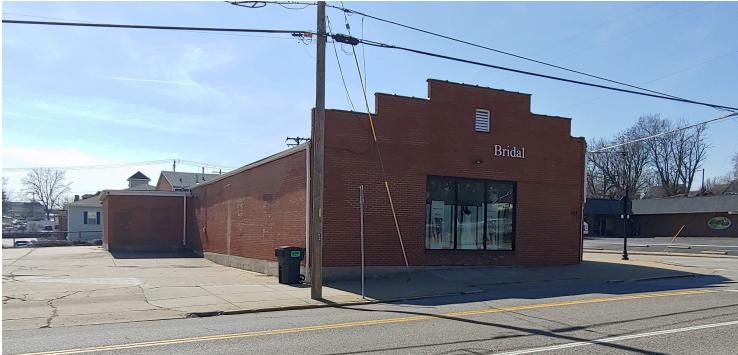

# RETAIL / OFFICE FOR SALE

425 Clark St., Saint Charles, MO 63301

### **PROPERTY OVERVIEW**

Great Opportunity to Own Your Office or Retail Building Near the Confluence of the Historic Downtown District and the Frenchtown District of the City of St. Charles.

Onsite Parking for Approximately Ten (10) Cars

### **LOCATION OVERVIEW**

Southeast corner of Clark and North 5th Street (also known as Hwy 94), an intersection with four way stop signs.

**KW COMMERCIAL** 16690 Swingley Ridge Rd., Suite 240 Chesterfield, MO 63017