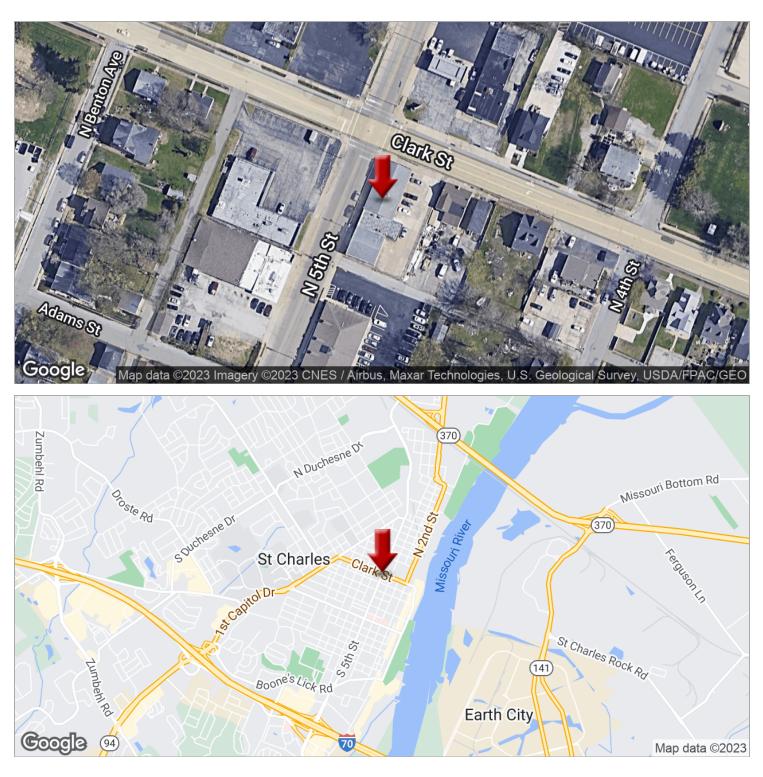

### **LOCATION OVERVIEW**

Southeast corner of Clark and North 5th Street (also known as Hwy 94), an intersection with four way stop signs.

**KW COMMERCIAL** 16690 Swingley Ridge Rd., Suite 240 Chesterfield, MO 63017

425 Clark St., Saint Charles, MO 63301

| SALE PRICE                | \$599,000                               | PROPERTY DETAILS       |                                 |
|---------------------------|-----------------------------------------|------------------------|---------------------------------|
|                           |                                         | Property Type          | Retail                          |
|                           |                                         | Property Subtype       | Free Standing Building          |
| LOCATION INFORMAT         | IUN                                     | Zoning                 | CBD - Central Business District |
| Street Address            | 425 Clark St.                           | Lot Size               | 12,496 SF                       |
| City, State, Zip          | Saint Charles, MO 63301                 | APN#                   | 6-009D-B124-00-0006.000000      |
| County/Township           | Saint Charles                           | Lot Frontage           | 88                              |
| Cross Streets             | North 5th Street (also known as Hwy 94) | Lot Depth              | 142                             |
| Side Of Street            | Southeast                               | Corner Property        | Yes                             |
| Nearest Highway           | I-70                                    |                        |                                 |
|                           |                                         | Waterfront             | Yes                             |
|                           |                                         |                        |                                 |
| <b>BUILDING INFORMATI</b> | ON                                      |                        |                                 |
| Building Size             | 5,968 SF                                | PARKING & TRANSPORTATI | ON                              |
| Price / SF                | \$100.37                                | Street Parking         | Yes                             |
| Last Renovated            | 2008                                    | Parking Type           | Surface                         |
| Number Of Floors          | 1                                       | Number Of Spaces       | 10                              |