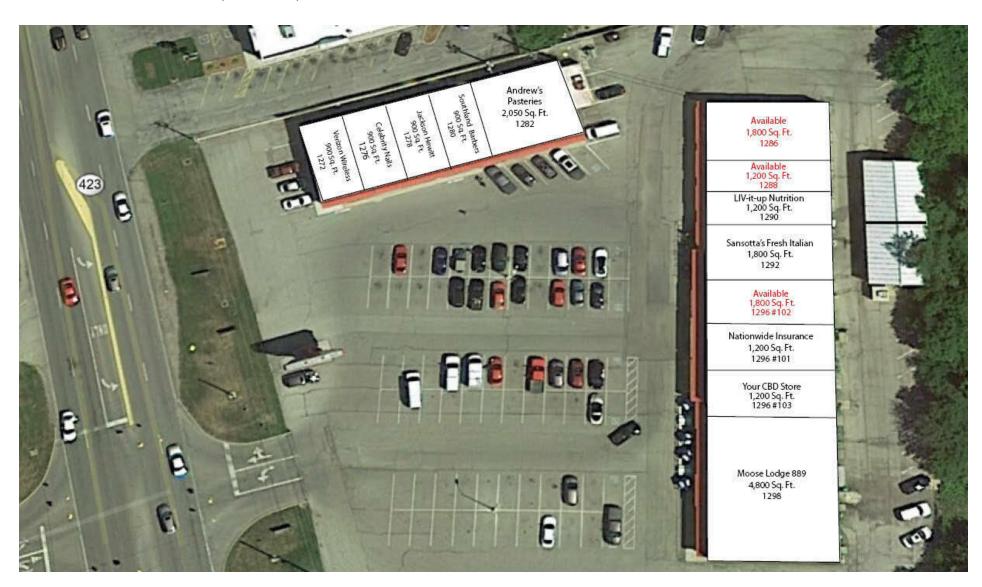

#### **OFFERING SUMMARY**

Available SF: 1,200 - 1,800 SF

Lease Rate: \$10.00 SF/yr (NNN)

Lot Size: 2.57 Acres

Building Size: 22,090

Zoning: Commercial

#### **NEARBY RETAILERS**

NOAH FOX 614.674.6945 nfox@gilbertgrouprealestate.com SITE PLAN RETAIL PROPERTY / FOR LEASE

## **SERVEX CENTRE**

1296 Delaware Avenue, Marion, OH 43302