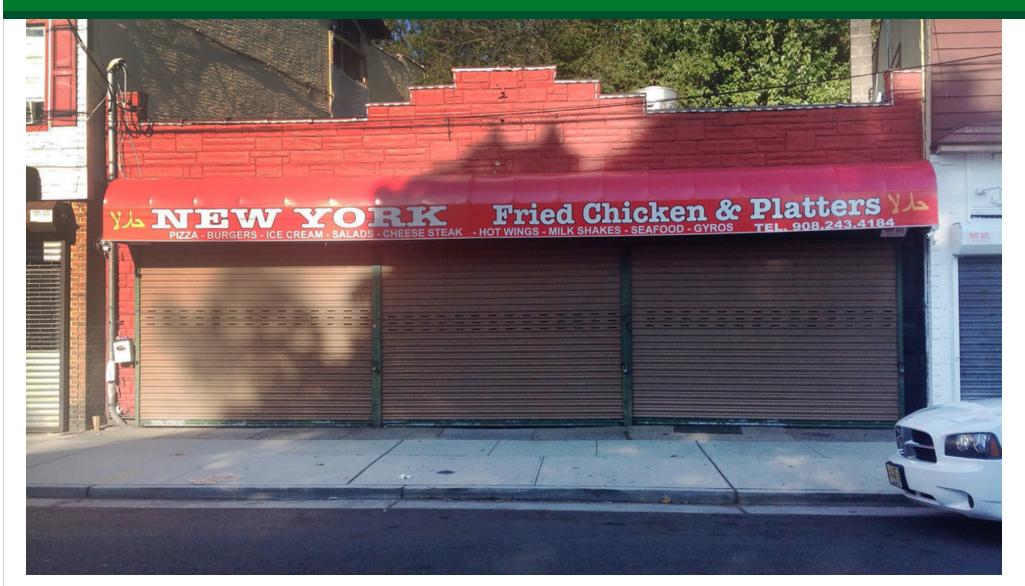

## **PROPERTY OVERVIEW**

Fully Equipped Turn-Key Pizzeria for Sale -- Price Reduced

## **PROPERTY HIGHLIGHTS**

- Priced to sell!
- Sales price includes building and equipment
- Three blocks from the train station and the downtown area which is being revitalized
- Taxes \$4,354.95 (2019)
- Here's a chance to own your own pizzeria for under \$1,000 a month in mortgage payments