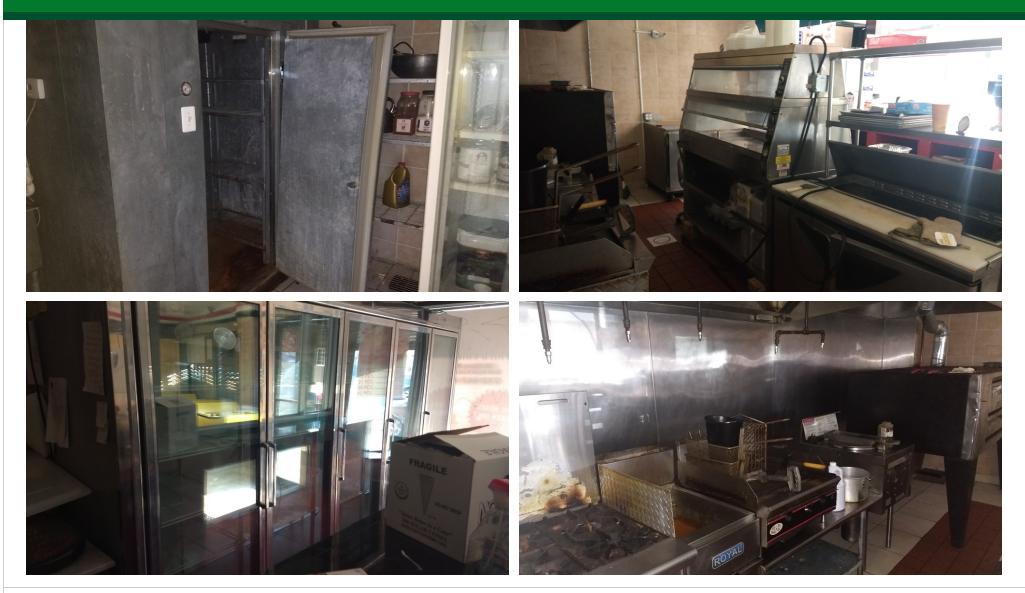

## **PROPERTY OVERVIEW**

Fully Equipped Turn-Key Pizzeria for Sale -- Price Reduced

## **PROPERTY HIGHLIGHTS**

- Priced to sell!
- Sales price includes building and equipment
- Three blocks from the train station and the downtown area which is being revitalized
- Taxes \$4,354.95 (2019)
- Here's a chance to own your own pizzeria for under \$1,000 a month in mortgage payments