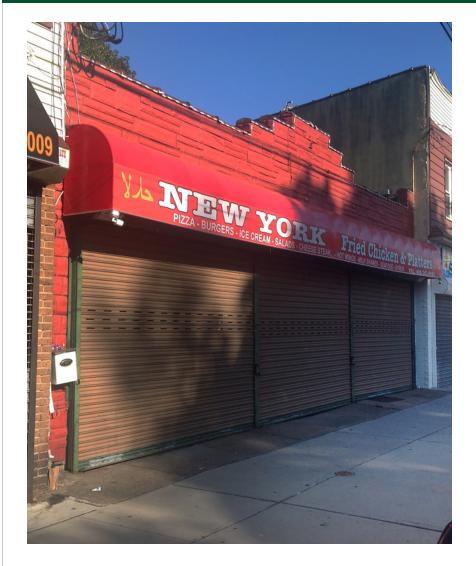

## **PROPERTY OVERVIEW**

Fully Equipped Turn-Key Pizzeria for Sale -- Price Reduced

## **PROPERTY HIGHLIGHTS**

- Priced to sell!
- Sales price includes building and equipment
- Three blocks from the train station and the downtown area which is being revitalized
- Taxes \$4,354.95 (2019)
- Here's a chance to own your own pizzeria for under \$1,000 a month in mortgage payments