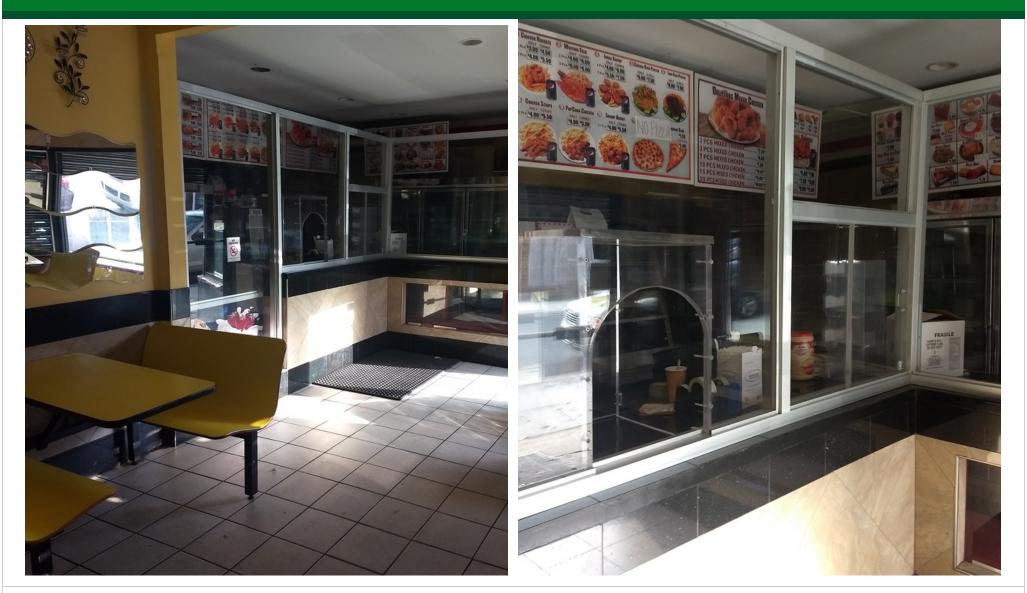

## **PROPERTY OVERVIEW**

Fully Equipped Turn-Key Pizzeria for Sale -- Price Reduced

## **PROPERTY HIGHLIGHTS**

- Priced to sell!
- Sales price includes building and equipment
- Three blocks from the train station and the downtown area which is being revitalized
- Taxes \$4,354.95 (2019)
- Here's a chance to own your own pizzeria for under \$1,000 a month in mortgage payments