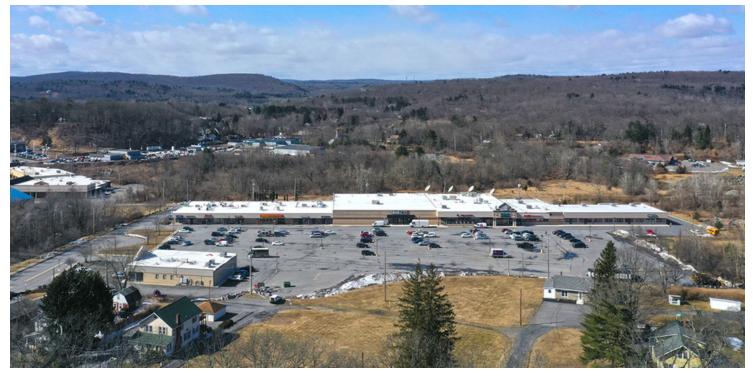

## EAGLES GLEN PLAZA

156 Eagle Valley Corners, East Stroudsburg, PA 18301

#### **LOCATION OVERVIEW**

Eagles Glen Shopping Plaza is located in East Stroudsburg Borough, Monroe County, Pennsylvania. The Pocono Mountains is approximately 2 hours from Philadelphia, Harrisburg or Trenton and 1.5 hours from New York City. Major area developments include the proposed \$400 million Pocono Springs Entertainment Village and 130,000 square foot expansion of Kalahari Resort's convention center.

East Stroudsburg Borough is the second town from the New Jersey-Pennsylvania border at exit 309 off Interstate 80. East Stroudsburg is home to the two largest service institutions in the county, East Stroudsburg University and Lehigh Valley Hospital - Pocono. Eagle Valley Corners is one of the highest traffic counts (nearly 30,000 ADT) in the Pocono Mountain region and is surrounded by a dense residential area with additional traffic from vacationers and tourists. Population of 54,990 with a median household income of \$68,569 within 5 miles.