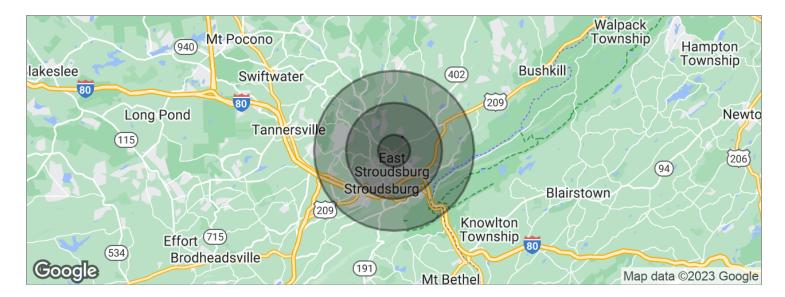

# EAGLES GLEN PLAZA

156 Eagle Valley Corners, East Stroudsburg, PA 18301

| POPULATION          | 1 MILE    | 3 MILES   | 5 MILES   |
|---------------------|-----------|-----------|-----------|
| Total population    | 3,855     | 32,231    | 54,990    |
| Median age          | 38.3      | 33.6      | 35.9      |
| Median age (male)   | 37.4      | 32.4      | 34.5      |
| Median age (Female) | 38.8      | 34.5      | 37.1      |
| HOUSEHOLDS & INCOME | 1 MILE    | 3 MILES   | 5 MILES   |
| Total households    | 1,435     | 10,869    | 19,238    |
| # of persons per HH | 2.7       | 3.0       | 2.9       |
| Average HH income   | \$68,137  | \$64,815  | \$68,569  |
| Average house value | \$236,126 | \$237,264 | \$242,340 |
| ETHNICITY (%)       | 1 MILE    | 3 MILES   | 5 MILES   |
| Hispanic            | 13.9%     | 13.4%     | 13.7%     |
| RACE (%)            |           |           |           |
| White               | 76.3%     | 78.7%     | 77.6%     |
| Black               | 14.5%     | 12.2%     | 13.4%     |
| Asian               | 3.8%      | 3.4%      | 3.3%      |
| Hawaiian            | 0.0%      | 0.0%      | 0.0%      |
| American Indian     | 0.0%      | 0.0%      | 0.1%      |
| Other               | 3.3%      | 3.2%      | 3.1%      |
|                     |           |           |           |

<sup>\*</sup> Demographic data derived from 2020 ACS - US Census

**KW COMMERCIAL** 

800 Main Street Stroudsburg, PA 18360 **DANIEL PERICH GROUP**