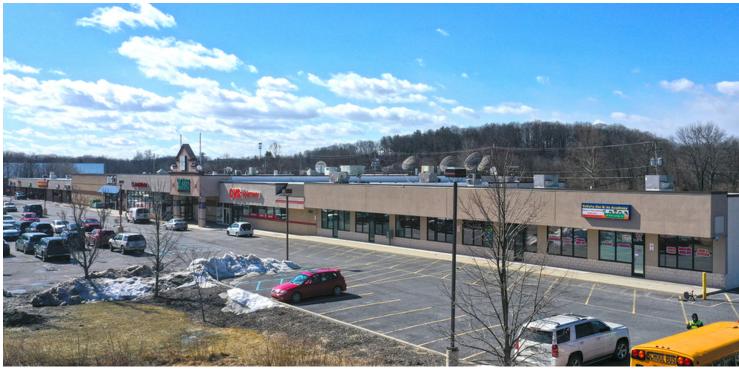

# EAGLES GLEN PLAZA

156 Eagle Valley Corners, East Stroudsburg, PA 18301

#### **PROPERTY OVERVIEW**

KW Commercial, The Daniel Perich Group is offering retail space for lease in Eagles Glen Shopping Plaza in East Stroudsburg - an 85,632 square foot shopping center. Join CVS, Advanced Auto Parts, and Big Lots. Located at a lighted intersection near the major Eagle Valley Corners of Route 447 and Route 209. Area retailers include Weis, PNC, Dollar General and UPS Store.

#### **PROPERTY HIGHLIGHTS**

- 85,000 square foot shopping center
- · Anchored by Big Lots
- · Professionally managed shopping center
- · Inline spaces available
- · Near major Eagle Valley Corners intersection
- · Area retailers include Weis and Dollar General