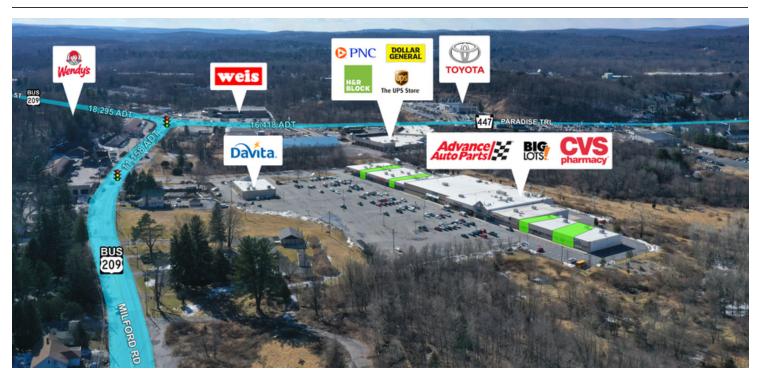

#### **PROPERTY OVERVIEW**

KW Commercial, The Daniel Perich Group is offering retail space for lease in Eagles Glen Shopping Plaza in East Stroudsburg - an 85,632 square foot shopping center. Join CVS, Advanced Auto Parts, and Big Lots. Located at a lighted intersection near the major Eagle Valley Corners of Route 447 and Route 209. Area retailers include Weis, PNC, Dollar General and UPS Store.

#### **PROPERTY HIGHLIGHTS**

- 85,000 square foot shopping center
- · Anchored by Big Lots
- · Professionally managed shopping center
- · Inline spaces available
- · Near major Eagle Valley Corners intersection
- · Area retailers include Weis and Dollar General