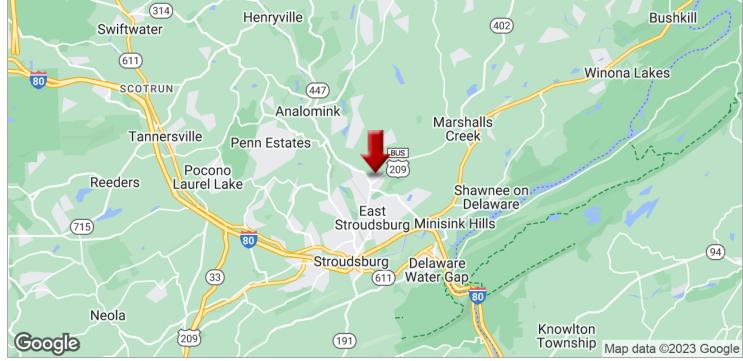

#### **LOCATION INFORMATION**

**Building Name** Eagles Glen Plaza Street Address 156 Eagle Valley Corners City, State, Zip East Stroudsburg, PA 18301 County/Township Monroe/East Stroudsburg Borough **Cross Streets** Sterling Ln Side Of Street West Signal Intersection Yes Paved Road Type Interstate 80 Nearest Highway **FSP** Nearest Airport

#### **LOCATION OVERVIEW**

Eagles Glen Shopping Plaza is located in East Stroudsburg Borough, Monroe County, Pennsylvania. The Pocono Mountains is approximately 2 hours from Philadelphia, Harrisburg or Trenton and 1.5 hours from New York City. Major area developments include the proposed \$400 million Pocono Springs Entertainment Village and 130,000 square foot expansion of Kalahari Resort's convention center.

East Stroudsburg Borough is the second town from the New Jersey-Pennsylvania border at exit 309 off Interstate 80. East Stroudsburg is home to the two largest service institutions in the county, East Stroudsburg University and Lehigh Valley Hospital - Pocono. Eagle Valley Corners is one of the highest traffic counts (nearly 30,000 ADT) in the Pocono Mountain region and is surrounded by a dense residential area with additional traffic from vacationers and tourists. Population of 54,990 with a median household income of \$68,569 within 5 miles.