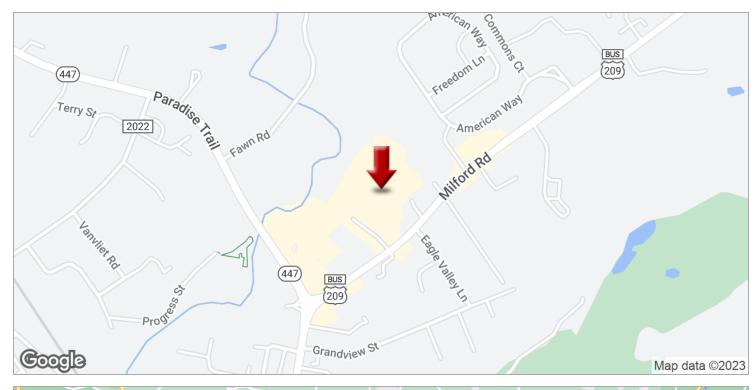

#### **LOCATION INFORMATION**

**Building Name** Eagles Glen Plaza Street Address 156 Eagle Valley Corners City, State, Zip East Stroudsburg, PA 18301 County/Township Monroe/East Stroudsburg Borough **Cross Streets** Sterling Ln Side Of Street West Signal Intersection Yes Paved Road Type Interstate 80 Nearest Highway **FSP** Nearest Airport

#### **PROPERTY DETAILS**

Property Type Retail Property Subtype Neighborhood Center C-2 Zonina Lot Size 23.45 Acres APN# 05730220921051 Lot Frontage 558.3 617.9 Lot Depth Traffic Count 11,158 Traffic Count Street US209 Waterfront Yes