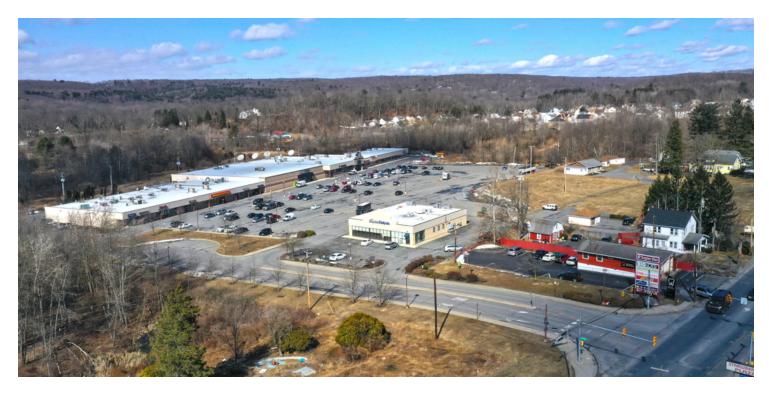

#### **PROPERTY OVERVIEW**

KW Commercial, The Daniel Perich Group is offering retail space for lease in Eagles Glen Shopping Plaza in East Stroudsburg - an 85,632 square foot shopping center. Join CVS, Advanced Auto Parts, and Big Lots. Located at a lighted intersection near the major Eagle Valley Corners of Route 447 and Route 209. Area retailers include Weis, PNC, Dollar General and UPS Store.

#### **PROPERTY HIGHLIGHTS**

- 85,000 square foot shopping center
- · Anchored by Big Lots
- · Professionally managed shopping center
- · Inline spaces available
- · Near major Eagle Valley Corners intersection
- · Area retailers include Weis and Dollar General