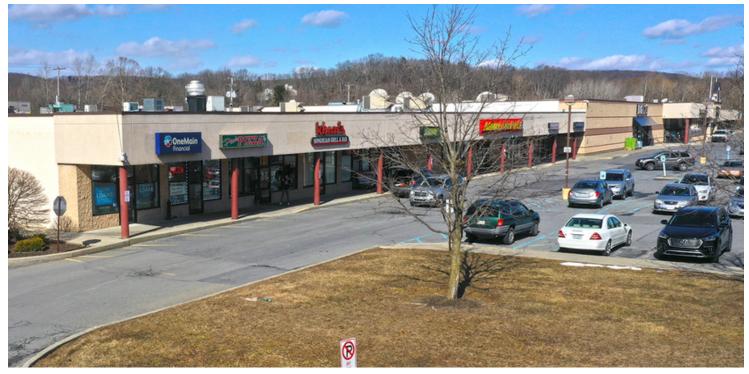

#### **PROPERTY OVERVIEW**

KW Commercial, The Daniel Perich Group is offering retail space for lease in Eagles Glen Shopping Plaza in East Stroudsburg - an 85,632 square foot shopping center. Join CVS, Advanced Auto Parts, and Big Lots. Located at a lighted intersection near the major Eagle Valley Corners of Route 447 and Route 209. Area retailers include Weis, PNC, Dollar General and UPS Store.

#### **PROPERTY HIGHLIGHTS**

- 85,000 square foot shopping center
- · Anchored by Big Lots
- · Professionally managed shopping center
- · Inline spaces available
- · Near major Eagle Valley Corners intersection
- · Area retailers include Weis and Dollar General