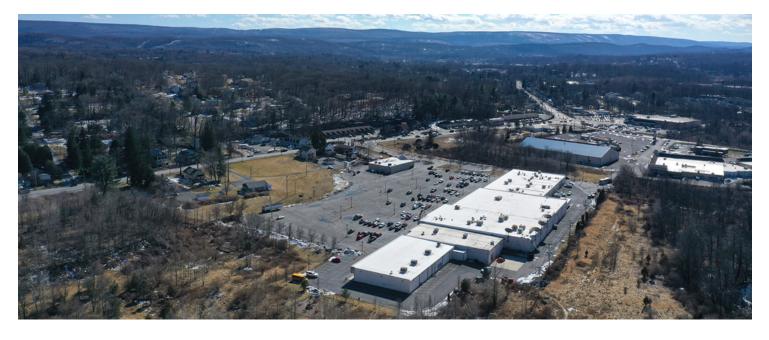

#### **PROPERTY OVERVIEW**

KW Commercial, The Daniel Perich Group is offering retail space for lease in Eagles Glen Shopping Plaza in East Stroudsburg - an 85,632 square foot shopping center. Join CVS, Advanced Auto Parts, and Big Lots. Located at a lighted intersection near the major Eagle Valley Corners of Route 447 and Route 209. Area retailers include Weis, PNC, Dollar General and UPS Store.

#### **PROPERTY HIGHLIGHTS**

- 85,000 square foot shopping center
- · Anchored by Big Lots
- · Professionally managed shopping center
- · Inline spaces available
- · Near major Eagle Valley Corners intersection
- · Area retailers include Weis and Dollar General