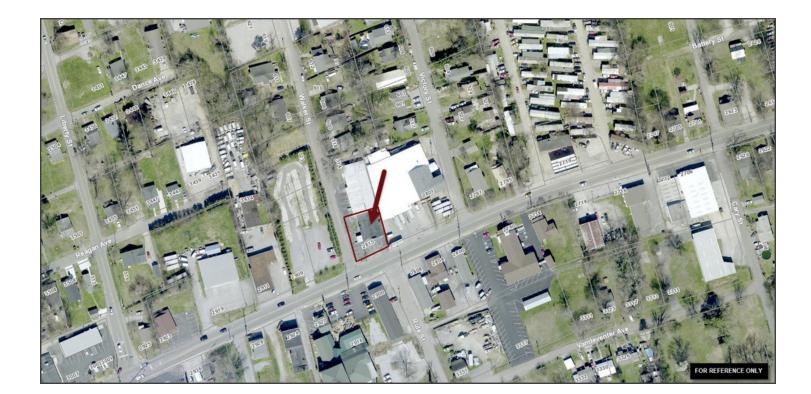

#### SUTHERLAND AVE RETAIL - 2,880 SF FOR SALE

2815 Sutherland Ave, Knoxville, TN 37919

CBCWORLDWIDE.COM