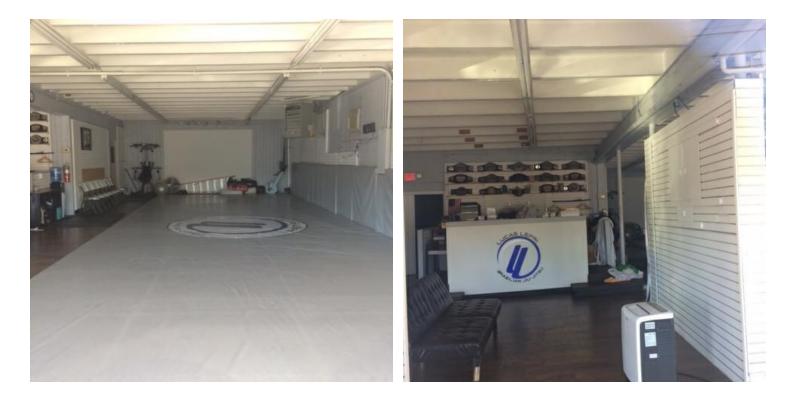

#### SUTHERLAND AVE RETAIL - 2,880 SF FOR SALE

2815 Sutherland Ave, Knoxville, TN 37919

| OFFERING SUMMARY |            | PROPERTY OVERVIEW                                                                                                                                                                                                                                                       |
|------------------|------------|-------------------------------------------------------------------------------------------------------------------------------------------------------------------------------------------------------------------------------------------------------------------------|
| Sale Price:      | \$229,000  | Sutherland Ave building for sale with 2,880 SF and C-3 zoning allows for many uses. The building is currently rented on a month-to-month basis by a martial arts instructor. The adjoining property at 514 Walker Street is also for sale containing 5,700 square feet. |
| Lot Size:        | 0.18 Acres |                                                                                                                                                                                                                                                                         |
|                  |            | Please do not disturb tenant. Square footage is not guaranteed and should be verified.                                                                                                                                                                                  |
| Year Built:      | 1960       | PROPERTY HIGHLIGHTS                                                                                                                                                                                                                                                     |
| Building Size:   | 2,880 SF   |                                                                                                                                                                                                                                                                         |
| Zoning:          | C-3        |                                                                                                                                                                                                                                                                         |
| Price / SF:      | \$79.51    |                                                                                                                                                                                                                                                                         |
|                  |            |                                                                                                                                                                                                                                                                         |