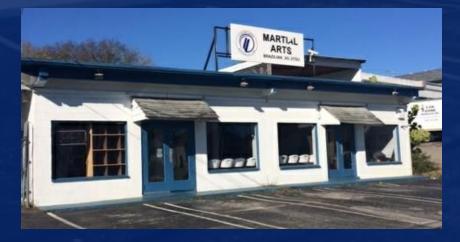

## SUTHERLAND AVE RETAIL - 2,880 SF FOR SALE

\$229,000

2815 Sutherland Ave Knoxville, TN 37919

AVAILABLE SPACE 2,880 SF

AREA

The up and coming Sutherland Ave corridor continues to grow due to its proximity to UT Campus, Bearden and West Knoxville.

#### SUTHERLAND AVE RETAIL - 2,880 SF FOR SALE

2815 Sutherland Ave, Knoxville, TN 37919

| OFFERING SUMMARY |            | PROPERTY OVERVIEW                                                                                                                                                                                                                                                       |
|------------------|------------|-------------------------------------------------------------------------------------------------------------------------------------------------------------------------------------------------------------------------------------------------------------------------|
| Sale Price:      | \$229,000  | Sutherland Ave building for sale with 2,880 SF and C-3 zoning allows for many uses. The building is currently rented on a month-to-month basis by a martial arts instructor. The adjoining property at 514 Walker Street is also for sale containing 5,700 square feet. |
| Lot Size:        | 0.18 Acres |                                                                                                                                                                                                                                                                         |
|                  |            | Please do not disturb tenant. Square footage is not guaranteed and should be verified.                                                                                                                                                                                  |
| Year Built:      | 1960       | PROPERTY HIGHLIGHTS                                                                                                                                                                                                                                                     |
| Building Size:   | 2,880 SF   |                                                                                                                                                                                                                                                                         |
| Zoning:          | C-3        |                                                                                                                                                                                                                                                                         |
| Price / SF:      | \$79.51    |                                                                                                                                                                                                                                                                         |
|                  |            |                                                                                                                                                                                                                                                                         |