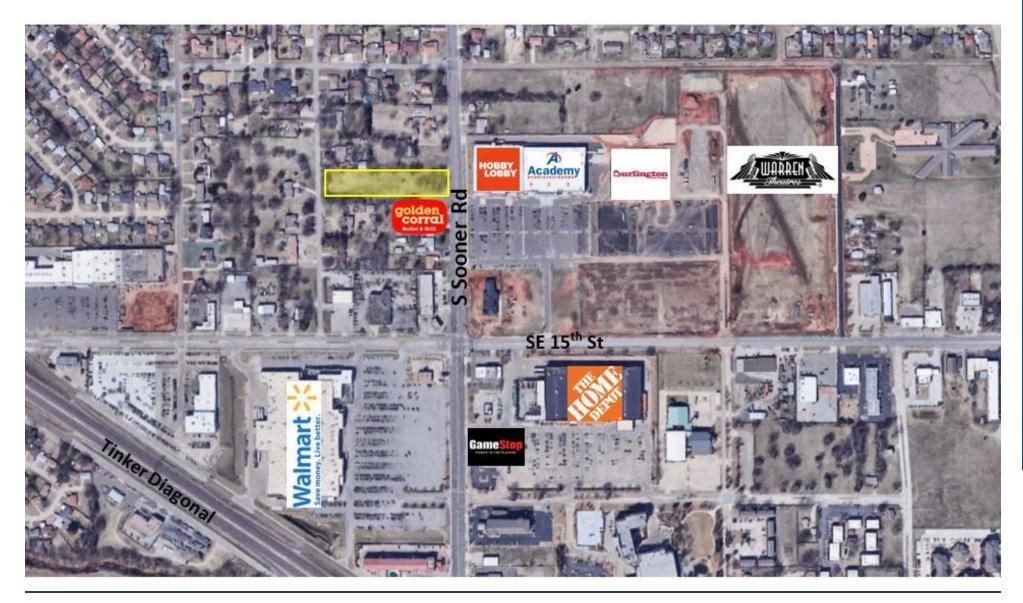

Rd

Lisaln

Vera Pl

SE 15th St

| OFFERING SUMMARY |            | PROPERTY OVERVIEW                                     |  |  |  |
|------------------|------------|-------------------------------------------------------|--|--|--|
| Sale Price:      | Negotiable | 2.17 Acres in Del City off S Sooner Rd For Sale.      |  |  |  |
|                  |            | Neighbors include: Wal-Mart Super Center, Home Depot, |  |  |  |
| Lot Size:        | 2.17 Acres | Sheraton Hotel/Reed Conference Center, Rose State     |  |  |  |
|                  |            | College, Tinker Air Force Base, Hobby Lobby, Academy  |  |  |  |
|                  |            | Sports & The Warren Theatre.                          |  |  |  |
|                  |            | DEMOGRAPHICS                                          |  |  |  |

### LOCATION OVERVIEW

Hisel Rd

This property is located off SE 15th & S Sooner Rd across the street from Hobby Lobby. Just 1.5 miles NW of Tinker Air Force Base.