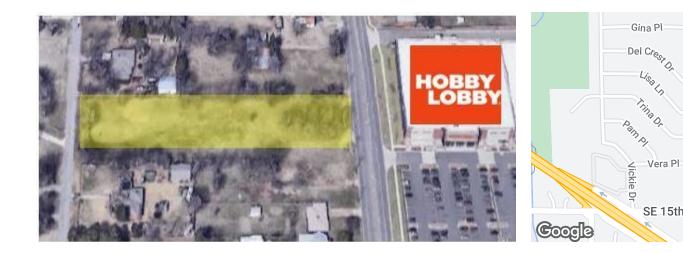

### A RETAIL INVESTMENT OPPORTUNITY 1401 S SOONER RD

S

Sooner Rd

SE 8th St

SE 12th St

SE 15th St

arolyn

₽

SE 8th St

SE 9th St

SE 10th St

SE 11th St

SE 15th St

Map data ©2023

1401 S SOONER RD, OKLAHOMA CITY, OK 73110

Hisel

### LOCATION OVERVIEW

Hisel Rd

This property is located off SE 15th & S Sooner Rd across the street from Hobby Lobby. Just 1.5 miles NW of Tinker Air Force Base.