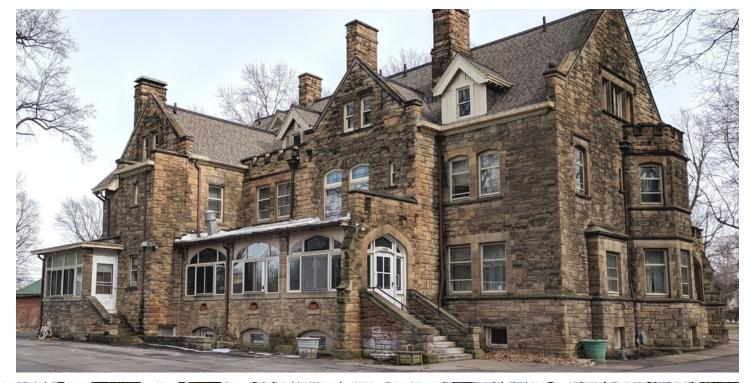

## VAN GORDER MANOR

37819 Euclid Avenue, Willoughby, OH 44094

### **PROPERTY OVERVIEW**

BACK ON MARKET!

The Van Gorder Manor, currently used as an assisted living facility, is for sale in Willoughby Ohio. 18 person capacity with existing license. Current tenants are month to month. Purchaser can step in and run this facility or alter the use for a redevelopment. Current zoning is L-RB (LIMITED RESIDENTIAL BUSINESS) and R-60 (SINGLE RESIDENTIAL). Total acreage is 4.36 acres on a beautiful shaded lot and consists of the main building building, 3-apartment dwelling, and an 8 port garage. The main building is fully sprinklered and contains beautiful architecture and stonework.

#### **PROPERTY HIGHLIGHTS**

- · Historical landmark for sale near downtown Willoughby
- · Great property for redevelopment
- Multiple unique use options
- Multi-family
- · Senior housing
- Office
- · Bed and breakfast
- · Other businesses