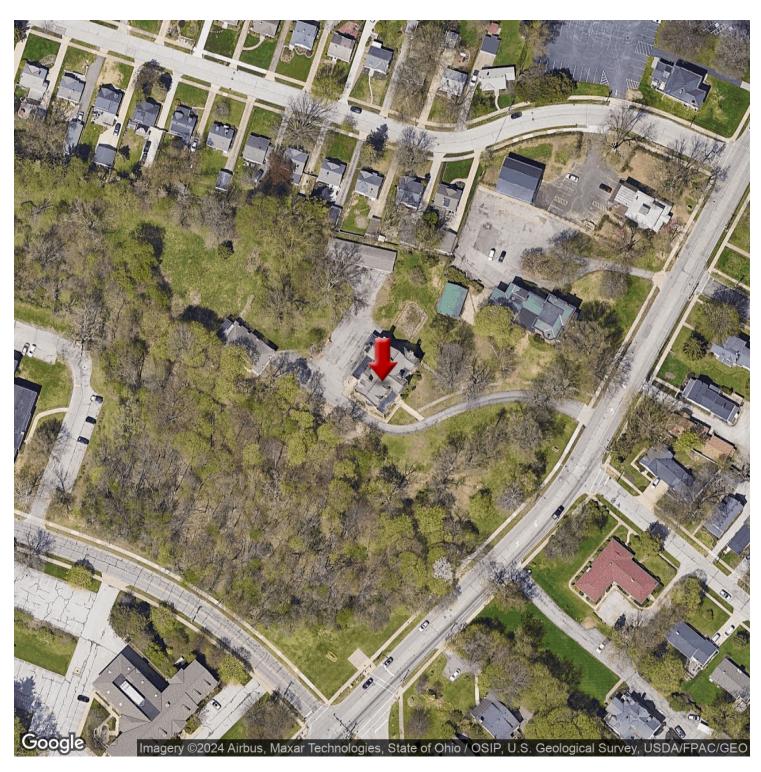

### **PROPERTY OVERVIEW**

BACK ON MARKET!

The Van Gorder Manor, currently used as an assisted living facility, is for sale in Willoughby Ohio. 18 person capacity with existing license. Current tenants are month to month. Purchaser can step in and run this facility or alter the use for a redevelopment. Current zoning is L-RB (LIMITED RESIDENTIAL BUSINESS) and R-60 (SINGLE RESIDENTIAL). Total acreage is 4.36 acres on a beautiful shaded lot and consists of the main building building, 3-apartment dwelling, and an 8 port garage. The main building is fully sprinklered and contains beautiful architecture and stonework.

#### **PROPERTY HIGHLIGHTS**

- · Historical landmark for sale near downtown Willoughby
- · Great property for redevelopment
- Multiple unique use options
- Multi-family
- · Senior housing
- Office
- · Bed and breakfast
- · Other businesses