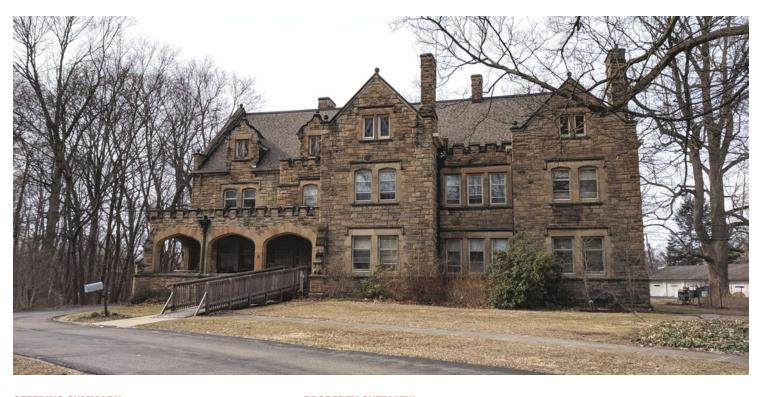

## VAN GORDER MANOR

37819 Euclid Avenue, Willoughby, OH 44094

### **PROPERTY OVERVIEW**

BACK ON MARKET!

The Van Gorder Manor, currently used as an assisted living facility, is for sale in Willoughby Ohio. 18 person capacity with existing license. Current tenants are month to month. Purchaser can step in and run this facility or alter the use for a redevelopment. Current zoning is L-RB (LIMITED RESIDENTIAL BUSINESS) and R-60 (SINGLE RESIDENTIAL). Total acreage is 4.36 acres on a beautiful shaded lot and consists of the main building building, 3-apartment dwelling, and an 8 port garage. The main building is fully sprinklered and contains beautiful architecture and stonework.

#### **PROPERTY HIGHLIGHTS**

- · Historical landmark for sale near downtown Willoughby
- · Great property for redevelopment
- Multiple unique use options
- Multi-family
- · Senior housing
- Office
- · Bed and breakfast
- · Other businesses