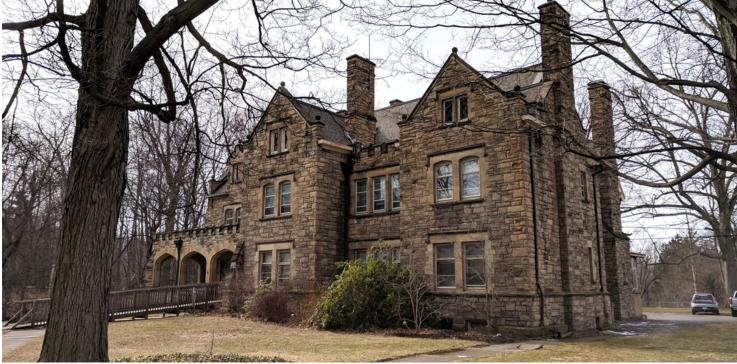

## VAN GORDER MANOR

37819 Euclid Avenue, Willoughby, OH 44094

### **PROPERTY OVERVIEW**

BACK ON MARKET!

The Van Gorder Manor, currently used as an assisted living facility, is for sale in Willoughby Ohio. 18 person capacity with existing license. Current tenants are month to month. Purchaser can step in and run this facility or alter the use for a redevelopment. Current zoning is L-RB (LIMITED RESIDENTIAL BUSINESS) and R-60 (SINGLE RESIDENTIAL). Total acreage is 4.36 acres on a beautiful shaded lot and consists of the main building building, 3-apartment dwelling, and an 8 port garage. The main building is fully sprinklered and contains beautiful architecture and stonework.

#### **PROPERTY HIGHLIGHTS**

- · Historical landmark for sale near downtown Willoughby
- · Great property for redevelopment
- Multiple unique use options
- Multi-family
- · Senior housing
- Office
- · Bed and breakfast
- · Other businesses