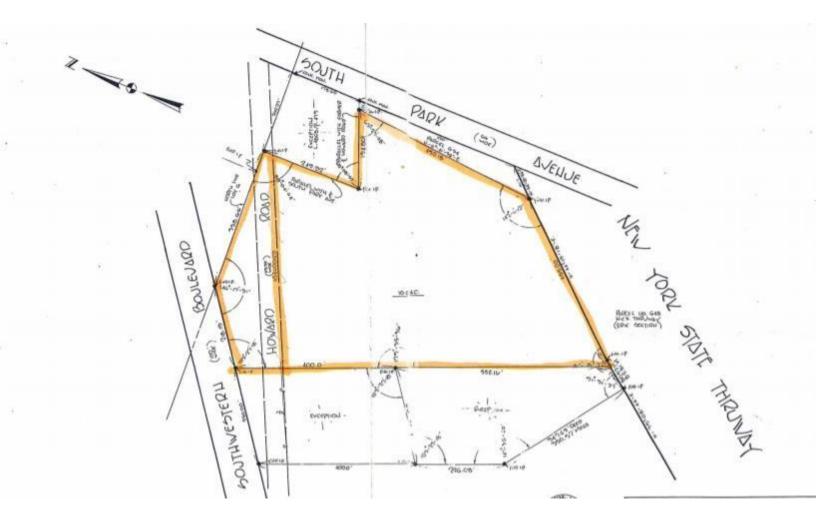

# 10 ACRES OF VACANT LAND WITH NYS I-90 VISIBILITY Southwestern Blvd. and South Park Ave, Hamburg, NY 14075

| OFFERING SUMMARY |                       | PROPERTY OVERVIEW                                                                                                                                                                                                                                                                                                        |
|------------------|-----------------------|--------------------------------------------------------------------------------------------------------------------------------------------------------------------------------------------------------------------------------------------------------------------------------------------------------------------------|
| Sale Price:      | Call for More Details | 10 acre development site in Hamburg, NY. Property has flat topography and 228' of frontage on Southwestern Blvd. 490' frontage on South Park Ave. Property frontage on both streets are across from newly approved Farm and Family Tractor Supply Store and to the West of the property is the new Hamburg Credit Union. |
|                  |                       | LOCATION OVERVIEW                                                                                                                                                                                                                                                                                                        |
| Lot Size:        | 10.01 Acres           | The subject property is located at the intersection of Southwestern Boulevard and South Park Avenue.                                                                                                                                                                                                                     |
|                  |                       | PROPERTY HIGHLIGHTS                                                                                                                                                                                                                                                                                                      |
|                  |                       | Great Frontage                                                                                                                                                                                                                                                                                                           |
|                  |                       | Corner Location                                                                                                                                                                                                                                                                                                          |
|                  |                       | Flat Topography                                                                                                                                                                                                                                                                                                          |
| Zoning:          | Commercial; C-2       | Great Development Opportunity                                                                                                                                                                                                                                                                                            |
|                  |                       | Curb Cut                                                                                                                                                                                                                                                                                                                 |
|                  |                       | • 490' Frontage on South Park Ave                                                                                                                                                                                                                                                                                        |
|                  |                       | <ul> <li>Highly Visible from the nearby NYS Thruway I-90</li> </ul>                                                                                                                                                                                                                                                      |