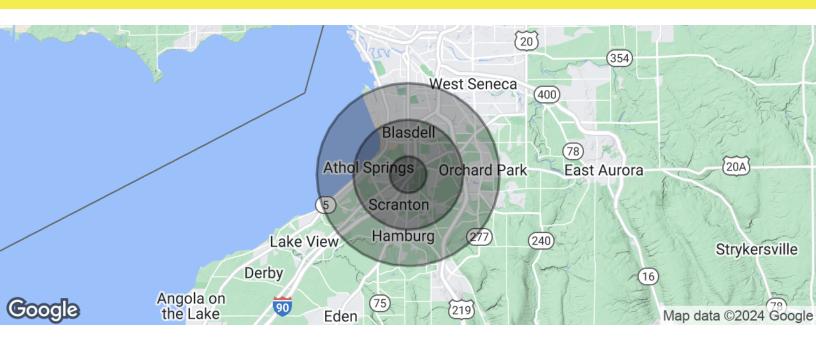

# 10 ACRES OF VACANT LAND WITH NYS I-90 VISIBILITY

Southwestern Blvd. and South Park Ave, Hamburg, NY 14075

| POPULATION                              | 1 MILE          | 3 MILES               | 5 MILES                  |
|-----------------------------------------|-----------------|-----------------------|--------------------------|
| Total population                        | 5,087           | 41,828                | 104,581                  |
| Median age                              | 43.4            | 41.9                  | 42.1                     |
| Median age (Male)                       | 41.6            | 40.2                  | 40.4                     |
| Median age (Female)                     | 45.8            | 43.7                  | 43.9                     |
|                                         |                 |                       |                          |
| HOUSEHOLDS & INCOME                     | 1 MILE          | 3 MILES               | 5 MILES                  |
| HOUSEHOLDS & INCOME<br>Total households | 1 MILE<br>2,213 | <b>3 MILES</b> 17,956 | <b>5 MILES</b><br>44,538 |
|                                         |                 |                       |                          |
| Total households                        | 2,213           | 17,956                | 44,538                   |

\* Demographic data derived from 2020 ACS - US Census

RICK RECCKIO 716.998.4422 rick@recckio.com **4455 TRANSIT ROAD, SUITE 3B** Williamsville, NY 14221 (O) 716.631.5555 // (F) 716.632.6666 www.recckio.com