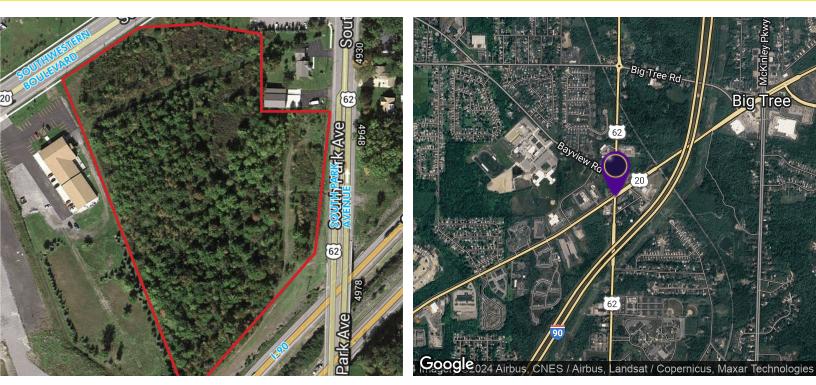

# 10 ACRES OF VACANT LAND WITH NYS I-90 VISIBILITY Southwestern Blvd. and South Park Ave, Hamburg, NY 14075

| OFFERING SUMMARY |                       | PROPERTY OVERVIEW                                                                                                                                                                                                                                                                                                        |
|------------------|-----------------------|--------------------------------------------------------------------------------------------------------------------------------------------------------------------------------------------------------------------------------------------------------------------------------------------------------------------------|
| Sale Price:      | Call for More Details | 10 acre development site in Hamburg, NY. Property has flat topography and 228' of frontage on Southwestern Blvd. 490' frontage on South Park Ave. Property frontage on both streets are across from newly approved Farm and Family Tractor Supply Store and to the West of the property is the new Hamburg Credit Union. |
|                  |                       | LOCATION OVERVIEW                                                                                                                                                                                                                                                                                                        |
| Lot Size:        | 10.01 Acres           | The subject property is located at the intersection of Southwestern Boulevard and South Park Avenue.                                                                                                                                                                                                                     |
|                  |                       | PROPERTY HIGHLIGHTS                                                                                                                                                                                                                                                                                                      |
|                  |                       | Great Frontage                                                                                                                                                                                                                                                                                                           |
|                  |                       | Corner Location                                                                                                                                                                                                                                                                                                          |
|                  |                       | Flat Topography                                                                                                                                                                                                                                                                                                          |
| Zoning:          | Commercial; C-2       | Great Development Opportunity                                                                                                                                                                                                                                                                                            |
|                  |                       | Curb Cut                                                                                                                                                                                                                                                                                                                 |
|                  |                       | • 490' Frontage on South Park Ave                                                                                                                                                                                                                                                                                        |
|                  |                       | <ul> <li>Highly Visible from the nearby NYS Thruway I-90</li> </ul>                                                                                                                                                                                                                                                      |