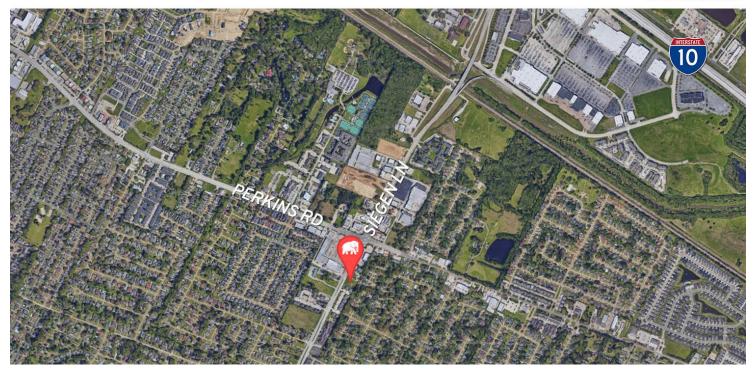

|  | OFFERING SUMMARY |                      | PROPERTY OVERVIEW                                                                                                                                                                                                                                                                                                                                                                                                                                                  |  |
|--|------------------|----------------------|--------------------------------------------------------------------------------------------------------------------------------------------------------------------------------------------------------------------------------------------------------------------------------------------------------------------------------------------------------------------------------------------------------------------------------------------------------------------|--|
|  | Sale Price:      | \$425,532 \$16.56/SF | This ideally located parcel of land on Siegen Lane near the intersection of Perkins Road is<br>available For Sale. The property is zoned B1 (Transition) for office development. With<br>excellent visibility right on Siegen Lane, this would be a great space for an office or<br>medical user that wants to be known by the thousands of people who drive by this<br>location every day. The property is only 700 feet from the Siegen/Perkins intersection and |  |
|  | Lot Size:        | 0.59 Acres           | 1 mile from Siegen Marketplace, Top Golf, and I-10.                                                                                                                                                                                                                                                                                                                                                                                                                |  |
|  |                  |                      | This property is also available as a For Lease - Build to Suit. Listed separately.                                                                                                                                                                                                                                                                                                                                                                                 |  |
|  | Zoning:          | B1                   | PROPERTY HIGHLIGHTS                                                                                                                                                                                                                                                                                                                                                                                                                                                |  |
|  |                  |                      | Left turn accessibility into and out of the parking lot                                                                                                                                                                                                                                                                                                                                                                                                            |  |
|  |                  |                      | Visibility on heavily traveled part of Siegen Lane                                                                                                                                                                                                                                                                                                                                                                                                                 |  |
|  | Price / SF:      | \$16.56              | Last remaining vacant land zoned for office building in the area                                                                                                                                                                                                                                                                                                                                                                                                   |  |
|  |                  |                      | Near the intersection of Siegen Lane and Perkins Rd                                                                                                                                                                                                                                                                                                                                                                                                                |  |
|  |                  |                      | 142' of frontage on Siegen Lane                                                                                                                                                                                                                                                                                                                                                                                                                                    |  |
|  |                  |                      |                                                                                                                                                                                                                                                                                                                                                                                                                                                                    |  |

DIMENSIONS ARE APPROXIMATE

MAP DATA ©2019 GOOGLE