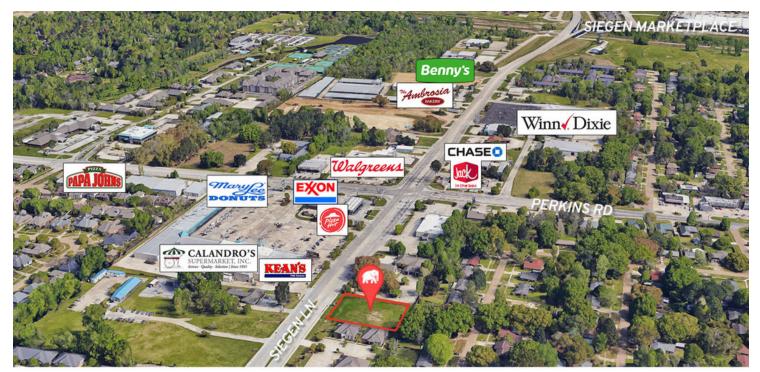

|  | OFFERING SUMMARY |                      | PROPERTY OVERVIEW                                                                                                                                                                                                                                                                                                                                                                                                                                                  |  |
|--|------------------|----------------------|--------------------------------------------------------------------------------------------------------------------------------------------------------------------------------------------------------------------------------------------------------------------------------------------------------------------------------------------------------------------------------------------------------------------------------------------------------------------|--|
|  | Sale Price:      | \$425,532 \$16.56/SF | This ideally located parcel of land on Siegen Lane near the intersection of Perkins Road is<br>available For Sale. The property is zoned B1 (Transition) for office development. With<br>excellent visibility right on Siegen Lane, this would be a great space for an office or<br>medical user that wants to be known by the thousands of people who drive by this<br>location every day. The property is only 700 feet from the Siegen/Perkins intersection and |  |
|  | Lot Size:        | 0.59 Acres           | 1 mile from Siegen Marketplace, Top Golf, and I-10.                                                                                                                                                                                                                                                                                                                                                                                                                |  |
|  |                  |                      | This property is also available as a For Lease - Build to Suit. Listed separately.                                                                                                                                                                                                                                                                                                                                                                                 |  |
|  | Zoning:          | B1                   | PROPERTY HIGHLIGHTS                                                                                                                                                                                                                                                                                                                                                                                                                                                |  |
|  |                  |                      | Left turn accessibility into and out of the parking lot                                                                                                                                                                                                                                                                                                                                                                                                            |  |
|  |                  |                      | Visibility on heavily traveled part of Siegen Lane                                                                                                                                                                                                                                                                                                                                                                                                                 |  |
|  | Price / SF:      | \$16.56              | Last remaining vacant land zoned for office building in the area                                                                                                                                                                                                                                                                                                                                                                                                   |  |
|  |                  |                      | Near the intersection of Siegen Lane and Perkins Rd                                                                                                                                                                                                                                                                                                                                                                                                                |  |
|  |                  |                      | 142' of frontage on Siegen Lane                                                                                                                                                                                                                                                                                                                                                                                                                                    |  |
|  |                  |                      |                                                                                                                                                                                                                                                                                                                                                                                                                                                                    |  |