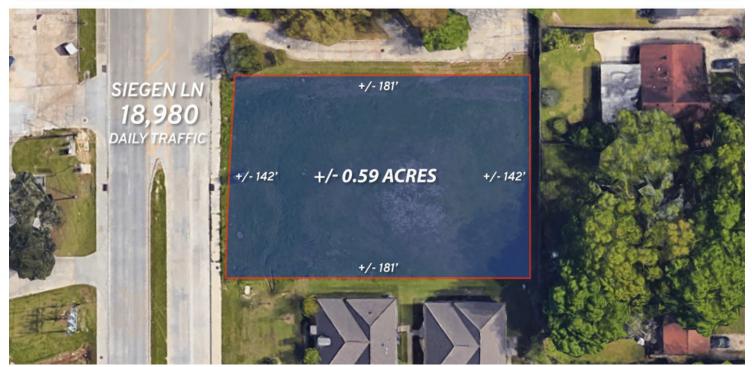

|  | OFFERING SUMMARY |                      | PROPERTY OVERVIEW                                                                                                                                                                                                                                                                                                                                                                                                                                                  |  |
|--|------------------|----------------------|--------------------------------------------------------------------------------------------------------------------------------------------------------------------------------------------------------------------------------------------------------------------------------------------------------------------------------------------------------------------------------------------------------------------------------------------------------------------|--|
|  | Sale Price:      | \$425,532 \$16.56/SF | This ideally located parcel of land on Siegen Lane near the intersection of Perkins Road is<br>available For Sale. The property is zoned B1 (Transition) for office development. With<br>excellent visibility right on Siegen Lane, this would be a great space for an office or<br>medical user that wants to be known by the thousands of people who drive by this<br>location every day. The property is only 700 feet from the Siegen/Perkins intersection and |  |
|  | Lot Size:        | 0.59 Acres           | 1 mile from Siegen Marketplace, Top Golf, and I-10.                                                                                                                                                                                                                                                                                                                                                                                                                |  |
|  |                  |                      | This property is also available as a For Lease - Build to Suit. Listed separately.                                                                                                                                                                                                                                                                                                                                                                                 |  |
|  | Zoning:          | B1                   | PROPERTY HIGHLIGHTS                                                                                                                                                                                                                                                                                                                                                                                                                                                |  |
|  |                  |                      | Left turn accessibility into and out of the parking lot                                                                                                                                                                                                                                                                                                                                                                                                            |  |
|  |                  |                      | Visibility on heavily traveled part of Siegen Lane                                                                                                                                                                                                                                                                                                                                                                                                                 |  |
|  | Price / SF:      | \$16.56              | Last remaining vacant land zoned for office building in the area                                                                                                                                                                                                                                                                                                                                                                                                   |  |
|  |                  |                      | Near the intersection of Siegen Lane and Perkins Rd                                                                                                                                                                                                                                                                                                                                                                                                                |  |
|  |                  |                      | 142' of frontage on Siegen Lane                                                                                                                                                                                                                                                                                                                                                                                                                                    |  |
|  |                  |                      |                                                                                                                                                                                                                                                                                                                                                                                                                                                                    |  |

DIMENSIONS ARE APPROXIMATE

MAP DATA ©2019 GOOGLE