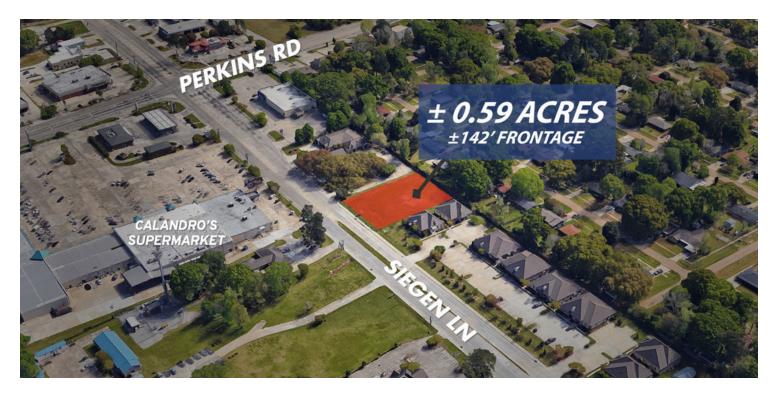

|  | OFFERING SUMMARY |                      | PROPERTY OVERVIEW                                                                                                                                                                                                                                                                                                                                                                                                                                                  |  |
|--|------------------|----------------------|--------------------------------------------------------------------------------------------------------------------------------------------------------------------------------------------------------------------------------------------------------------------------------------------------------------------------------------------------------------------------------------------------------------------------------------------------------------------|--|
|  | Sale Price:      | \$425,532 \$16.56/SF | This ideally located parcel of land on Siegen Lane near the intersection of Perkins Road is<br>available For Sale. The property is zoned B1 (Transition) for office development. With<br>excellent visibility right on Siegen Lane, this would be a great space for an office or<br>medical user that wants to be known by the thousands of people who drive by this<br>location every day. The property is only 700 feet from the Siegen/Perkins intersection and |  |
|  | Lot Size:        | 0.59 Acres           | 1 mile from Siegen Marketplace, Top Golf, and I-10.                                                                                                                                                                                                                                                                                                                                                                                                                |  |
|  |                  |                      | This property is also available as a For Lease - Build to Suit. Listed separately.                                                                                                                                                                                                                                                                                                                                                                                 |  |
|  | Zoning:          | B1                   | PROPERTY HIGHLIGHTS                                                                                                                                                                                                                                                                                                                                                                                                                                                |  |
|  |                  |                      | Left turn accessibility into and out of the parking lot                                                                                                                                                                                                                                                                                                                                                                                                            |  |
|  |                  |                      | Visibility on heavily traveled part of Siegen Lane                                                                                                                                                                                                                                                                                                                                                                                                                 |  |
|  | Price / SF:      | \$16.56              | Last remaining vacant land zoned for office building in the area                                                                                                                                                                                                                                                                                                                                                                                                   |  |
|  |                  |                      | Near the intersection of Siegen Lane and Perkins Rd                                                                                                                                                                                                                                                                                                                                                                                                                |  |
|  |                  |                      | 142' of frontage on Siegen Lane                                                                                                                                                                                                                                                                                                                                                                                                                                    |  |
|  |                  |                      |                                                                                                                                                                                                                                                                                                                                                                                                                                                                    |  |