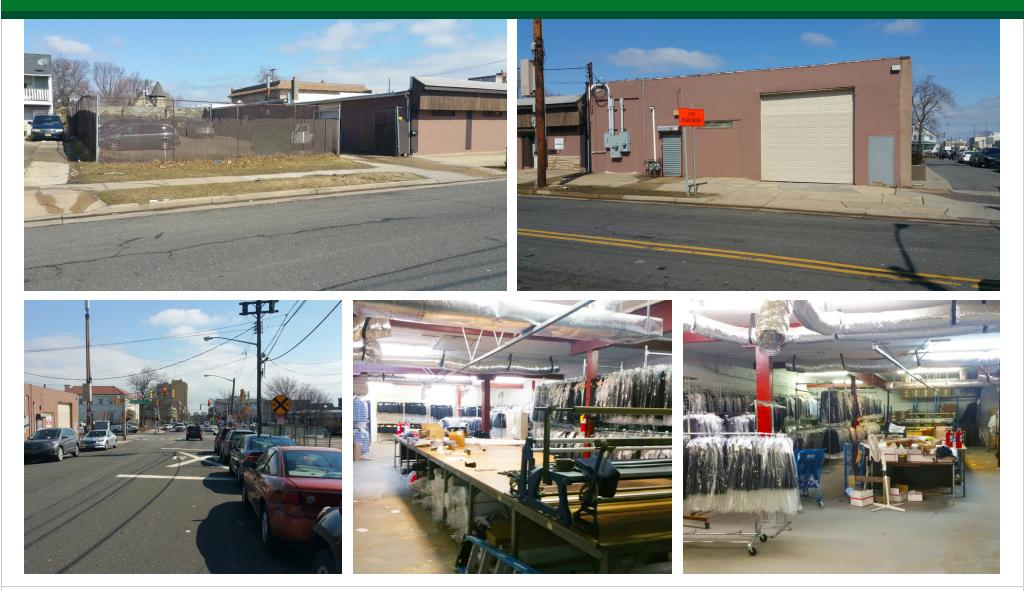

### **PROPERTY OVERVIEW**

One-story concrete warehouse building for sale in Springwood Avenue redevelopment area

### **PROPERTY HIGHLIGHTS**

- Located across the street from the Asbury Park Municipal Complex and the Asbury Park Train Station
- Two tenants on month-to-month leases
- 2 exterior loading docks; 1 drive in door
- 9' 11' ceilings
- Wet sprinklers

- 10 parking spaces
- Block 602, Lot 7 (96' x 99')
- Block 602, Lot 8 (50' x 100')
- Taxes \$10,525.00 (2019)

FOR MORE INFORMATION, PLEASE CONTACT:

503 Washington Boulevard Sea Girt, NJ 08750 Thomas Palumbo | P: 732.449.2000 X2202 | C: 732.921.9660 | palumbo@sitarcompany.com T: 732.449.2000 | F: 732.449.2828 www.sitarcompany.com