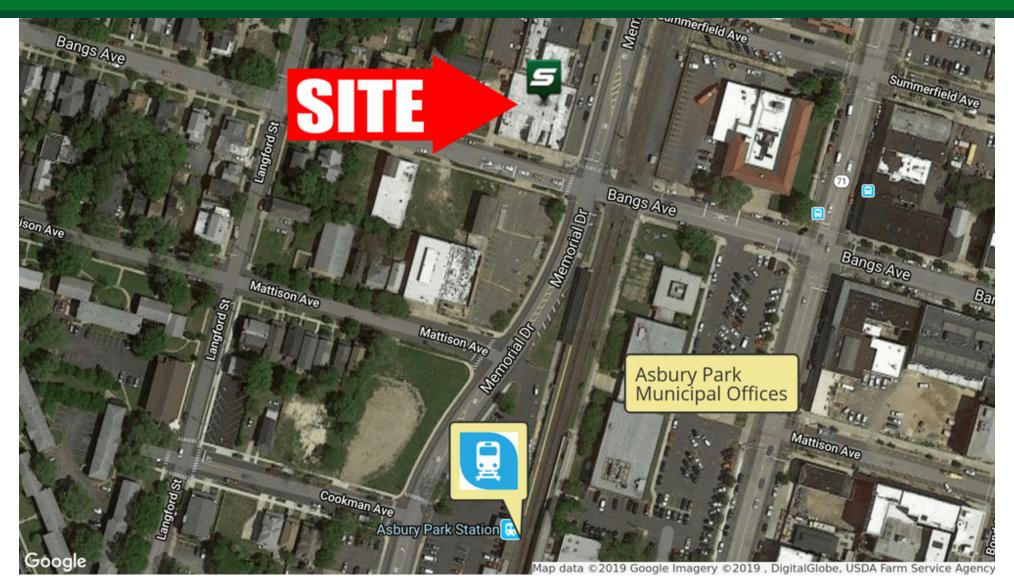

### LOCATION OVERVIEW

Located on the southwest corner of the intersection of Bangs Avenue and Memorial Drive. Conveniently located near Highways 71, 66, 33, 35, 18 and the Garden State Parkway.

### **PROPERTY HIGHLIGHTS**

- Located across the street from the Asbury Park Municipal Complex and the Asbury Park Train Station
- Two tenants on month-to-month leases
- 2 exterior loading docks; 1 drive in door
- 9' 11' ceilings
- Wet sprinklers