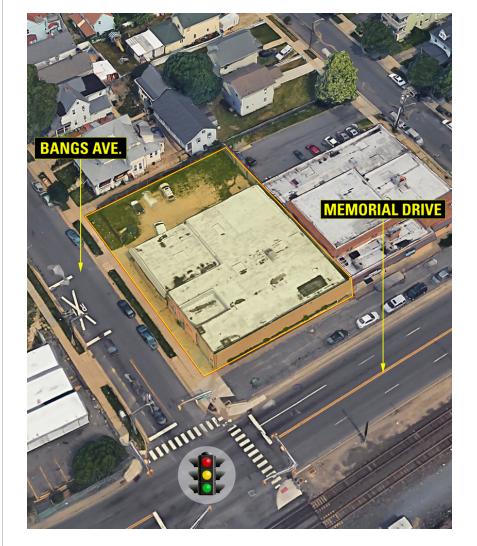

# 907-919 BANGS AVENUE

907-919 Bangs Avenue | Asbury Park, NJ 07712

### **PROPERTY SUMMARY**

| Sale Price:    | \$1,250,000    |
|----------------|----------------|
| Lot Size:      | ± 0.33 Acres   |
| Building Size: | ± 8,942 SF     |
| Cross Streets: | Memorial Drive |

### LOCATION OVERVIEW

Located on the southwest corner of the intersection of Bangs Avenue and Memorial Drive. Conveniently located near Highways 71, 66, 33, 35, 18 and the Garden State Parkway.