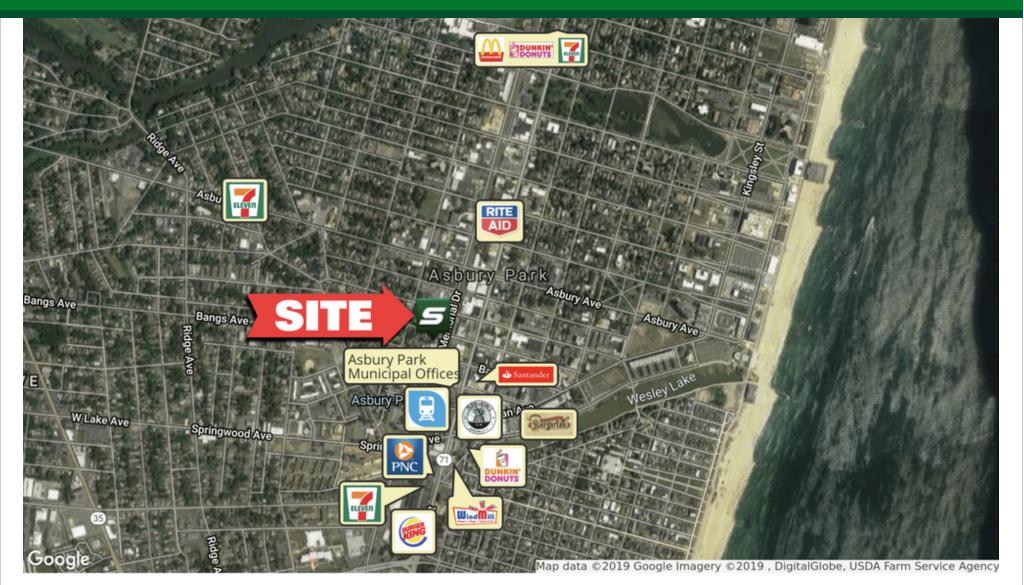

### LOCATION OVERVIEW

Located on the southwest corner of the intersection of Bangs Avenue and Memorial Drive. Conveniently located near Highways 71, 66, 33, 35, 18 and the Garden State Parkway.

### **PROPERTY HIGHLIGHTS**

- Located across the street from the Asbury Park Municipal Complex and the Asbury Park Train Station
- Two tenants on month-to-month leases
- 2 exterior loading docks; 1 drive in door
- 9' 11' ceilings
- Wet sprinklers