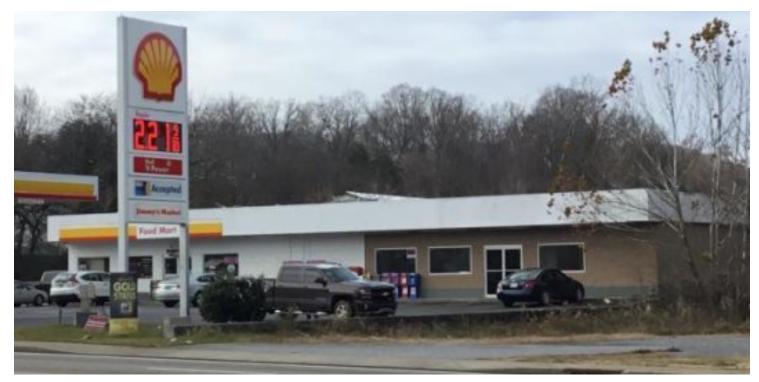

### OFFICE

John Lyle 865 690 1111 john@JFL78.com

COLDWELL BANKER COMMERCIAL WALLACE 813 S Northshore Dr - Suite 202, Knoxville, TN 37919 865.690.1111

Pigeon Forge, TN 37863

LEASE

| OFFERING SUMMARY |              | PROPERTY OVERVIEW                                                                                                                                                                                                                                                                           |
|------------------|--------------|---------------------------------------------------------------------------------------------------------------------------------------------------------------------------------------------------------------------------------------------------------------------------------------------|
| Available SF:    | Fully Leased | 1,632 SF Retail space beside Jimmy's Market & Shell Gas Station in Pigeon Forge<br>with approximately 150' of Wears Valley Rd frontage. Wear Farm City Park across<br>street offers great opportunity for foot traffic and is approximately one mile from<br>main Parkway in Pigeon Forge!! |
| Lease Rate:      | N/A          | High visibility and next to thriving business. On-site businesses include, Jimmy's<br>Market and Shell Gas Station, Mexican Restaurant. Lined Parking in front and to<br>side of business.                                                                                                  |
| Year Built:      | 1993         | High traffic count. Business type/model must fit and be non-competing with existing businesses. Owner reserves right to approve or disapprove any business.                                                                                                                                 |
|                  |              | PROPERTY HIGHLIGHTS                                                                                                                                                                                                                                                                         |
| Building Size:   | 4,815 SF     |                                                                                                                                                                                                                                                                                             |
| Zoning:          | C-6          |                                                                                                                                                                                                                                                                                             |