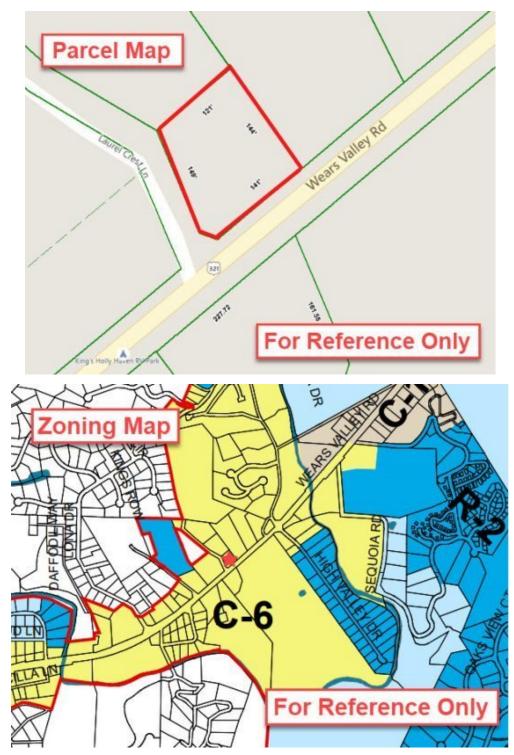

### AREA

From Pigeon Forge Pkwy, turn onto Wears Valley Rd/US 321 S (Traffic Light #3) and go approximately one mile. Gas Station is across the street from Wear Farm City Park.

©2022 Coldwell Banker. All Rights Reserved. Coldwell Banker and the Coldwell Banker Commercial logos are trademarks of Coldwell Banker Real Estate LLC. The Coldwell Banker® System is comprised of company owned offices which are owned by a subsidiary of Realogy Brokerage Group LLC and franchised offices which are independently owned and operated. The Coldwell Banker System fully supports the principles of the Equal Opportunity Act.

### OFFICE

John Lyle 865 690 1111 john@JFL78.com

COLDWELL BANKER COMMERCIAL WALLACE 813 S Northshore Dr - Suite 202, Knoxville, TN 37919 865.690.1111

Pigeon Forge, TN 37863

LEASE

| OFFERING SUMMARY |              | PROPERTY OVERVIEW                                                                                                                                                                                                                                                                           |
|------------------|--------------|---------------------------------------------------------------------------------------------------------------------------------------------------------------------------------------------------------------------------------------------------------------------------------------------|
| Available SF:    | Fully Leased | 1,632 SF Retail space beside Jimmy's Market & Shell Gas Station in Pigeon Forge<br>with approximately 150' of Wears Valley Rd frontage. Wear Farm City Park across<br>street offers great opportunity for foot traffic and is approximately one mile from<br>main Parkway in Pigeon Forge!! |
| Lease Rate:      | N/A          | High visibility and next to thriving business. On-site businesses include, Jimmy's<br>Market and Shell Gas Station, Mexican Restaurant. Lined Parking in front and to<br>side of business.                                                                                                  |
| Year Built:      | 1993         | High traffic count. Business type/model must fit and be non-competing with existing businesses. Owner reserves right to approve or disapprove any business.                                                                                                                                 |
|                  |              | PROPERTY HIGHLIGHTS                                                                                                                                                                                                                                                                         |
| Building Size:   | 4,815 SF     |                                                                                                                                                                                                                                                                                             |
| Zoning:          | C-6          |                                                                                                                                                                                                                                                                                             |