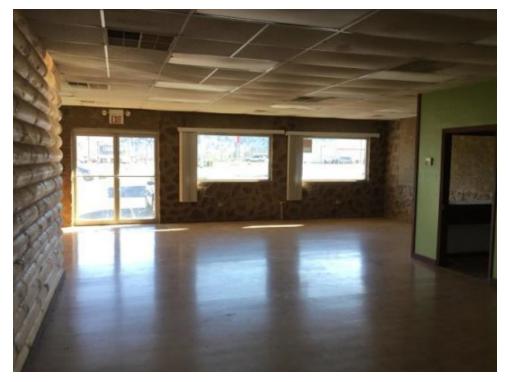

### OFFICE

John Lyle 865 690 1111 john@JFL78.com

COLDWELL BANKER COMMERCIAL WALLACE 813 S Northshore Dr - Suite 202, Knoxville, TN 37919 865.690.1111

Pigeon Forge, TN 37863

LEASE

| OFFERING SUMMARY |              | PROPERTY OVERVIEW                                                                                                                                                                                                                                                                           |
|------------------|--------------|---------------------------------------------------------------------------------------------------------------------------------------------------------------------------------------------------------------------------------------------------------------------------------------------|
| Available SF:    | Fully Leased | 1,632 SF Retail space beside Jimmy's Market & Shell Gas Station in Pigeon Forge<br>with approximately 150' of Wears Valley Rd frontage. Wear Farm City Park across<br>street offers great opportunity for foot traffic and is approximately one mile from<br>main Parkway in Pigeon Forge!! |
| Lease Rate:      | N/A          | High visibility and next to thriving business. On-site businesses include, Jimmy's<br>Market and Shell Gas Station, Mexican Restaurant. Lined Parking in front and to<br>side of business.                                                                                                  |
| Year Built:      | 1993         | High traffic count. Business type/model must fit and be non-competing with existing businesses. Owner reserves right to approve or disapprove any business.                                                                                                                                 |
|                  |              | PROPERTY HIGHLIGHTS                                                                                                                                                                                                                                                                         |
| Building Size:   | 4,815 SF     |                                                                                                                                                                                                                                                                                             |
| Zoning:          | C-6          |                                                                                                                                                                                                                                                                                             |