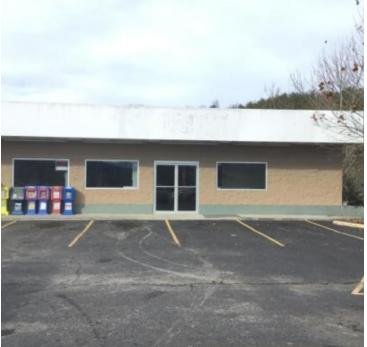

### OFFICE

John Lyle 865 690 1111 john@JFL78.com

COLDWELL BANKER COMMERCIAL WALLACE 813 S Northshore Dr - Suite 202, Knoxville, TN 37919 865.690.1111

Pigeon Forge, TN 37863

LEASE

| OFFERING SUMMARY |              | PROPERTY OVERVIEW                                                                                                                                                                                                                                                                           |
|------------------|--------------|---------------------------------------------------------------------------------------------------------------------------------------------------------------------------------------------------------------------------------------------------------------------------------------------|
| Available SF:    | Fully Leased | 1,632 SF Retail space beside Jimmy's Market & Shell Gas Station in Pigeon Forge<br>with approximately 150' of Wears Valley Rd frontage. Wear Farm City Park across<br>street offers great opportunity for foot traffic and is approximately one mile from<br>main Parkway in Pigeon Forge!! |
| Lease Rate:      | N/A          | High visibility and next to thriving business. On-site businesses include, Jimmy's<br>Market and Shell Gas Station, Mexican Restaurant. Lined Parking in front and to<br>side of business.                                                                                                  |
| Year Built:      | 1993         | High traffic count. Business type/model must fit and be non-competing with existing businesses. Owner reserves right to approve or disapprove any business.                                                                                                                                 |
|                  |              | PROPERTY HIGHLIGHTS                                                                                                                                                                                                                                                                         |
| Building Size:   | 4,815 SF     |                                                                                                                                                                                                                                                                                             |
| Zoning:          | C-6          |                                                                                                                                                                                                                                                                                             |