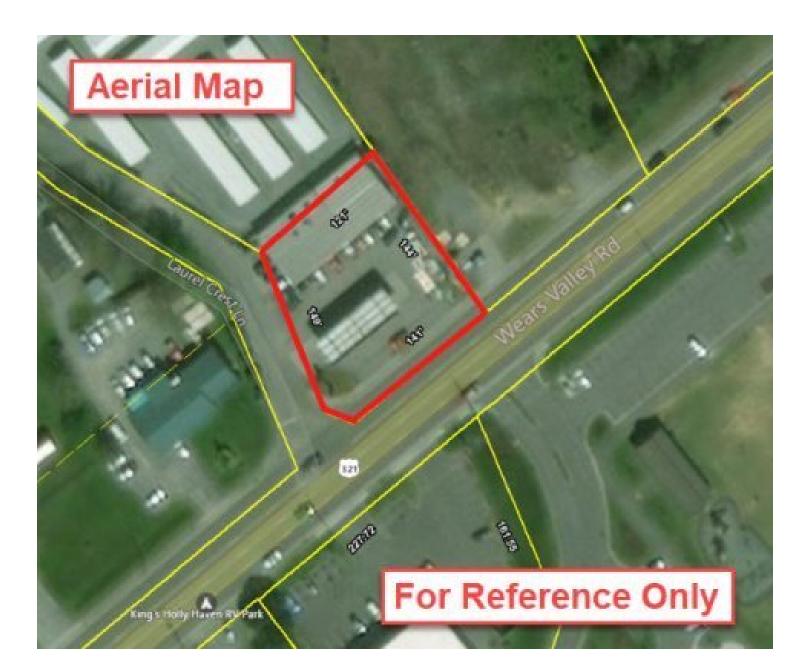

### AREA

From Pigeon Forge Pkwy, turn onto Wears Valley Rd/US 321 S (Traffic Light #3) and go approximately one mile. Gas Station is across the street from Wear Farm City Park.

©2022 Coldwell Banker. All Rights Reserved. Coldwell Banker and the Coldwell Banker Commercial logos are trademarks of Coldwell Banker Real Estate LLC. The Coldwell Banker® System is comprised of company owned offices which are owned by a subsidiary of Realogy Brokerage Group LLC and franchised offices which are independently owned and operated. The Coldwell Banker System fully supports the principles of the Equal Opportunity Act.

### OFFICE

John Lyle 865 690 1111 john@JFL78.com

COLDWELL BANKER COMMERCIAL WALLACE 813 S Northshore Dr - Suite 202, Knoxville, TN 37919 865.690.1111

Pigeon Forge, TN 37863

LEASE

| OFFERING SUMMARY |              | PROPERTY OVERVIEW                                                                                                                                                                                                                                                                           |
|------------------|--------------|---------------------------------------------------------------------------------------------------------------------------------------------------------------------------------------------------------------------------------------------------------------------------------------------|
| Available SF:    | Fully Leased | 1,632 SF Retail space beside Jimmy's Market & Shell Gas Station in Pigeon Forge<br>with approximately 150' of Wears Valley Rd frontage. Wear Farm City Park across<br>street offers great opportunity for foot traffic and is approximately one mile from<br>main Parkway in Pigeon Forge!! |
| Lease Rate:      | N/A          | High visibility and next to thriving business. On-site businesses include, Jimmy's<br>Market and Shell Gas Station, Mexican Restaurant. Lined Parking in front and to<br>side of business.                                                                                                  |
| Year Built:      | 1993         | High traffic count. Business type/model must fit and be non-competing with existing businesses. Owner reserves right to approve or disapprove any business.                                                                                                                                 |
|                  |              | PROPERTY HIGHLIGHTS                                                                                                                                                                                                                                                                         |
| Building Size:   | 4,815 SF     |                                                                                                                                                                                                                                                                                             |
| Zoning:          | C-6          |                                                                                                                                                                                                                                                                                             |