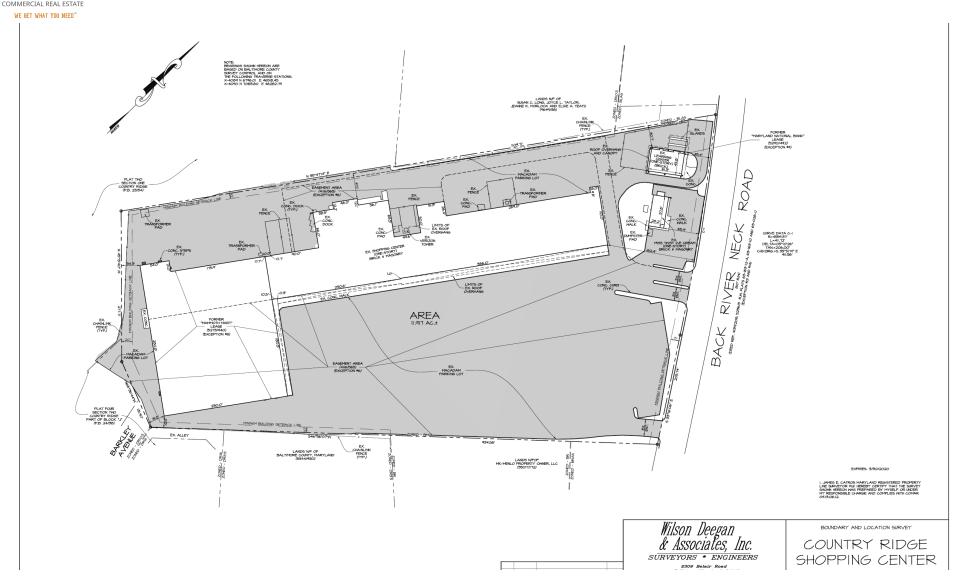

|
| 6     | 10,597 | Dollar Tree            |
| 7     | 9,890  | Family Dollar          |
| 8     | 3,697  | El Piquin Restaurant   |
| 9     | 6,338  | USA Beauty Supply      |
| 10    | 2,916  | Dr. Amsterdam Dentist  |
| 11    | 1,118  | Nail Fashion           |
| 12    | 2,000  | GNS Nutrition          |
| 13    | 1,192  | Vacant                 |
| 14    | 6,018  | Children R US Daycare  |
| 15    | 3,978  | Vacant                 |
| 16    | 2,496  | Giggle Box Daycare     |
| 17    | 3,171  | New Bethel Church      |
| 18    | 2,623  | Grocery                |
| 19    | 2,835  | Pharmacy               |
| 20    | 1,608  | Mr. Twist              |
| 21    | 2,620  | Future Bank            |
|       |        |                        |

TOTAL GLA 130,478 SF



## **SITE PLAN**





## **AERIAL MAPS**

## Country Ridge Shopping Center 1500-1552 Country Ridge Ln, Baltimore, MD 21221



WE SET WHAT YOU NEED"



### **LOCATION MAPS**





### RETAILER MAP





### **REGIONAL MAP**

## Country Ridge Shopping Center 1500-1552 Country Ridge Ln, Baltimore, MD 21221



WE GET WHAT YOU NEED™



kayvan@svndc.com

### **DEMOGRAPHICS MAP & REPORT**





| POPULATION                            | 1 MILE              | 2 MILES               | 3 MILES               |
|---------------------------------------|---------------------|-----------------------|-----------------------|
| Total population                      | 18,004              | 44,848                | 71,889                |
| Median age                            | 30.6                | 35.4                  | 36.8