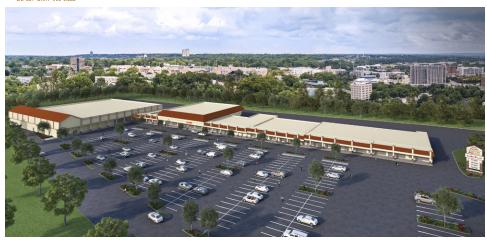

#### **PROPERTY OVERVIEW**

K & M Commercial is pleased to offer for lease the Country Ridge Shopping Center, which is strategically located in front of a traffic signal for maximum visibility and accessibility. The property benefits from a daily traffic count of approximately 16,101 cars and is situated on a bus route. The shopping center is anchored by Family Dollar and Dollar Tree, and the tenant mix includes a restaurant, daycare, dental and pharmacy services, as well as personal services. The property is ideal for grocers, entertainment, restaurants, and personal and professional services. Many upgrades have already been made to the property, with more to come!