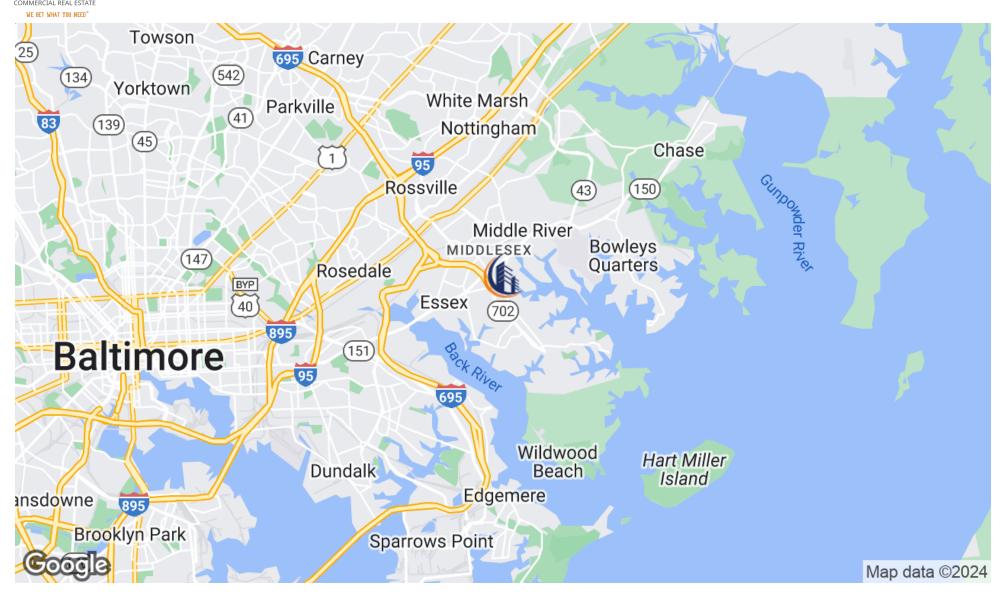

| USA Beauty Supply      |
| 10    | 2,916  | Dr. Amsterdam Dentist  |
| 11    | 1,118  | Nail Fashion           |
| 12    | 2,000  | GNS Nutrition          |
| 13    | 1,192  | Vacant                 |
| 14    | 6,018  | Children R US Daycare  |
| 15    | 3,978  | Vacant                 |
| 16    | 2,496  | Giggle Box Daycare     |
| 17    | 3,171  | New Bethel Church      |
| 18    | 2,623  | Grocery                |
| 19    | 2,835  | Pharmacy               |
| 20    | 1,608  | Mr. Twist              |
| 21    | 2,620  | Future Bank            |
|       |        |                        |

TOTAL GLA 130,478 SF



## **SITE PLAN**





## **AERIAL MAPS**

## Country Ridge Shopping Center 1500-1552 Country Ridge Ln, Baltimore, MD 21221



WE SET WHAT YOU NEED"



### **LOCATION MAPS**





### RETAILER MAP





### **REGIONAL MAP**

## Country Ridge Shopping Center 1500-1552 Country Ridge Ln, Baltimore, MD 21221



WE GET WHAT YOU NEED™



kayvan@svndc.com

### **DEMOGRAPHICS MAP & REPORT**





| POPULATION                            | 1 MILE              | 2 MILES               | 3 MILES               |
|---------------------------------------|---------------------|-----------------------|-----------------------|
| Total population                      | 18,004              | 44,848                | 71,889                |
| Median age                            | 30.6                | 35.4                  | 36.8                  |
| Median age (Male)                     | 29.4                | 34.2                  | 35.6                  |
| Median age (Female)