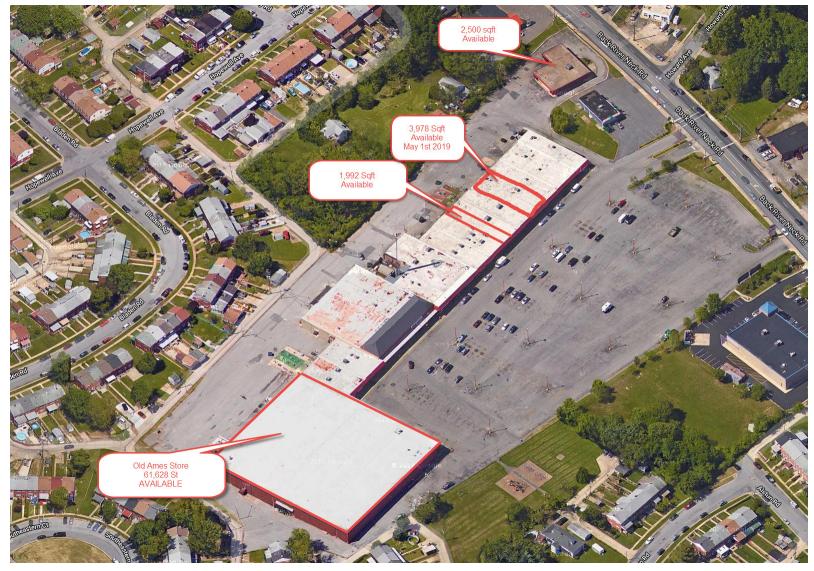

#### **AVAILABLE SPACES**

| SUITE | TENANT    | SIZE (SF)          | LEASE TYPE | LEASE RATE    | DESCRIPTION                                                                              |
|-------|-----------|--------------------|------------|---------------|------------------------------------------------------------------------------------------|
| 1500  | Available | 10,000 - 41,628 SF | NNN        | \$15.00 SF/yr | Main anchor space. Open floor with Loading Dock                                          |
| 1528  | Available | 2,000 SF           | NNN        | \$15.50 SF/yr | Multiple offices plus conference room and kitchenette                                    |
| 1500B | Available | 6,741 - 50,000 SF  | NNN        | \$15.00 SF/yr | Former Adult Day Care Center. Open reception hall, full kitchen, multiple resting rooms. |

## **SITE PLAN**