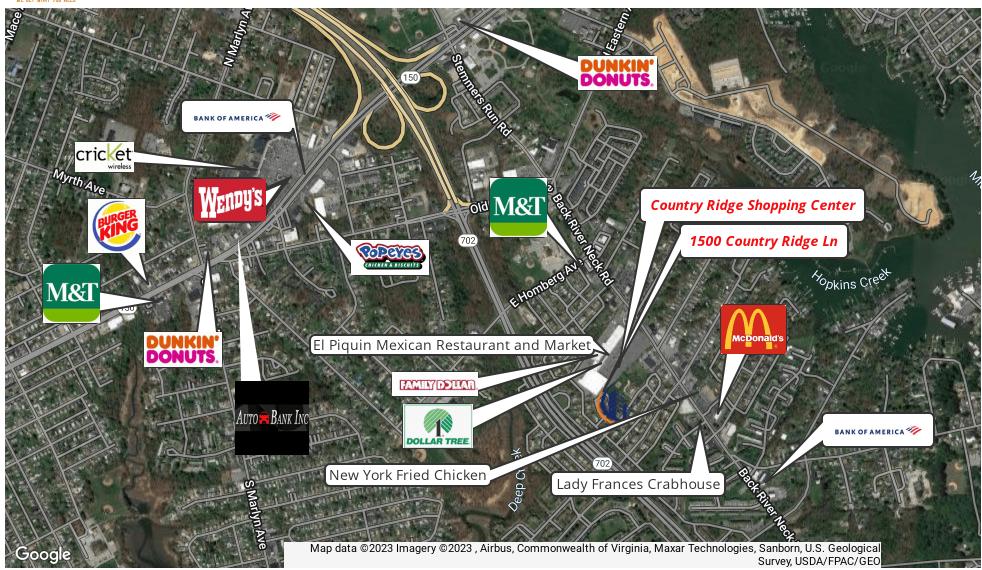

|
| 10    | 2,916  | Dr. Amsterdam Dentist  |
| 11    | 1,118  | Nail Fashion           |
| 12    | 2,000  | GNS Nutrition          |
| 13    | 1,192  | Vacant                 |
| 14    | 6,018  | Children R US Daycare  |
| 15    | 3,978  | Vacant                 |
| 16    | 2,496  | Giggle Box Daycare     |
| 17    | 3,171  | New Bethel Church      |
| 18    | 2,623  | Grocery                |
| 19    | 2,835  | Pharmacy               |
| 20    | 1,608  | Mr. Twist              |
| 21    | 2,620  | Future Bank            |
|       |        |                        |

TOTAL GLA 130,478 SF



## **SITE PLAN**





## **AERIAL MAPS**

## Country Ridge Shopping Center 1500-1552 Country Ridge Ln, Baltimore, MD 21221



WE SET WHAT YOU NEED"



### **LOCATION MAPS**





### RETAILER MAP





### **REGIONAL MAP**

## Country Ridge Shopping Center 1500-1552 Country Ridge Ln, Baltimore, MD 21221



WE GET WHAT YOU NEED™



kayvan@svndc.com

### **DEMOGRAPHICS MAP & REPORT**





| POPULATION                            | 1 MILE              | 2 MILES               | 3 MILES               |
|---------------------------------------|---------------------|-----------------------|-----------------------|
| Total population                      | 18,004              | 44,848                | 71,889                |
| Median age                            | 30.6                | 35.4                  | 36.8                  |
| Median age (Male)                     | 29.4                | 34.2                  | 35.6                  |
| Median age (Female)                   | 31.5