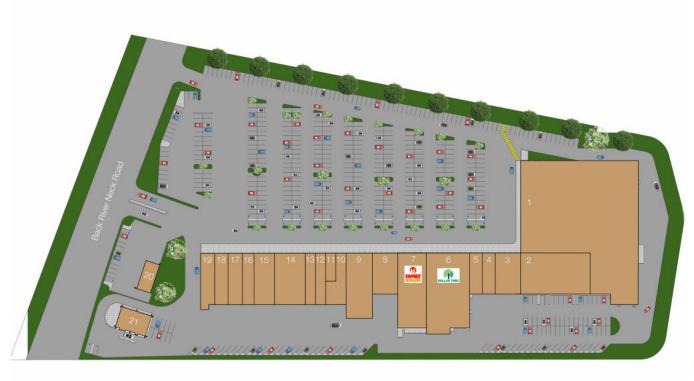

|
|-------|-----------|--------------------|------------|---------------|------------------------------------------------------------------------------------------|
| 1500  | Available | 10,000 - 41,628 SF | NNN        | \$15.00 SF/yr | Main anchor space. Open floor with Loading Dock                                          |
| 1528  | Available | 2,000 SF           | NNN        | \$15.50 SF/yr | Multiple offices plus conference room and kitchenette                                    |
| 1500B | Available | 6,741 - 50,000 SF  | NNN        | \$15.00 SF/yr | Former Adult Day Care Center. Open reception hall, full kitchen, multiple resting rooms. |

## **SPACE BREAK DOWN**

Country Ridge Shopping Center 1500-1552 Country Ridge Ln, Baltimore, MD 21221



# Country Ridge Plaza



| Space | SF     | Tenant                 |
|-------|--------|------------------------|
| 1     | 50,166 | Future Anchor          |
| 2     | 10,000 | Country Ridge Bingo Ha |
| 3     | 3,574  | Giggle Box Daycare     |
| 4     | 1,563  | Mel's Barber Shop      |
| 5     | 2,078  | Mt. of Fire Church     |
| 6     | 10,597 | Dollar Tree            |
| 7     | 9,890  | Family Dollar          |
| 8     | 3,697  | El Piquin Restaurant   |
| 9     | 6,338  | USA Beauty Supply      |
| 10    | 2,916  | Dr. Amsterdam Dentist  |
| 11    | 1,118  | Nail Fashion           |
| 12    | 2,000  | GNS Nutrition          |
| 13    | 1,192  | Vacant                 |
| 14    | 6,018  | Children R US Daycare  |
| 15    | 3,978  | Vacant                 |
| 16    | 2,496  | Giggle Box Daycare     |
| 17