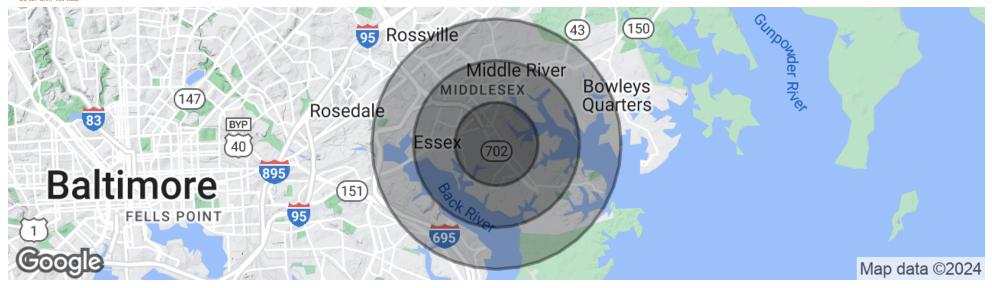

### **DEMOGRAPHICS MAP & REPORT**

| POPULATION                            | 1 MILE              | 2 MILES               | 3 MILES               |
|---------------------------------------|---------------------|-----------------------|-----------------------|
| Total population                      | 18,004              | 44,848                | 71,889                |
| Median age                            | 30.6                | 35.4                  | 36.8                  |
| Median age (Male)                     | 29.4                | 34.2                  | 35.6                  |
| Median age (Female)                   | 31.5                | 36.1                  | 37.8                  |
|                                       |                     |                       |                       |
| HOUSEHOLDS & INCOME                   | 1 MILE              | 2 MILES               | 3 MILES               |
| HOUSEHOLDS & INCOME  Total households | <b>1 MILE</b> 7,310 | <b>2 MILES</b> 17,156 | <b>3 MILES</b> 27,771 |
|                                       |                     |                       |                       |
| Total households                      | 7,310               | 17,156                | 27,771                |