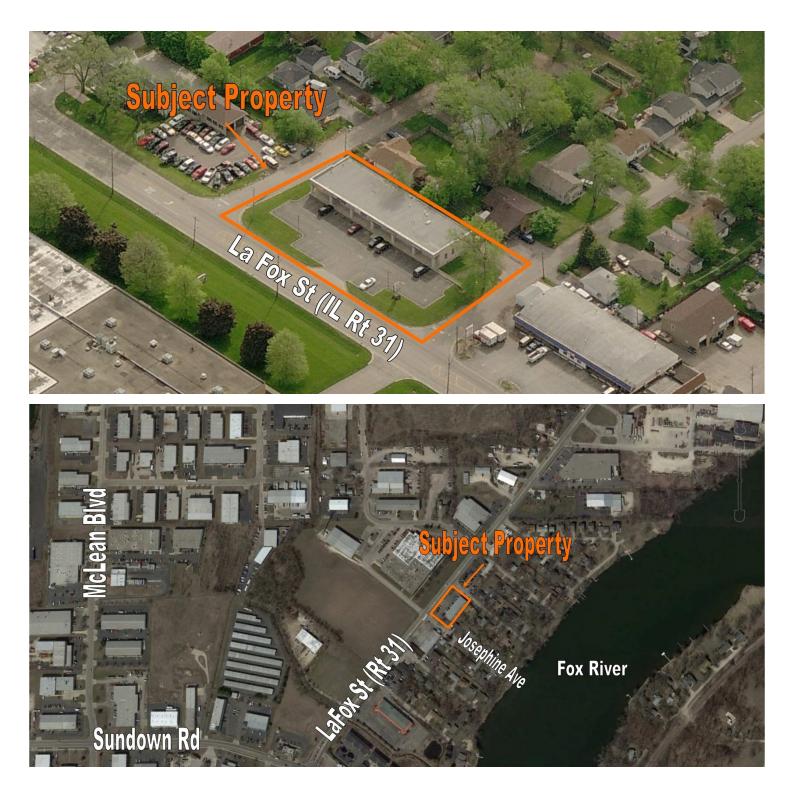

## Location Maps

#### RETAIL/OFFICE SPACE | 1305-1385 N. LAFOX STREET, SOUTH ELGIN, IL 60177

### Regional Map