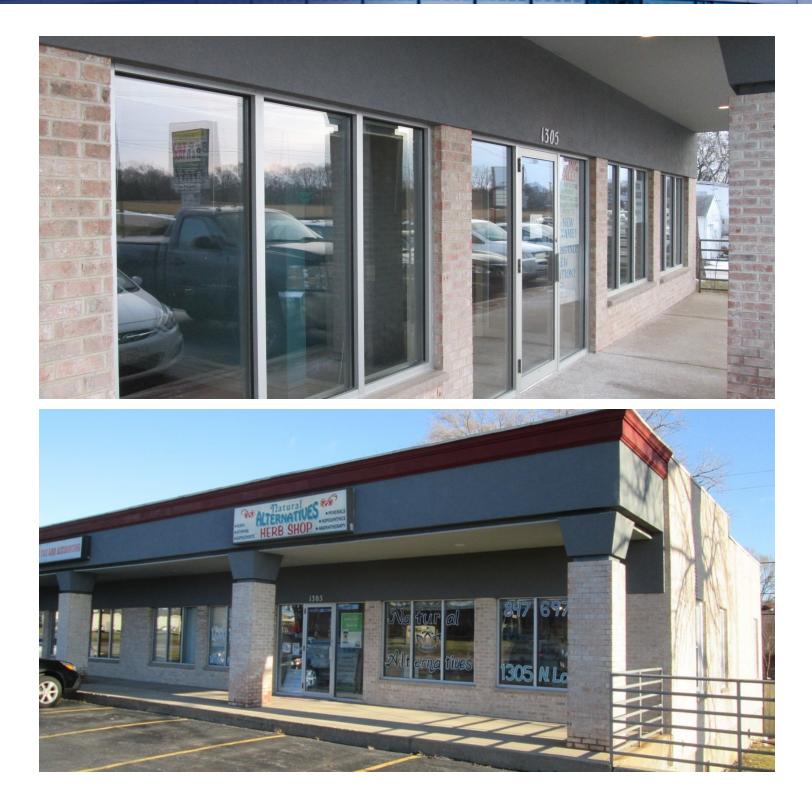

### 1305 Storefront

# Property Summary

| OFFERING SUMMARY |                    | PROPERTY OVERVIEW                                                                                                                                                                              |
|------------------|--------------------|------------------------------------------------------------------------------------------------------------------------------------------------------------------------------------------------|
| Available SF:    |                    | Retail/office space in strip center on IL Rt 31 [LaFox St]. Great drive-by exposure and signage. Private parking lot. Other tenants include accountant, vape shop, tattoo shop, & gaming cafe. |
| Lease Rate:      | Negotiable         | LOCATION OVERVIEW                                                                                                                                                                              |
| Year Built:      | 1990               | On LaFox Street (Rt. 31), 1.2 miles south of Rt. 20, north of Sundown. East side of street. Traffic Counts (CoStar 2015): 20,350+ VPD.                                                         |
|                  |                    | PROPERTY HIGHLIGHTS                                                                                                                                                                            |
| Building Size:   | 6,000 SF           | Rt 31 Strip Center                                                                                                                                                                             |
|                  |                    | Monument Signage                                                                                                                                                                               |
| Zoning:          | B-1                | Private Parking                                                                                                                                                                                |
|                  |                    | Great Drive-By Exposure                                                                                                                                                                        |
| Market:          | Chicago - Far West | • Traffic: 20,350 VPD (2015)                                                                                                                                                                   |
|                  |                    |                                                                                                                                                                                                |
| Submarket:       | Kane County        |                                                                                                                                                                                                |

# Available Spaces

|       | LEASE RATE: NEGOTIABLE |               | TIABLE     | TOTAL SPA |            |                                                                                                                                                                                  |
|-------|------------------------|---------------|------------|-----------|------------|----------------------------------------------------------------------------------------------------------------------------------------------------------------------------------|
|       | YPE:                   |               |            | -         | LEASE TER  | M: Negotiable                                                                                                                                                                    |
| SPACE | SPACE USE              | LEASE RATE    | LEASE TYPE | SIZE      | TERM       | COMMENTS                                                                                                                                                                         |
| 1305  | Street Retail          | \$14.00 SF/yr | NNN        | 1,200 SF  | Negotiable | End-cap retail/office space. Windows on 3<br>sides. Former natural supplements shop (since<br>1993). Vanilla box condition. \$2,579/mo<br>includes \$5.34/sf in pass thru costs. |