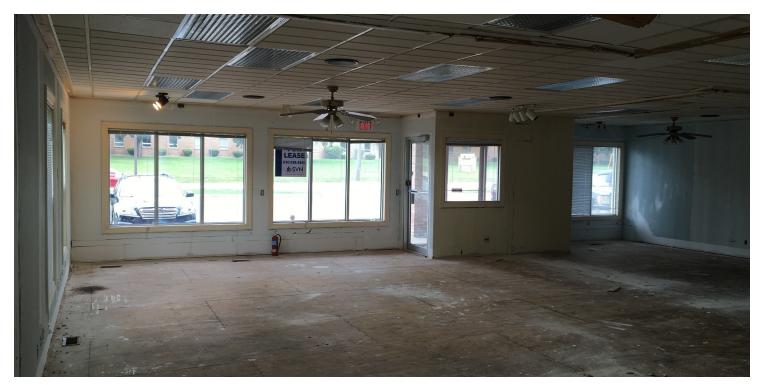

# Available Spaces

|       | LEASE RATE: NEGOTIABLE |               | TIABLE     | TOTAL SPA |            |                                                                                                                                                                                  |
|-------|------------------------|---------------|------------|-----------|------------|----------------------------------------------------------------------------------------------------------------------------------------------------------------------------------|
|       | YPE:                   |               |            | -         | LEASE TER  | M: Negotiable                                                                                                                                                                    |
| SPACE | SPACE USE              | LEASE RATE    | LEASE TYPE | SIZE      | TERM       | COMMENTS                                                                                                                                                                         |
| 1305  | Street Retail          | \$14.00 SF/yr | NNN        | 1,200 SF  | Negotiable | End-cap retail/office space. Windows on 3<br>sides. Former natural supplements shop (since<br>1993). Vanilla box condition. \$2,579/mo<br>includes \$5.34/sf in pass thru costs. |