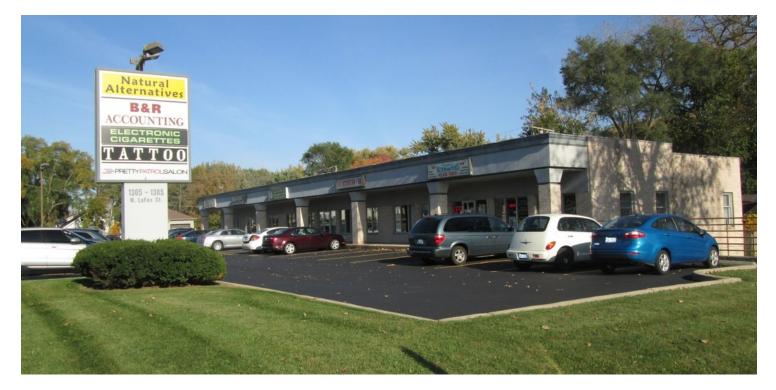

# Property Summary

| OFFERING SUMMARY |                    | PROPERTY OVERVIEW                                                                                                                                                                              |
|------------------|--------------------|------------------------------------------------------------------------------------------------------------------------------------------------------------------------------------------------|
| Available SF:    |                    | Retail/office space in strip center on IL Rt 31 [LaFox St]. Great drive-by exposure and signage. Private parking lot. Other tenants include accountant, vape shop, tattoo shop, & gaming cafe. |
| Lease Rate:      | Negotiable         | LOCATION OVERVIEW                                                                                                                                                                              |
| Year Built:      | 1990               | On LaFox Street (Rt. 31), 1.2 miles south of Rt. 20, north of Sundown. East side of street. Traffic Counts (CoStar 2015): 20,350+ VPD.                                                         |
|                  |                    | PROPERTY HIGHLIGHTS                                                                                                                                                                            |
| Building Size:   | 6,000 SF           | Rt 31 Strip Center                                                                                                                                                                             |
|                  |                    | Monument Signage                                                                                                                                                                               |
| Zoning:          | B-1                | Private Parking                                                                                                                                                                                |
|                  |                    | Great Drive-By Exposure                                                                                                                                                                        |
| Market:          | Chicago - Far West | • Traffic: 20,350 VPD (2015)                                                                                                                                                                   |
|                  |                    |                                                                                                                                                                                                |
| Submarket:       | Kane County        |                                                                                                                                                                                                |

RETAIL/OFFICE SPACE | 1305-1385 N. LAFOX STREET, SOUTH ELGIN, IL 60177