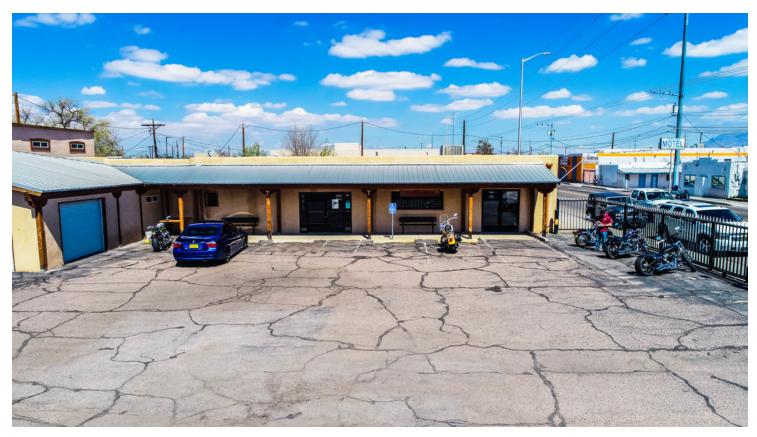

### **PROPERTY OVERVIEW**

Great Opportunity to Own a Mixed-Use Modern Intensity Zone District. Property is located on 4th Street just north of Menaul with large post sign for business name facing north and south on 4th St for maximum exposure. Total Square Footage:  $\pm 3,925$  sq. ft.: Front retail/showroom area is 1,853 sq. ft.; back warehouse/workshop area is 1,578 sq. ft; Additional garage/workshop area of 494 sq. ft. with 2 garage bay doors for easy access to workshop area. Additional office area of 343 sq. ft. on second floor not included in square footage.

Owners built a porch and patio and black metal gate electric security fence surrounding property. The property has off-street parking for 14+ vehicles the metal security gate surrounding lot. There is a 3-phase electrical on property, but current owners have not used it.

The property is perfect for a single owner/user or split use with divided front retail and back warehouse. Current owner operates a motorcycle retail and repair shop and is currently built out to suit dual purpose businesses.