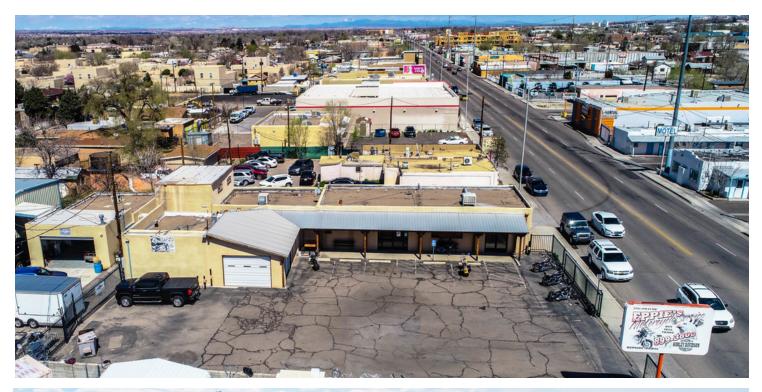

### **PROPERTY OVERVIEW**

Great Opportunity to Own a Mixed-Use Modern Intensity Zone District. Property is located on 4th Street just north of Menaul with large post sign for business name facing north and south on 4th St for maximum exposure. Total Square Footage:  $\pm 3,925$  sq. ft.: Front retail/showroom area is 1,853 sq. ft.; back warehouse/workshop area is 1,578 sq. ft; Additional garage/workshop area of 494 sq. ft. with 2 garage bay doors for easy access to workshop area. Additional office area of 343 sq. ft. on second floor not included in square footage.

Owners built a porch and patio and black metal gate electric security fence surrounding property. The property has off-street parking for 14+ vehicles the metal security gate surrounding lot. There is a 3-phase electrical on property, but current owners have not used it.

The property is perfect for a single owner/user or split use with divided front retail and back warehouse. Current owner operates a motorcycle retail and repair shop and is currently built out to suit dual purpose businesses.