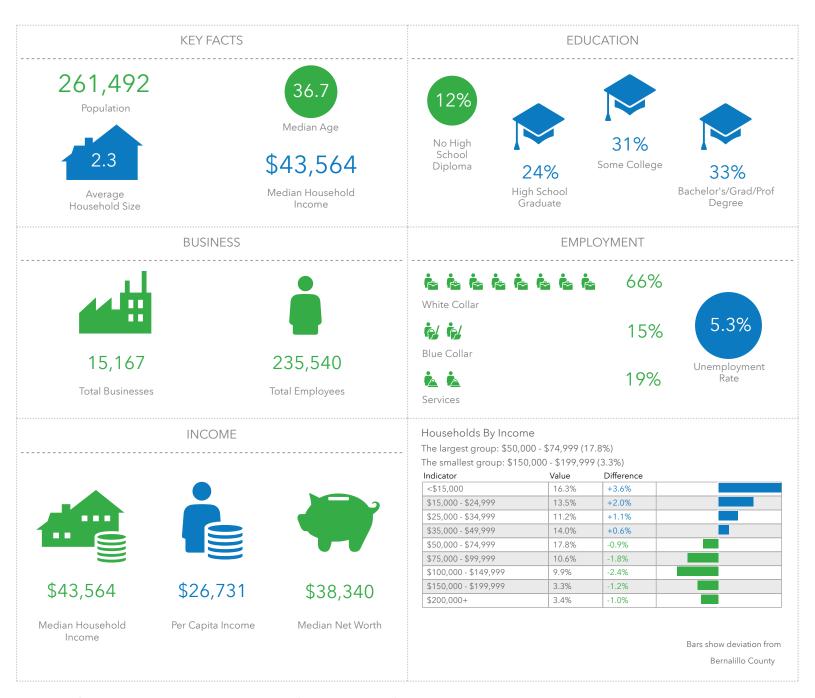

#### **KEY FACTS EDUCATION** 10,755 35.6 Population Median Age No High School 2.3 \$33,602 Some College Diploma High School Bachelor's/Grad/Prof Median Household Average Graduate Degree Income Household Size **BUSINESS EMPLOYMENT** 65% White Collar 18% Blue Collar 10,142 804 Unemployment 17% Rate **Total Businesses** Total Employees Households By Income INCOME The largest group: <\$15,000 (21.9%) The smallest group: \$150,000 - \$199,999 (1.2%) Indicator Difference Value <\$15,000 21.9% +9.2% \$15,000 - \$24,999 17.9% +6.4% \$25,000 - \$34,999 +1.4% 11.5% \$35,000 - \$49,999 12.6% -0.8% \$50,000 - \$74,999 17.5% -1.2% \$75,000 - \$99,999 7.4% -5.0% \$100,000 - \$149,999 -5.4% 6.9% \$150,000 - \$199,999 1.2% -3.3% \$33,602 \$22,146 \$19,302 \$200,000+ 3.2% -1.2% Median Household Per Capita Income Median Net Worth Income Bars show deviation from Bernalillo County