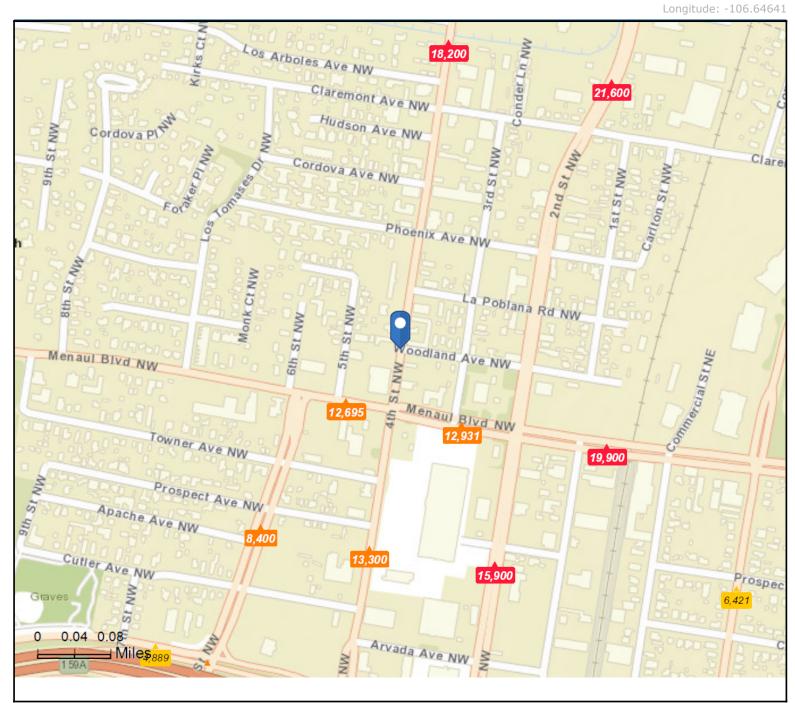

### Traffic Count Map - Close Up

2701 4th St NW, Albuquerque, New Mexico, 87107 Rings: 1, 3, 5 mile radii

Prepared by Esri Latitude: 35.11186

Source: ©2018 Kalibrate Technologies (Q3 2018).

Average Daily Traffic Volume

▲Up to 6,000 vehicles per day ▲6,001 - 15,000

▲15,001 - 30,000

10,001 - 00,000

▲ 30,001 - 50,000

▲50,001 - 100,000

▲More than 100,000 per day

March 18, 2019

©2019 Esri Page 1 of 1

Latitude: 35.11186

Longitude: -106.64641