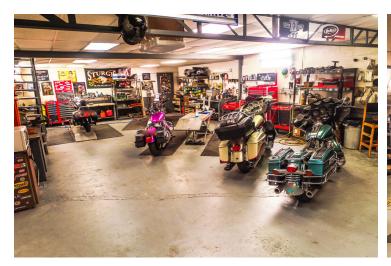

### **PROPERTY OVERVIEW**

Great Opportunity to Own a Mixed-Use Modern Intensity Zone District. Property is located on 4th Street just north of Menaul with large post sign for business name facing north and south on 4th St for maximum exposure. Total Square Footage:  $\pm 3,925$  sq. ft.: Front retail/showroom area is 1,853 sq. ft.; back warehouse/workshop area is 1,578 sq. ft; Additional garage/workshop area of 494 sq. ft. with 2 garage bay doors for easy access to workshop area. Additional office area of 343 sq. ft. on second floor not included in square footage.

The property is perfect for a single owner/user or split use with divided front retail and back warehouse. Current owner operates a motorcycle retail and repair shop and is currently built out to suit dual purpose businesses.