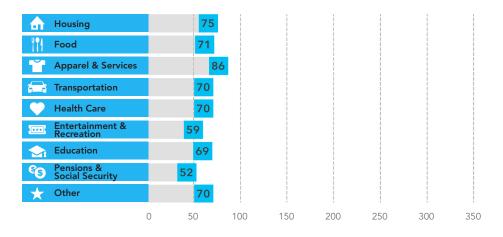

### AVERAGE HOUSEHOLD BUDGET INDEX

The index compares the average amount spent in this market's household budgets for housing, food, apparel, etc., to the average amount spent by all US households. An index of 100 is average. An index of 120 shows that average spending by consumers in this market is 20 percent above the national average. Consumer expenditures are estimated by Esri.