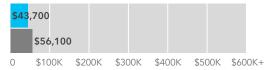

### Front Porches

Households: 1,960,300

Average Household Size: 2.57

Median Age: 34.9

Median Household Income: \$43,700