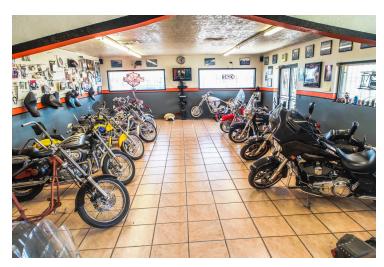

The property is perfect for a single owner/user or split use with divided front retail and back warehouse. Current owner operates a motorcycle retail and repair shop and is currently built out to suit dual purpose businesses.