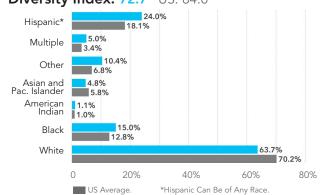

### RACE AND ETHNICITY (Esri data)

The Diversity Index summarizes racial and ethnic diversity. The index shows the likelihood that two persons, chosen at random from the same area, belong to different race or ethnic groups. The index ranges from 0 (no diversity) to 100 (complete diversity).