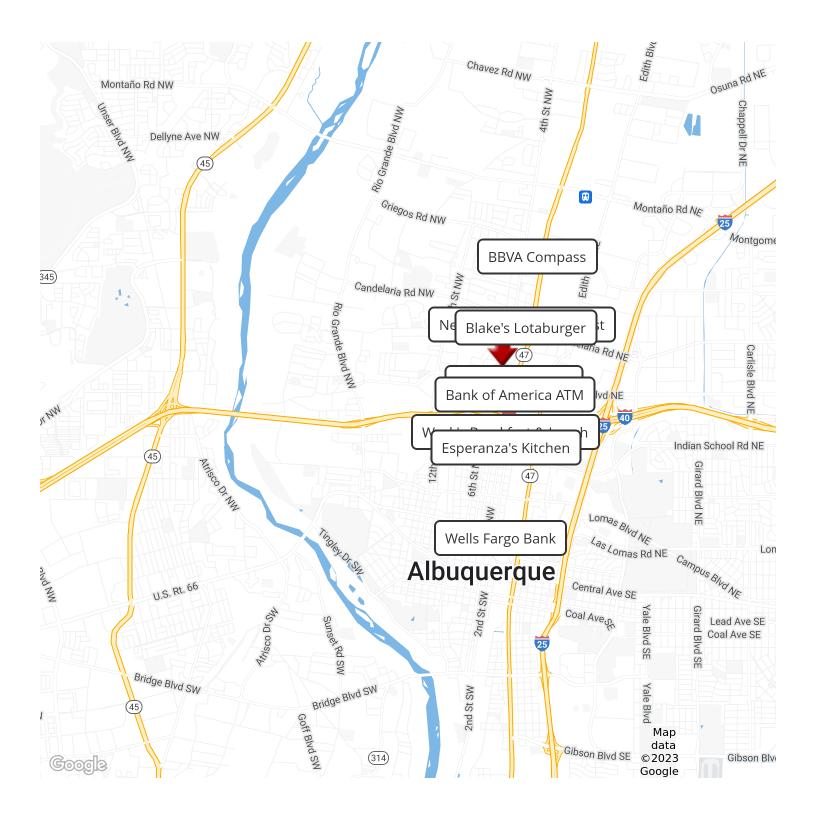

res APN# 101405930936310705 Corner Property Yes Traffic Count 13,000 Traffic Count Street 4th Street Yes Waterfront

### **PARKING & TRANSPORTATION**

Street Parking Yes
Parking Type Surface
Parking Ratio 4.0
Number Of Spaces 14

### **UTILITIES & AMENITIES**

Security Guard Yes
Handicap Access Yes
Freight Elevator Yes
Centrix Equipped Yes
Leed Certified Yes
Restrooms 2
Power Yes





































# LOCATION INFORMATION 2

**LOCATION MAPS** 

PARCEL AERIAL

**RETAILER MAP** 

2701 4TH ST. NW 2 | LOCATION INFORMATION

### **Location Maps**









Keller Williams Realty - Riverside

6240 Riverside Plaza Lane NW, Suite 100, Albuquerque, NM, 87120 | 505-297-5164



2701 4th St NW

Albuquerque, NM 87107







2701 4TH ST. NW 2 | LOCATION INFORMATION

### **Retailer Map**





# DEMOGRAPHICS 3

TRAFFIC COUNT

**KEY FACTS** 

**DEMOGRAPHICS MAP** 

TAPESTRY SEGMETATION



### Traffic Count Map - Close Up

2701 4th St NW, Albuquerque, New Mexico, 87107 Rings: 1, 3, 5 mile radii

Prepared by Esri Latitude: 35.11186





Source: ©2018 Kalibrate Technologies (Q3 2018).

Average Daily Traffic Volume

▲Up to 6,000 vehicles per day ▲6,001 - 15,000

▲15,001 - 30,000

10,001 - 00,000

▲ 30,001 - 50,000

▲50,001 - 100,000

▲More than 100,000 per day



March 18, 2019

©2019 Esri Page 1 of 1

Latitude: 35.11186

Longitude: -106.64641

#### **KEY FACTS EDUCATION** 10,755 35.6 Population Median Age No High School 2.3 \$33,602 Some College Diploma High School Bachelor's/Grad/Prof Median Household Average Graduate Degree Income Household Size **BUSINESS EMPLOYMENT** 65% Whi