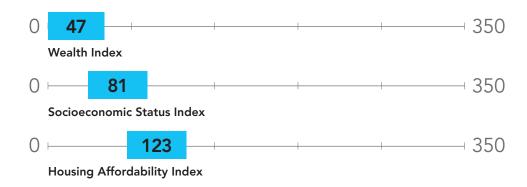

### **ESRI INDEXES**

Esri developed three indexes to display average household wealth, socioeconomic status, and housing affordability for the market relative to US standards.