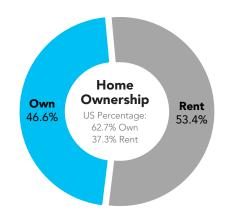

### WHO ARE WE?

Front Porches blends household types, with more young families with children or single households than average. This group is also more diverse than the US. More than half of householders are renters, and many of the homes are older town homes or duplexes. Friends and family are central to Front Porches residents and help to influence household buying decisions. Households tend to own just one vehicle but used only when needed. Income and net worth of these residents are well below the US average.

### **OUR NEIGHBORHOOD**

- Nearly one in five homes is a duplex, triplex, or quad; half are older single-family dwellings.
- Just over half the homes are occupied by renters.
- Older, established neighborhoods; three quarters of all homes were built before 1980.
- Single-parent families or singles living alone make up almost half of the households.