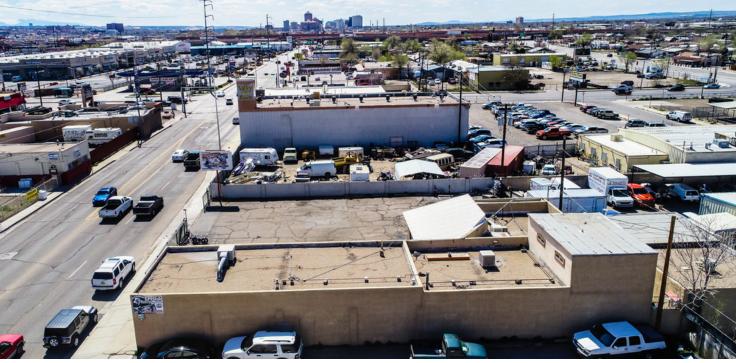

### **PROPERTY OVERVIEW**

Great Opportunity to Own a Mixed-Use Modern Intensity Zone District. Property is located on 4th Street just north of Menaul with large post sign for business name facing north and south on 4th St for maximum exposure. Total Square Footage:  $\pm 3,925$  sq. ft.: Front retail/showroom area is 1,853 sq. ft.; back warehouse/workshop area is 1,578 sq. ft; Additional garage/workshop area of 494 sq. ft. with 2 garage bay doors for easy access to workshop area. Additional office area of 343 sq. ft. on second floor not included in square footage.

Owners built a porch and patio and black metal gate electric security fence surrounding property. The property has off-street parking for 14+ vehicles the metal security gate surrounding lot. There is a 3-phase electrical on property, but current owners have not used it.

The property is perfect for a single owner/user or split use with divided front retail and back warehouse. Current owner operates a motorcycle retail and repair shop and is currently built out to suit dual purpose businesses.