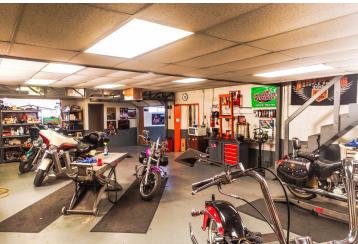

### **PROPERTY OVERVIEW**

Great Opportunity to Own a Mixed-Use Modern Intensity Zone District. Property is located on 4th Street just north of Menaul with large post sign for business name facing north and south on 4th St for maximum exposure. Total Square Footage:  $\pm 3,925$  sq. ft.: Front retail/showroom area is 1,853 sq. ft.; back warehouse/workshop area is 1,578 sq. ft; Additional garage/workshop area of 494 sq. ft. with 2 garage bay doors for easy access to workshop area. Additional office area of 343 sq. ft. on second floor not included in square footage.

The property is perfect for a single owner/user or split use with divided front retail and back warehouse. Current owner operates a motorcycle retail and repair shop and is currently built out to suit dual purpose businesses.