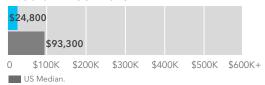

**Typical Housing:**Single Family;
Multi-Units

**Average Rent:** \$913

US Average: \$1,038