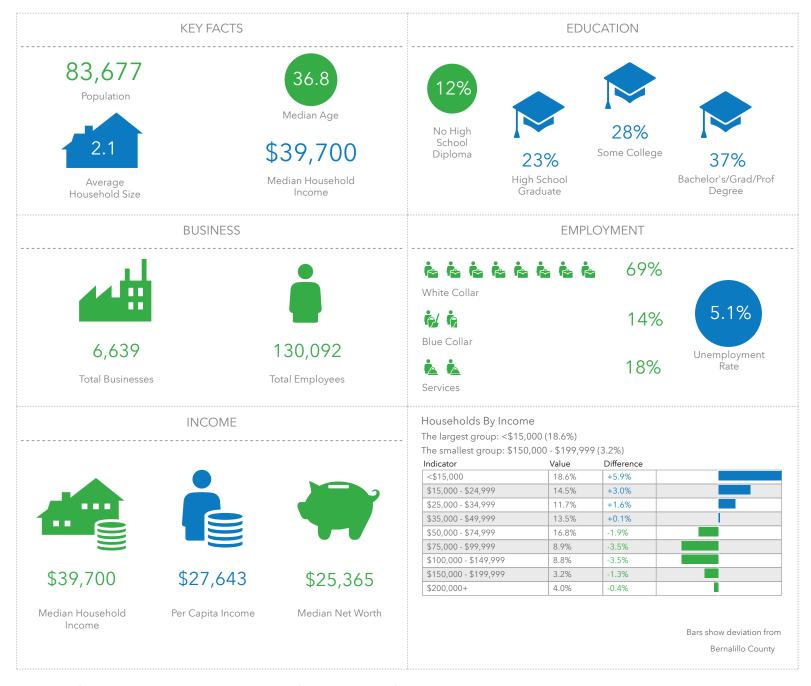

#### **KEY FACTS EDUCATION** 10,755 35.6 Population Median Age No High School 2.3 \$33,602 Some College Diploma High School Bachelor's/Grad/Prof Median Household Average Graduate Degree Income Household Size **BUSINESS EMPLOYMENT** 65% White Collar 18% Blue Collar 10,142 804 Unemployment 17% Rate **Total Businesses** Total Employees Households By Income INCOME The largest group: <\$15,000 (21.9%) The smallest group: \$150,000 - \$199,999 (1.2%) Indicator Difference Value <\$15,000 21.9% +9.2% \$15,000 - \$24,999 17.9% +6.4% \$25,000 - \$34,999 +1.4% 11.5% \$35,000 - \$49,999 12.6% -0.8% \$50,000 - \$74,999 17.5% -1.2% \$75,000 - \$99,999 7.4% -5.0% \$100,000 - \$149,999 -5.4% 6.9% \$150,000 - \$199,999 1.2% -3.3% \$33,602 \$22,146 \$19,302 \$200,000+ 3.2% -1.2% Median Household Per Capita Income Median Net Worth Income Bars show deviation from Bernalillo County

Source: This infographic contains data provided by Esri, Esri and Infogroup. The vintage of the data is 2018.

Latitude: 35.11186 Longitude: -106.64641

Source: This infographic contains data provided by Esri, Esri and Infogroup. The vintage of the data is 2018.