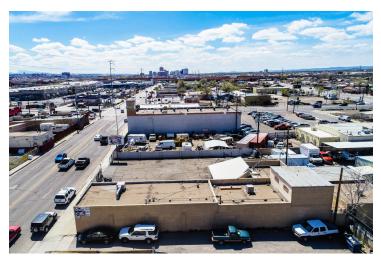

### **LOCATION INFORMATION**

Building Name 2701 4th St. NW Street Address 2701 4th St. NW City, State, Zip Albuquerque, NM 87107 County/Township Bernalillo

### **PROPERTY DETAILS**

Property Type Industrial Property Subtype Flex Space MX-M Zoning Lot Size 0.257 Acres APN# 101405930936310705 Corner Property Yes Traffic Count 13,000 Traffic Count Street 4th Street Yes Waterfront