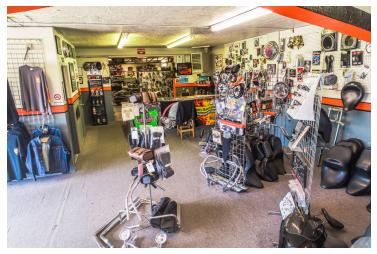

### **PROPERTY OVERVIEW**

Great Opportunity to Own a Mixed-Use Modern Intensity Zone District. Property is located on 4th Street just north of Menaul with large post sign for business name facing north and south on 4th St for maximum exposure. Total Square Footage:  $\pm 3,925$  sq. ft.: Front retail/showroom area is 1,853 sq. ft.; back warehouse/workshop area is 1,578 sq. ft; Additional garage/workshop area of 494 sq. ft. with 2 garage bay doors for easy access to workshop area. Additional office area of 343 sq. ft. on second floor not included in square footage.

The property is perfect for a single owner/user or split use with divided front retail and back warehouse. Current owner operates a motorcycle retail and repair shop and is currently built out to suit dual purpose businesses.