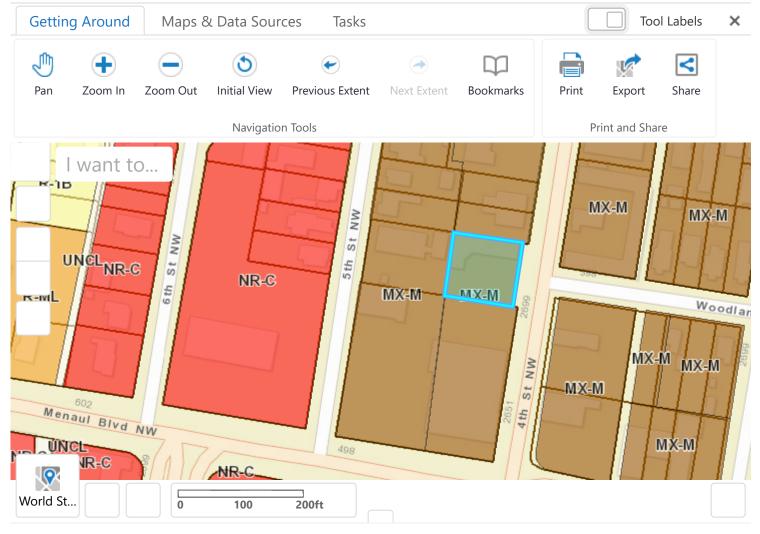

### **CABQMaps - Advanced Map Viewer 2.0**

2701 4th street Sign in

### Bernalillo County Parcels

Description Details

UPC

101405930936310705

Owne

EPPIES MOTORCYCLE SERVICE LLC

Owner Address

10032 GUADALUPE TRL NW

Owner Address 2

ALBUQUERQUE NM 87107

SITUS Address

2701 4TH ST NW

SITUS Address 2

**ALBUQUERQUE NM 87107** 

Legal Description

LT 26-A-2 BLK 4 PLAT OF LOTS 26-A-1 & 26-A-2 BLK 4 WHITECITY ADDITION CONT .2571 AC

**Property Class** 

C

Acres

0.2571

*Purpose:* The purpose of the MX-M zone district is to provide for a wide array of moderate-intensity retail, commercial, institutional and moderate-density residential uses, with taller, multi-story buildings encouraged in Centers and Corridors