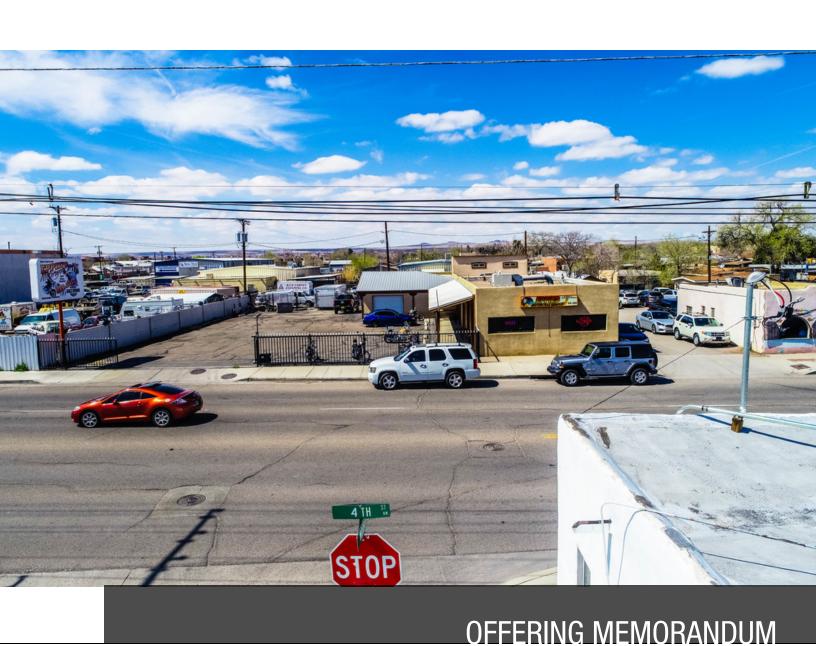

### **PROPERTY OVERVIEW**

Great Opportunity to Own a Mixed-Use Modern Intensity Zone District. Property is located on 4th Street just north of Menaul with large post sign for business name facing north and south on 4th St for maximum exposure. Total Square Footage:  $\pm 3,925$  sq. ft.: Front retail/showroom area is 1,853 sq. ft.; back warehouse/workshop area is 1,578 sq. ft; Additional garage/workshop area of 494 sq. ft. with 2 garage bay doors for easy access to workshop area. Additional office area of 343 sq. ft. on second floor not included in square footage.

Owners built a porch and patio and black metal gate electric security fence surrounding property. The property has off-street parking for 14+ vehicles the metal security gate surrounding lot. There is a 3-phase electrical on property, but current owners have not used it.

The property is perfect for a single owner/user or split use with divided front retail and back warehouse. Current owner operates a motorcycle retail and repair shop and is currently built out to suit dual purpose businesses.