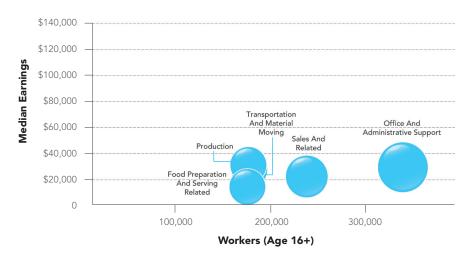

### **OCCUPATION BY EARNINGS**

The five occupations with the highest number of workers in the market are displayed by median earnings. Data from the Census Bureau's American Community Survey.