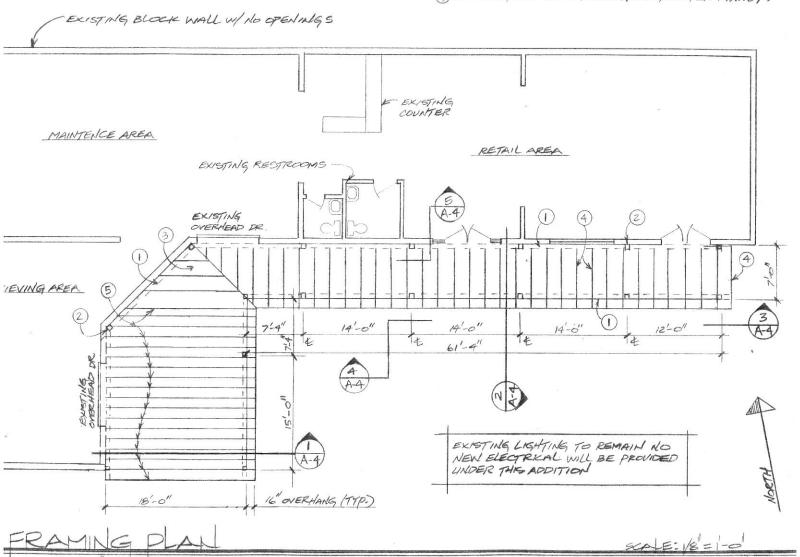

# ADDITIONAL INFORMATION

PLAT SURVEY

ZONE MAP

MX-M ZONING INFO

Lots 26-A-1 and 26-A-2, Block 4 Sheel 2 of 3 Woodland Avonue, N.W. White City Addition Albuquerque, Bernanha County, New Mexico July 2006 BEOD-A Jetheron Street, NE Absopantion, NA IOTS 906,822,4011 val. mer 906,824,5700 mean 906,826,1750 mil Phat of PRECISION .E. W. 30 Control of the Contro Straet. A ROSORY 41 p GENOUS SERVICES A JOSEPH NO. N. 107 St. BOXX # HH E CITY ADDITON (DB/DD/RR RC 269) Point of Beginning Section of the second of 28-A-2 A PRINCE DESCRIPTION OF SECURITY OF SEC ガーーは産業など SEE SHEET 3 OF 3 FOR EASING MINORERUIS 23 .वरश्रहा To on 100 100 m - And Spine MACT "A" TOWN TO WELL AND MEDICAL LINE CONTROL AND LONG C HOT 8, BLOCK & WHAT CATC ABUNDANIA という 大學學學學 3 STALE \$15 m (20 DO) O RUENO N strate species on process such process some services and services are not process, the services are not process, it desired to the services of the services are not services and the services of the services SALVE OF A SER BY TLOS MANY OF TO THE PAY TLOS BRACK Jeells. MW 419 regend

WAIL RAPTERS TO BEAN 3-3" NAILS TOE NAIL MIN. Y NAIL RAPTERS TO WALEY RAPTERS 4-3" NAILS FACE (5) SIMPSON POST BASE ABELGER INSTALL FER MANUF. (W # MORTH (2) PRE-DRICE BEFORE MING LAS EXREMS TO AUDIO SPLITING WOOD, DO NOT OVER TIGHTEN (4) 2x solve BLOCKING CUT TO FIT TIGHT 15-01 EXISTING LIGHTING TO REMAIN NO NEW ELECTRICAL WILL BE PROVIDED (3)1/2" O. S. B. ROOF DECK WILLIPS (1) 1 4 14-0" UNDER THIS ADDITION RETAIL AREA 4 14'-0" 1/4-19 COUNTER 10 A 47 14-0" 16" OVERHANG (TYP.) 4 4 Existing Block wall with openings EXISTING RESTROOMS 41 10-,51 7.4" OVERHEAD DR. EXISTING FRAMING DIA 10-181 MAINTENCE AREA (D) DIE SHISTING. RECIEVING AREA

Sal E. 16 = 1-0

- (2) PRE-DRILL BEFORE USING LAG SCREWS TO AUDID SPLITTING WOOD, DO NOT OVER TIGHTEN
- (3) 1/2" O.S.B. ROOF DECK WILLIPS
- AZX SOLID BLOCKING OUT TO FIT TIGHT
  - (5) SIMPSON POST BASE ABELGER INSTALL PER MANUF.