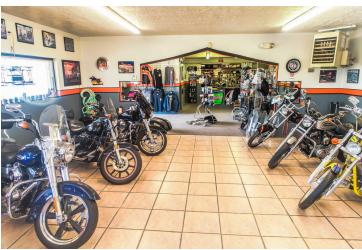

The property is perfect for a single owner/user or split use with divided front retail and back warehouse. Current owner operates a motorcycle retail and repair shop and is currently built out to suit dual purpose businesses.