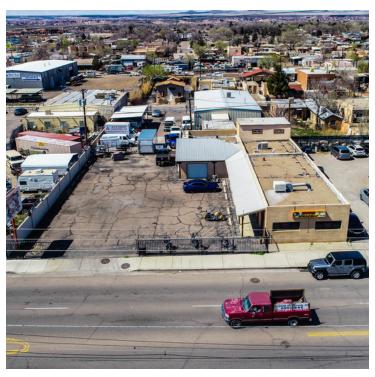

### **PROPERTY OVERVIEW**

Great Opportunity to Own a Mixed-Use Modern Intensity Zone District. Property is located on 4th Street just north of Menaul with large post sign for business name facing north and south on 4th St for maximum exposure. Total Square Footage:  $\pm 3,925$  sq. ft.: Front retail/showroom area is 1,853 sq. ft.; back warehouse/workshop area is 1,578 sq. ft; Additional garage/workshop area of 494 sq. ft. with 2 garage bay doors for easy access to workshop area. Additional office area of 343 sq. ft. on second floor not included in square footage.

Owners built a porch and patio and black metal gate electric security fence surrounding property. The property has off-street parking for 14+ vehicles the metal security gate surrounding lot. There is a 3-phase electrical on property, but current owners have not used it.

The property is perfect for a single owner/user or split use with divided front retail and back warehouse. Current owner operates a motorcycle retail and repair shop and is currently built out to suit dual purpose businesses.