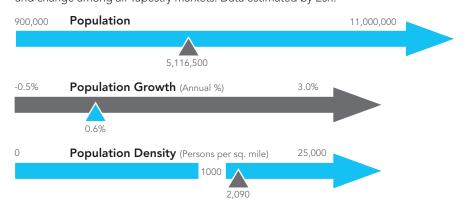

### POPULATION CHARACTERISTICS

Total population, average annual population change since Census 2010, and average density (population per square mile) are displayed for the market relative to the size and change among all Tapestry markets. Data estimated by Esri.

#### **KEY FACTS EDUCATION** 10,755 35.6 Population Median Age No High School 2.3 \$33,602 Some College Diploma High School Bachelor's/Grad/Prof Median Household Average Graduate Degree Income Household Size **BUSINESS EMPLOYMENT** 65% White Collar 18% Blue Collar 10,142 804 Unemployment 17% Rate **Total Businesses** Total Employees Households By Income INCOME The largest group: <\$15,000 (21.9%) The smallest group: \$150,000 - \$199,999 (1.2%) Indicator Difference Value <\$15,000 21.9% +9.2% \$15,000 - \$24,999 17.9% +6.4% \$25,000 - \$34,999 +1.4% 11.5% \$35,000 - \$49,999 12.6% -0.8% \$50,000 - \$74,999 17.5% -1.2% \$75,000 - \$99,999 7.4% -5.0% \$100,000 - \$149,999 -5.4% 6.9% \$150,000 - \$199,999 1.2% -3.3% \$33,602 \$22,146 \$19,302 \$200,000+ 3.2% -1.2% Median Household Per Capita Income Median Net Worth Income Bars show deviation from Bernalillo County