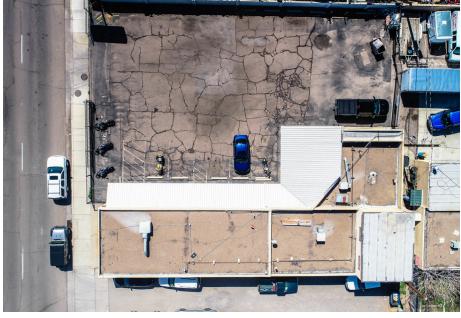

### **PROPERTY OVERVIEW**

Great Opportunity to Own a Mixed-Use Modern Intensity Zone District. Property is located on 4th Street just north of Menaul with large post sign for business name facing north and south on 4th St for maximum exposure. Total Square Footage:  $\pm 3,925$  sq. ft.: Front retail/showroom area is 1,853 sq. ft.; back warehouse/workshop area is 1,578 sq. ft; Additional garage/workshop area of 494 sq. ft. with 2 garage bay doors for easy access to workshop area. Additional office area of 343 sq. ft. on second floor not included in square footage.

Owners built a porch and patio and black metal gate electric security fence surrounding property. The property has off-street parking for 14+ vehicles the metal security gate surrounding lot. There is a 3-phase electrical on property, but current owners have not used it.