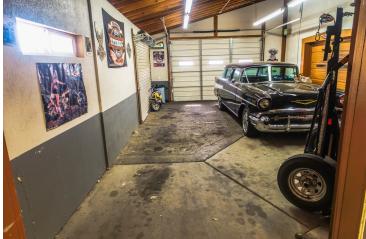

### **PROPERTY OVERVIEW**

Great Opportunity to Own a Mixed-Use Modern Intensity Zone District. Property is located on 4th Street just north of Menaul with large post sign for business name facing north and south on 4th St for maximum exposure. Total Square Footage:  $\pm 3,925$  sq. ft.: Front retail/showroom area is 1,853 sq. ft.; back warehouse/workshop area is 1,578 sq. ft; Additional garage/workshop area of 494 sq. ft. with 2 garage bay doors for easy access to workshop area. Additional office area of 343 sq. ft. on second floor not included in square footage.