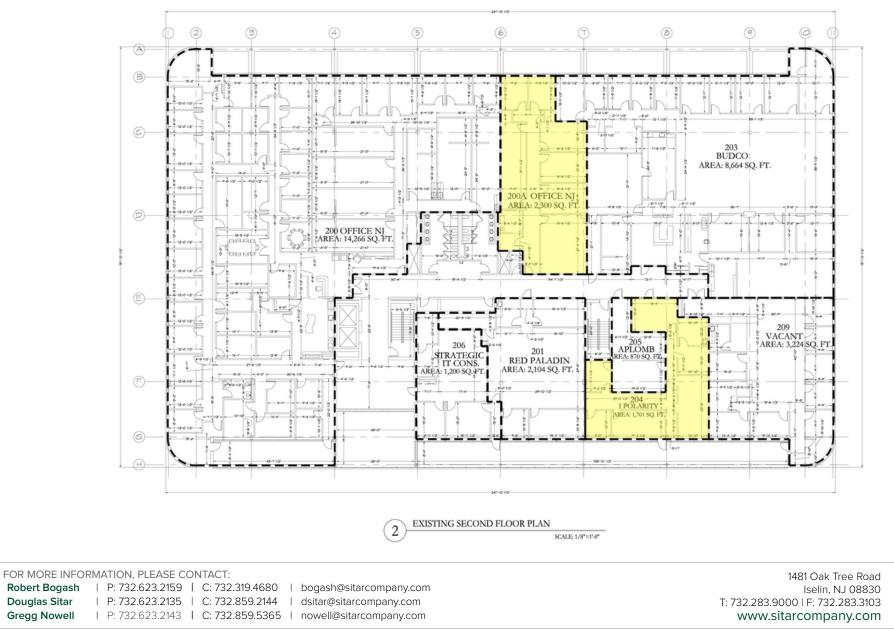

# OFFICE SUITES AVAILABLE

200 Centennial Avenue | Piscataway, NJ 08854

| Lease Rate:      | \$19.50 SF/YR (GROSS) | Total Space   | 15,798 SF  |             |            |
|------------------|-----------------------|---------------|------------|-------------|------------|
| Lease Type:      | Gross                 | Lease Term:   | Negotiable |             |            |
|                  |                       |               |            |             |            |
| SPACE            | SPACE USE             | LEASE RATE    | LEASE TYPE | SIZE (SF)   | TERM       |
| Unit 150, As Is  | Office Building       | \$19.50 SF/YR | Gross      | ± 1,797 SF  | Negotiable |
| Suite 200        |                       | \$19.50 SF/YR | Gross      | ± 10,000 SF | Negotiable |
| Unit 200A, As Is | Office Building       | \$19.50 SF/YR | Gross      | ± 2,300 SF  | Negotiable |
| Unit 204 As Is   | Office Building       | \$19.50 SF/YR | Gross      | ± 1,701 SF  | Negotiable |