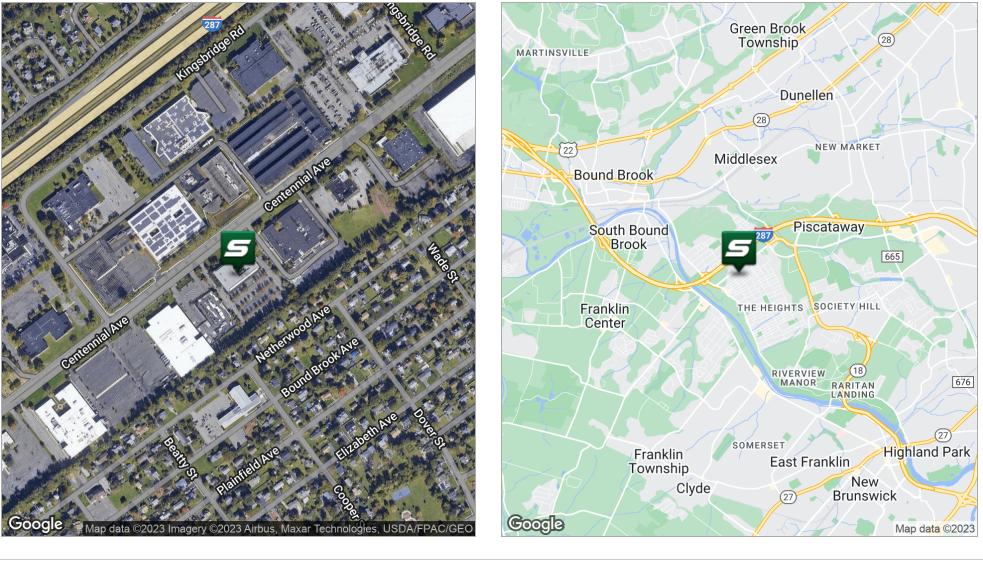

## LOCATION OVERVIEW

Located on Centennial Avenue, one-half mile east of the intersection of Route 18, one-half mile from Route 287, and within a few miles of the New Jersey Turnpike, Garden State Parkway and Routes 1 & 9. The property is 20 minutes from Newark International Airport, 10 minutes from Bridgewater Commons Mall, and 35 minutes to lower Manhattan.