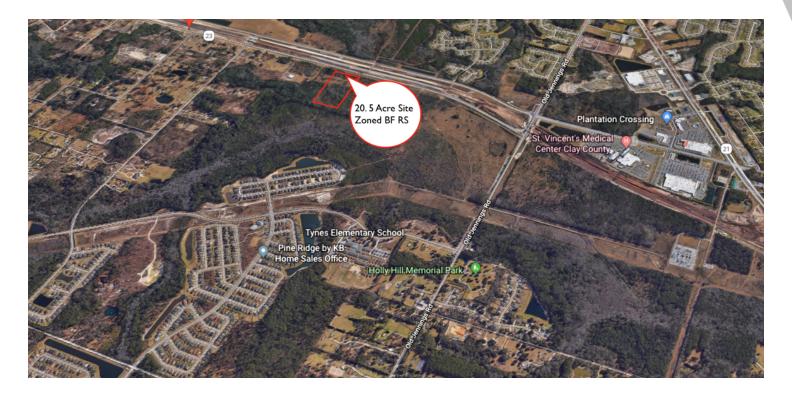

### LAND FOR SALE

## 20 AC DISCOVERY DR

20 AC Discovery Dr, Middleburg, FL 32068

SALE PRICE: \$850,000

LOT SIZE: 20.5 Acres

ZONING: BF SR

PRICE / SF: \$0.45