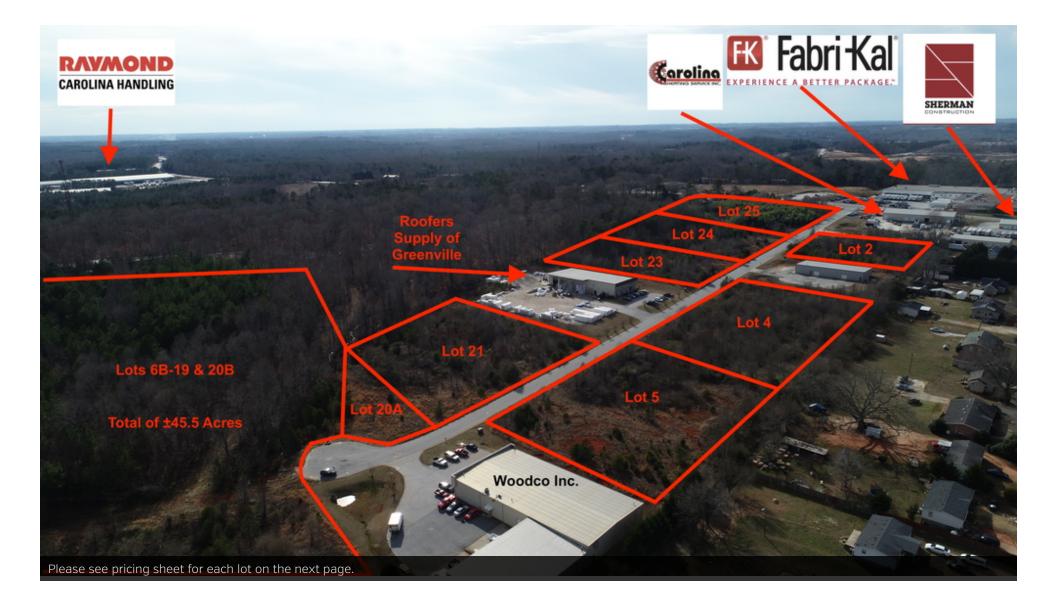

Surrounding businesses are Vulcan Materials Company, Ray Walker Trucking, Fabri Kal, Sherman Construction, Carolina Heating Service, Bennett Equipment & Supply, Woodco and down the road is the Greenville County Recreation District's Lakeside Park.