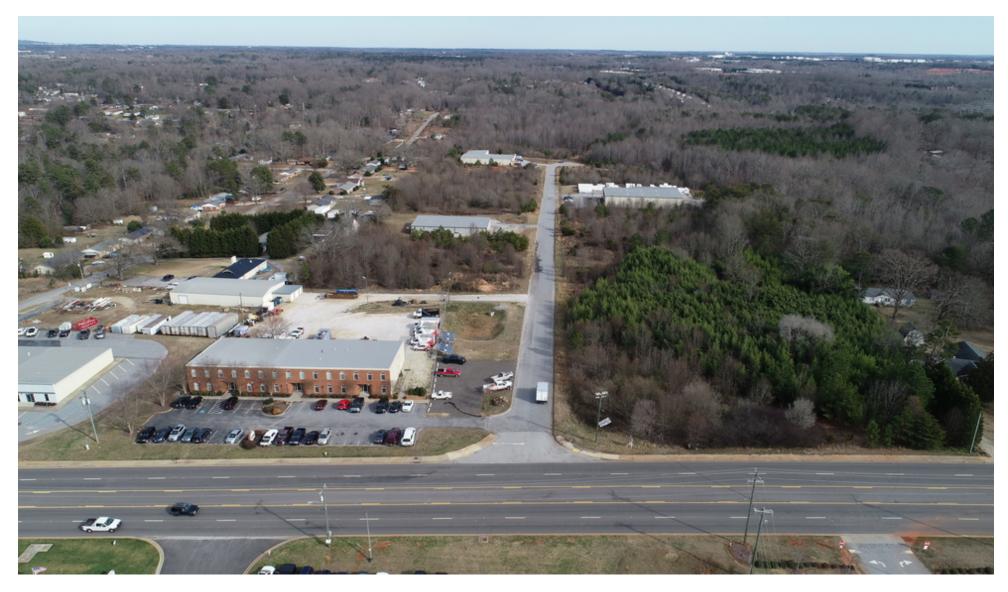

## PROPERTY OVERVIEW

SVN | BlackStream, LLC is pleased to present the opportunity to purchase land for industrial or flex-office development on Piedmont Highway (SC 20) located just to the south of I-85 in the West Greenville Industrial submarket. South Carolina Highway 20 (SC 20) is a primary state highway in South Carolina. The highway connects the cities of Abbeville, Belton, Williamston and Greenville. Parcels available on an 'As Needed' basis. There is also an option to purchase 48.6 AC together for \$25,000/AC, totaling approximately \$1,215,000. All municipal utilities available.

Surrounding businesses are Vulcan Materials Company, Ray Walker Trucking, Fabri Kal, Sherman Construction, Carolina Heating Service, Bennett Equipment & Supply, Woodco and down the road is the Greenville County Recreation District's Lakeside Park.