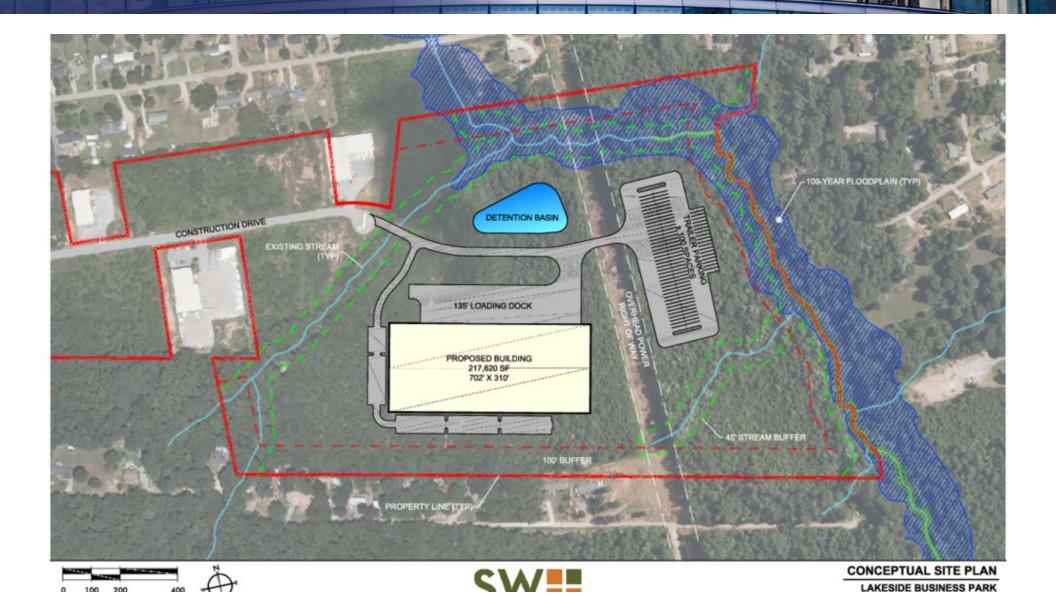

## PROPERTY OVERVIEW

SVN | BlackStream, LLC is pleased to present the opportunity to purchase land for industrial or flex-office development on Piedmont Highway (SC 20) located just to the south of I-85 in the West Greenville Industrial submarket. South Carolina Highway 20 (SC 20) is a primary state highway in South Carolina. The highway connects the cities of Abbeville, Belton, Williamston and Greenville. Parcels available on an 'As Needed' basis. There is also an option to purchase 48.6 AC together for \$25,000/AC, totaling approximately \$1,215,000. All municipal utilities available.