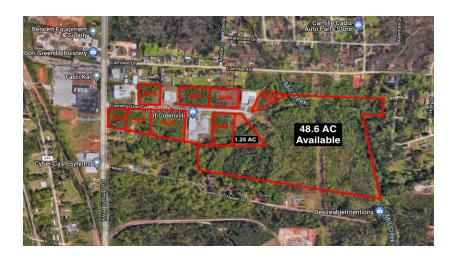

## PROPERTY OVERVIEW

SVN | BlackStream, LLC is pleased to present the opportunity to purchase land for industrial or flex-office development on Piedmont Highway (SC 20) located just to the south of I-85 in the West Greenville Industrial submarket. South Carolina Highway 20 (SC 20) is a primary state highway in South Carolina. The highway connects the cities of Abbeville, Belton, Williamston and Greenville. Parcels available on an 'As Needed' basis. There is also an option to purchase 48.6 AC together for \$25,000/AC, totaling approximately \$1,215,000. All municipal utilities available.