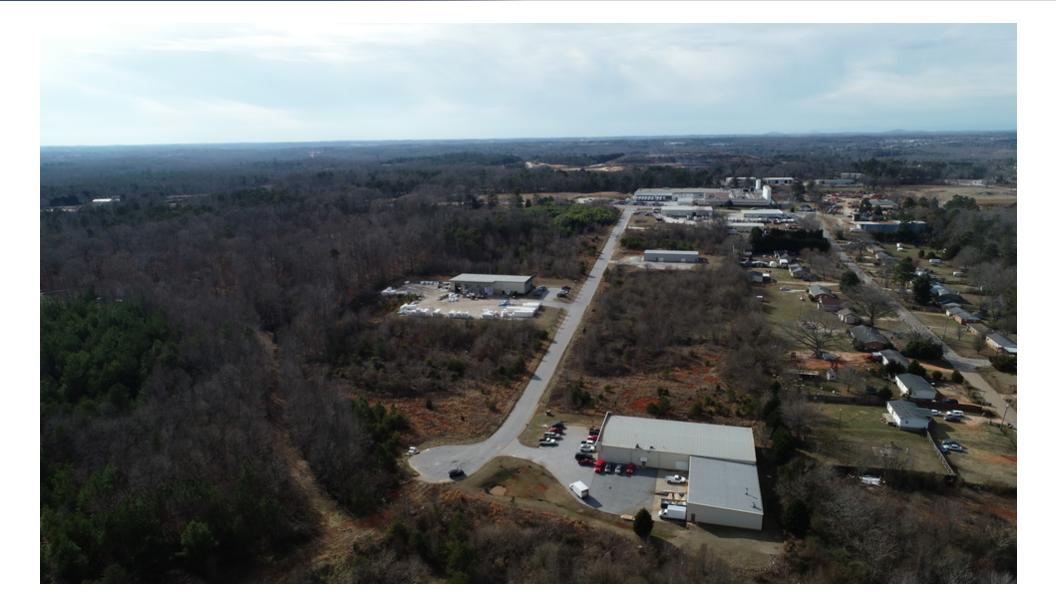

## PROPERTY OVERVIEW

SVN | BlackStream, LLC is pleased to present the opportunity to purchase land for industrial or flex-office development on Piedmont Highway (SC 20) located just to the south of I-85 in the West Greenville Industrial submarket. South Carolina Highway 20 (SC 20) is a primary state highway in South Carolina. The highway connects the cities of Abbeville, Belton, Williamston and Greenville. Parcels available on an 'As Needed' basis. There is also an option to purchase 48.6 AC together for \$25,000/AC, totaling approximately \$1,215,000. All municipal utilities available.

Surrounding businesses are Vulcan Materials Company, Ray Walker Trucking, Fabri Kal, Sherman Construction, Carolina Heating Service, Bennett Equipment & Supply, Woodco and down the road is the Greenville County Recreation District's Lakeside Park.