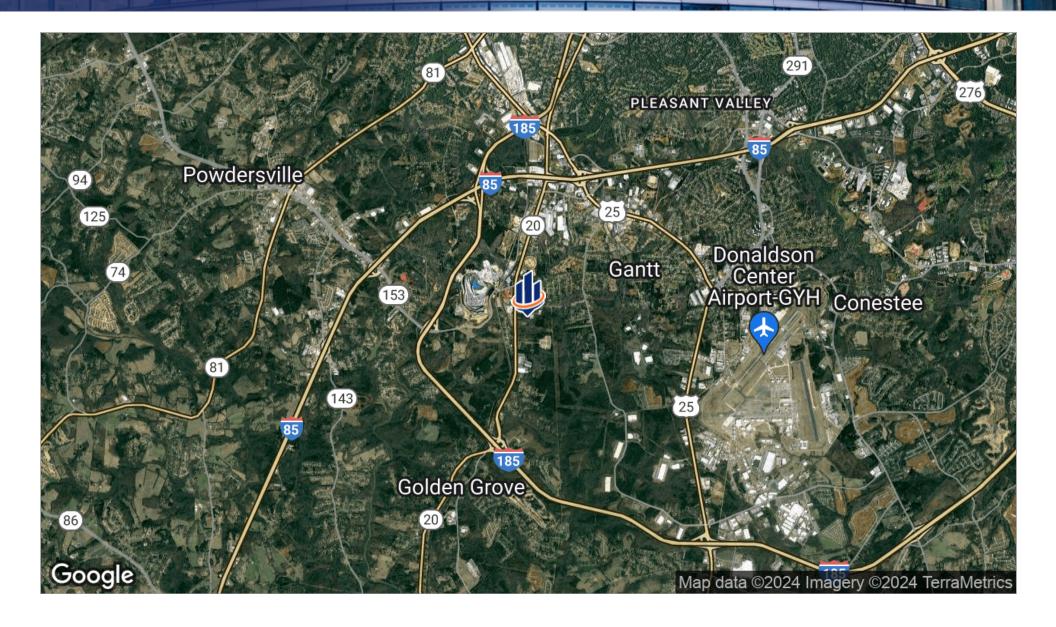

# Location Maps

CONSTRUCTION DRIVE PIEDMONT, SC 29673

SVN | BlackStream | Page 7

## PROPERTY HIGHLIGHTS

- Great location for flex/industrial facilities
- ±2 miles to I-85
- ±6.5 miles to Downtown Greenville
- ±16.8 miles to Greenville-Spartanburg Airport
- +21 miles to the Inland Port