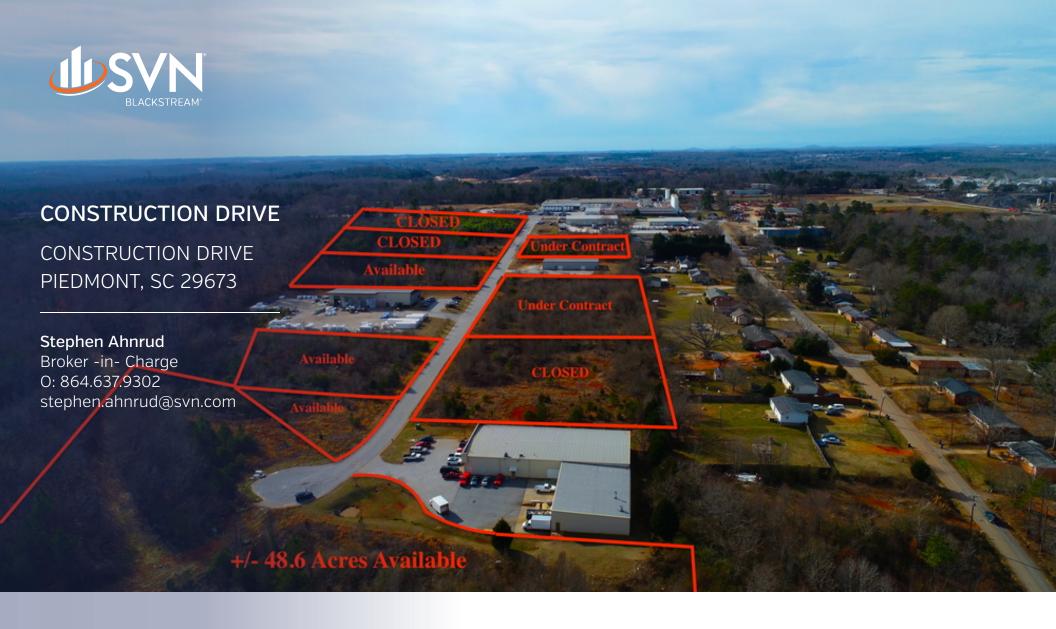

# Property Summary

#### **OFFERING SUMMARY**

Sale Price: See Pricing Sheet

Total Lot Size:  $\pm 67.466$  Acres

Zoning S-1; Services / Light

Industrial

Market: Greenville County

Submarket: West Greenville Industrial

## PROPERTY OVERVIEW

SVN | BlackStream, LLC is pleased to present the opportunity to purchase land for industrial or flex-office development on Piedmont Highway (SC 20) located just to the south of I-85 in the West Greenville Industrial submarket. South Carolina Highway 20 (SC 20) is a primary state highway in South Carolina. The highway connects the cities of Abbeville, Belton, Williamston and Greenville. Parcels available on an 'As Needed' basis. There is also an option to purchase 48.6 AC together for \$25,000/AC, totaling approximately \$1,215,000. All municipal utilities available.