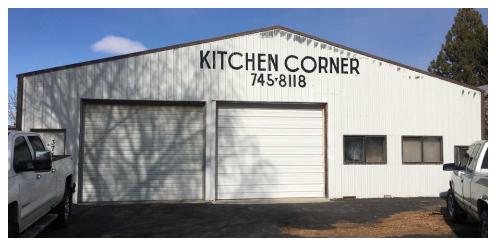

## Property Summary





#### OFFERING SUMMARY

Sale Price: \$399,000

Lot Size: 0.26 Acres

Building Size: 4,211 SF

Zoning: Commercial

Price / SF: \$94.75

### PROPERTY OVERVIEW

Well established, turn-key cabinet shop for sale with real estate. Kitchen Corner cabinet shop has been in business for decades, has three full-time employees, represents several reputable builders and is booked 6-months in advance. Sale is for the turn-key business including the real estate, all equipment and tools, inventory, install trailer and future contracts. Owner may be willing to stay on to help with set-up and transition.

### **PROPERTY HIGHLIGHTS**

- http://properties.svn.com/CabinetShop
- Turn-key cabinet shop
- · Real estate included
- ~4,200 SF shop/warehouse
- Established clientele
- Equipment and Inventory
- Decad