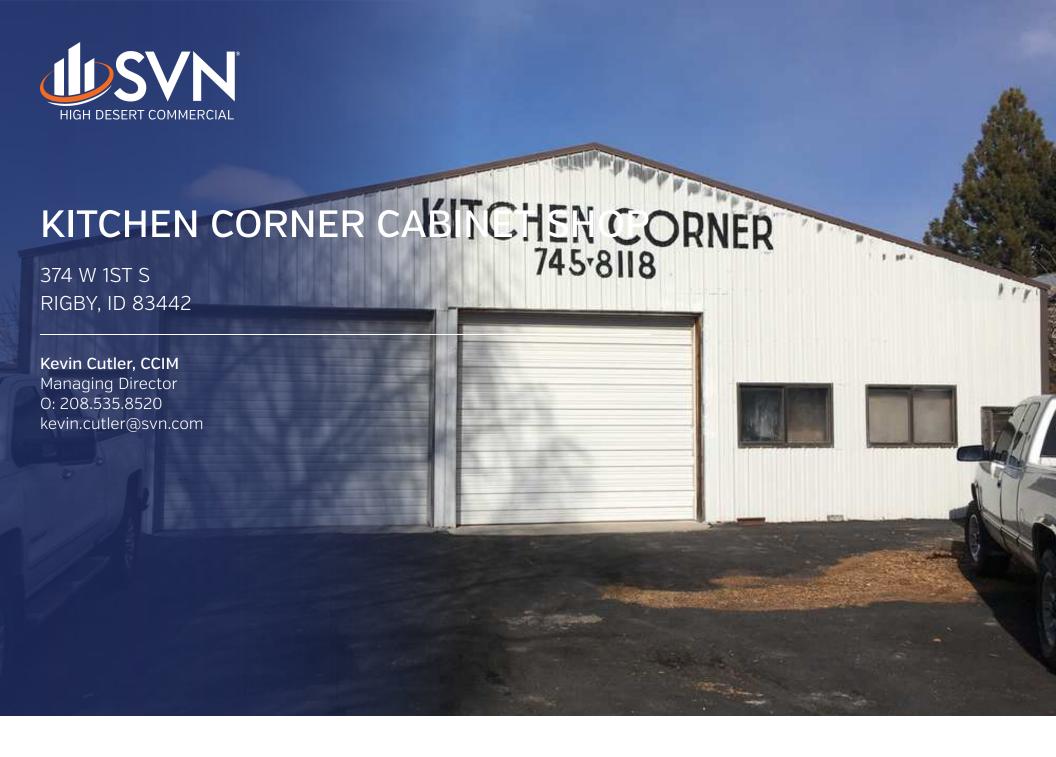

### PROPERTY OVERVIEW

Well established, turn-key cabinet shop for sale with real estate. Kitchen Corner cabinet shop has been in business for decades, has three full-time employees, represents several reputable builders and is booked 6-months in advance. Sale is for the turn-key business including the real estate, all equipment and tools, inventory, install trailer and future contracts. Owner may be willing to stay on to help with set-up and transition.

### **PROPERTY HIGHLIGHTS**

- http://properties.svn.com/CabinetShop
- Turn-key cabinet shop
- · Real estate included
- ~4,200 SF shop/warehouse
- Established clientele
- Equipment and Inventory
- Decades in Business