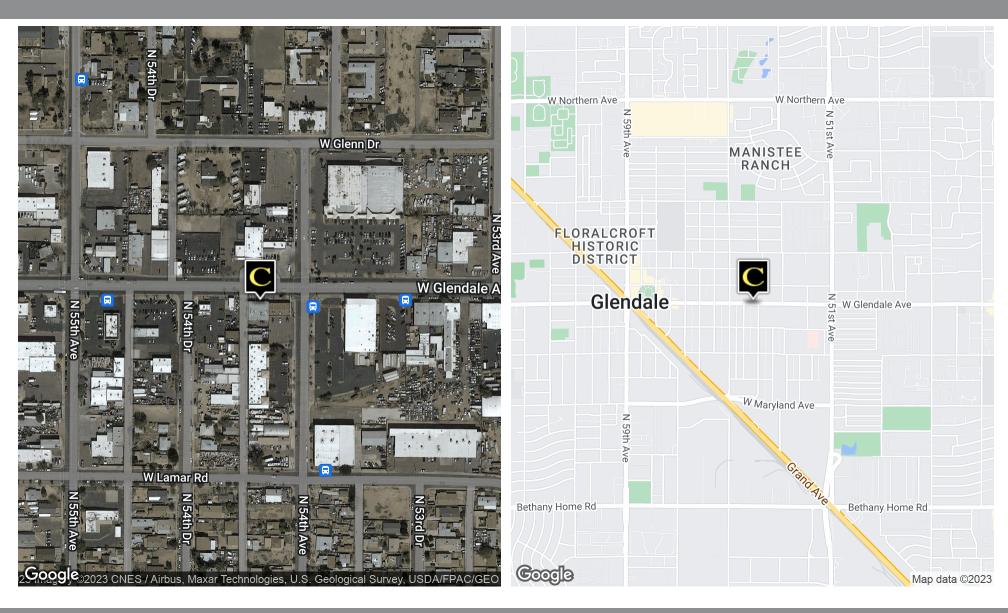

#### PROPERTY SUMMARY

Sale Price: \$630,000

Lot Size: 0.14 Acres

**Building Size:** 3,800 SF

C-2 Zoning:

Glendale and 51st Ave **Cross Streets:** 

#### **LOCATION OVERVIEW**

3,800 SF Mulit-Tenant Retail Property located in Glendale. Property sits directly off of Glendale Avenue within the Old Towne Shopping District and just steps away from Glendale's Historic Downtown. Minutes to Phoenix-Wickenburg Highway. 18,300 VPD along Glendale Ave.