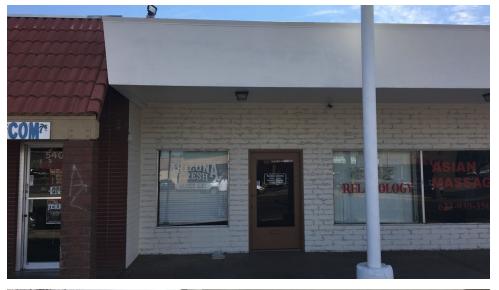

#### PROPERTY SUMMARY

Sale Price: \$630,000

Lot Size: 0.14 Acres

**Building Size:** 3,800 SF

C-2 Zoning:

Glendale and 51st Ave **Cross Streets:** 

#### **LOCATION OVERVIEW**

3,800 SF Mulit-Tenant Retail Property located in Glendale. Property sits directly off of Glendale Avenue within the Old Towne Shopping District and just steps away from Glendale's Historic Downtown. Minutes to Phoenix-Wickenburg Highway. 18,300 VPD along Glendale Ave.

#### **PROPERTY HIGHLIGHTS**

- Multi Tenant Retail Building for Sale for \$630,000
- 4 Recently Renewed Leases
- Building and Monument Signage Available
- Minutes to US 60 Phoenix-Wickenburg Highway and Historic Downtown Glendale
- Population of 17,274 within 1 mile
- Highly Visible with Daily Traffic Count of 18,300 VPD along Glendale Ave