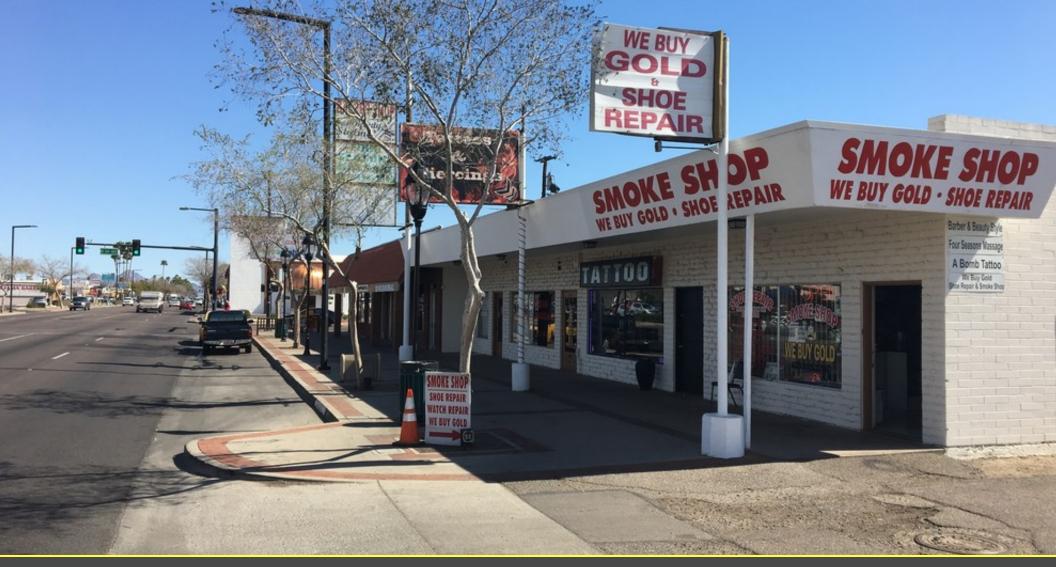

#### PROPERTY SUMMARY

Sale Price: \$630,000

Lot Size: 0.14 Acres

**Building Size:** 3,800 SF

C-2 Zoning:

Glendale and 51st Ave **Cross Streets:** 

#### **LOCATION OVERVIEW**

3,800 SF Mulit-Tenant Retail Property located in Glendale. Property sits directly off of Glendale Avenue within the Old Towne Shopping District and just steps away from Glendale's Historic Downtown. Minutes to Phoenix-Wickenburg Highway. 18,300 VPD along Glendale Ave.

#### **PROPERTY HIGHLIGHTS**

- Multi Tenant Retail Building for Sale for \$630,000
- 4 Recently Renewed Leases
- Building and Monument Signage Available
- Minutes to US 60 Phoenix-Wickenburg Highway and Historic Downtown Glendale
- Population of 17,274 within 1 mile
- Highly Visible with Daily Traffic Count of 18,300 VPD along Glendale Ave