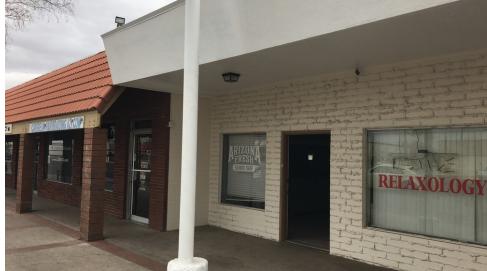

#### PROPERTY SUMMARY

Sale Price: \$630,000

Lot Size: 0.14 Acres

**Building Size:** 3,800 SF

C-2 Zoning:

Glendale and 51st Ave **Cross Streets:** 

#### **LOCATION OVERVIEW**

3,800 SF Mulit-Tenant Retail Property located in Glendale. Property sits directly off of Glendale Avenue within the Old Towne Shopping District and just steps away from Glendale's Historic Downtown. Minutes to Phoenix-Wickenburg Highway. 18,300 VPD along Glendale Ave.

#### **PROPERTY HIGHLIGHTS**

- Multi Tenant Retail Building for Sale for \$630,000
- 4 Recently Renewed Leases
- Building and Monument Signage Available
- Minutes to US 60 Phoenix-Wickenburg Highway and Historic Downtown Glendale
- Population of 17,274 within 1 mile
- Highly Visible with Daily Traffic Count of 18,300 VPD along Glendale Ave