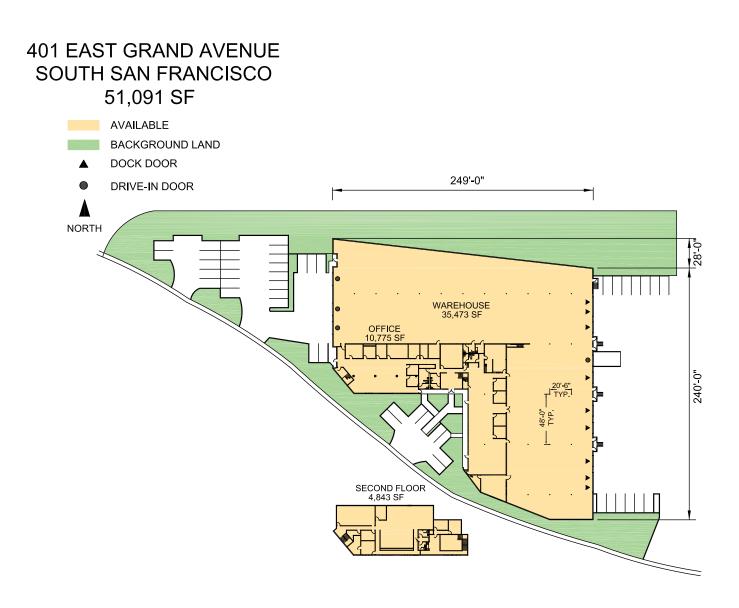

#### **BUILDING HIGHLIGHTS**

- ±2.2426 acre lot
- ±35,473 SF of warehouse space
- ±10,775 SF of office space (an additional ±4,843 SF of office could be included)
- 9 dock high doors
- 4 grade level doors
- 20' clear height
- Fire sprinklers
- ±46 parking spaces
- 600 AMPS @ 277 / 480 V
- Available September 2022