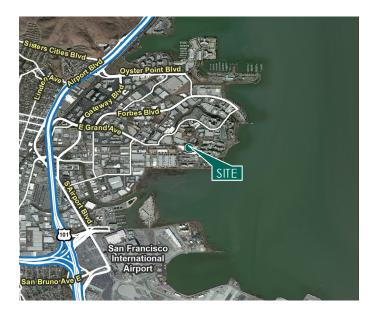

#### LOCATION

Located on the highly visible corner of E. Grand Avenue and Haskins Way, this property is accessible to Highway 101, and just 5 miles north of San Francisco International Airport