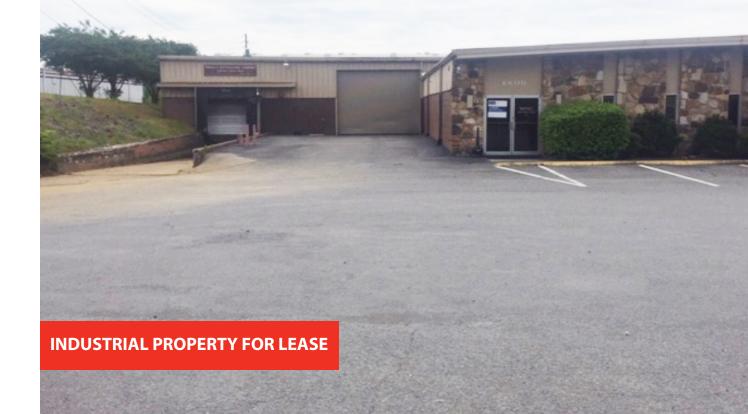

## Lease Rate:

Mitch Taylor, CCIM Senior Vice President 865.450.8883 mitch.taylor@avisonyoung.com

36,000 SF warehouse with seven offices, conference room, computer room, and employee break room, Rail access is available with one dock door  $(10 \times 10)$  and one drive in door. (14')hi x 16') Warehouse includes a 3,000 SF basement with conveyor for additional storage. Office space is 3,500 sf. Column spacing is 50' X 25' and 26 ' peak height. Available May 2019.