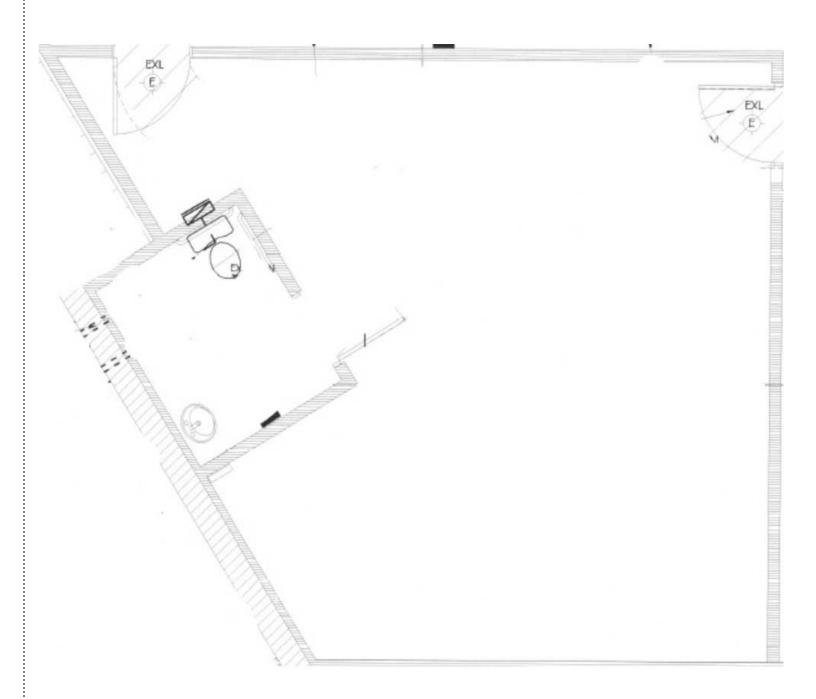

## FLOOR PLAN 546 LINCOLN AVE WINNETKA, IL 60093

### **PROPERTY HIGHLIGHTS**

- Small Private Office, Showroom or Fitness Space
- Approximately 918 RSF
- Open Plan Space
- Private Washroom in Space
- Available Immediately
- \$30/Ft NNN
- Attentive Local Management