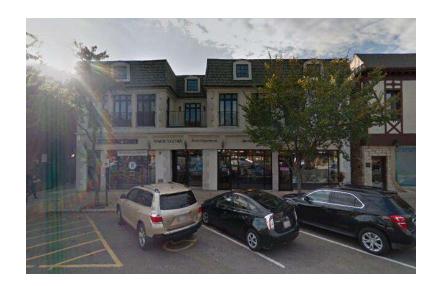

# FOR LEASE OFFICE 546 LINCOLN AVE, WINNETKA

### **LEASE OVERVIEW**

LEASE PRICE: \$30.00 PSF NNN

AVAILABLE SPACE: 918 RSF

BUILDING SIZE: 7,520 SF

YEAR BUILT: 2005

ZONING: Commercial

MARKET: Winnetka

CROSS STREETS: Lincoln and Elm

### **AREA HIGHLIGHTS**

- Excellent In Town Location
- Walk to Metra Station
- Many Shops and Restaurants Nearby