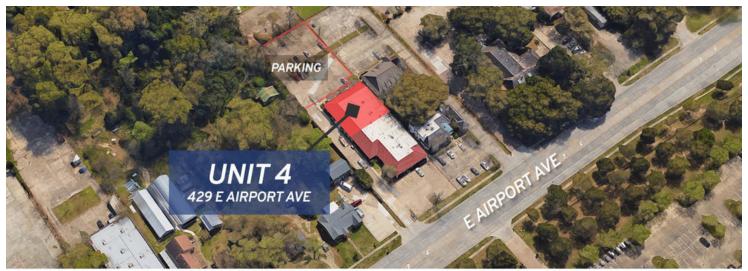

# UNIT 4 - 3,504 SF

- LOBBY
- RECEPTION
- NURSE'S STATION
- DOCTOR'S PREP
- EXAM ROOM
- OFFICE
- DOCTOR'S SUITE
- KITCHENETTE/BREAK
- RESTROOM
- FILE ROOM

MAP DATA ©2019 GOOGLE

| POPULATION                            | 1 MILE          | 3 MILES               | 5 MILES               |
|---------------------------------------|-----------------|-----------------------|-----------------------|
| Total population                      | 6,985           | 72,230                | 218,102               |
| Median age                            | 38.5            | 35.9                  | 34.4                  |
| Median age (Male)                     | 34.8            | 32.6                  | 31.7                  |
| Median age (Female)                   | 43.1            | 38.5                  | 37.0                  |
|                                       |                 |                       |                       |
| HOUSEHOLDS & INCOME                   | 1 MILE          | 3 MILES               | 5 MILES               |
| HOUSEHOLDS & INCOME  Total households | 1 MILE<br>2,975 | <b>3 MILES</b> 30,473 | <b>5 MILES</b> 87,423 |
|                                       |                 |                       |                       |
| Total households                      | 2,975           | 30,473                | 87,423                |