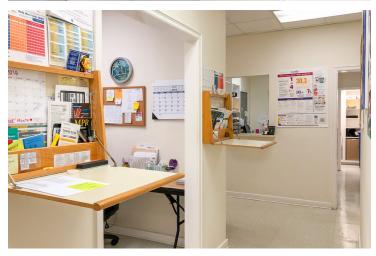

#### **PROPERTY OVERVIEW**

This Medical Office Suite is centrally located near Independence Park and close to the large interchange of Florida Blvd and Airline Hwy. The 3,504 SF suite is set up for medical use and has a large parking lot with plenty of spaces for employees and patients. The unit is located in the rear of the building and features a large Doctor's suite along with 3 exam rooms and 3 additional offices. Surrounded by other medical suites and offices this property would be a fantastic choice for a Doctor looking to start or relocate their practice.

#### PROPERTY HIGHLIGHTS

- Set up for Medical use
- · Large parking lot
- Centrally located near Independence Park
- Features large Doctor's Suite

MAP DATA ©2019 GOOGLE