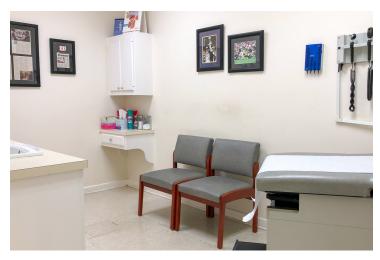

#### **PROPERTY OVERVIEW**

This Medical Office Suite is centrally located near Independence Park and close to the large interchange of Florida Blvd and Airline Hwy. The 3,504 SF suite is set up for medical use and has a large parking lot with plenty of spaces for employees and patients. The unit is located in the rear of the building and features a large Doctor's suite along with 3 exam rooms and 3 additional offices. Surrounded by other medical suites and offices this property would be a fantastic choice for a Doctor looking to start or relocate their practice.

#### PROPERTY HIGHLIGHTS

- Set up for Medical use
- · Large parking lot
- Centrally located near Independence Park
- Features large Doctor's Suite

MAP DATA ©2019 GOOGLE