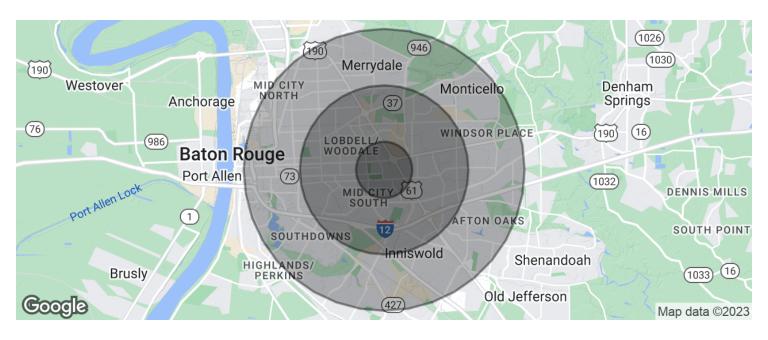

# UNIT 4 - 3,504 SF

- LOBBY
- RECEPTION
- NURSE'S STATION
- DOCTOR'S PREP
- EXAM ROOM
- OFFICE
- DOCTOR'S SUITE
- KITCHENETTE/BREAK
- RESTROOM
- FILE ROOM

MAP DATA ©2019 GOOGLE

| POPULATION                            | 1 MILE          | 3 MILES               | 5 MILES               |
|---------------------------------------|-----------------|-----------------------|-----------------------|
| Total population                      | 6,985           | 72,230                | 218,102               |
| Median age                            | 38.5            | 35.9                  | 34.4                  |
| Median age (Male)                     | 34.8            | 32.6                  | 31.7                  |
| Median age (Female)                   | 43.1            | 38.5                  | 37.0                  |
|                                       |                 |                       |                       |
| HOUSEHOLDS & INCOME                   | 1 MILE          | 3 MILES               | 5 MILES               |
| HOUSEHOLDS & INCOME  Total households | 1 MILE<br>2,975 | <b>3 MILES</b> 30,473 | <b>5 MILES</b> 87,423 |
|                                       |                 |                       |                       |
| Total households                      | 2,975           | 30,473                | 87,423                |