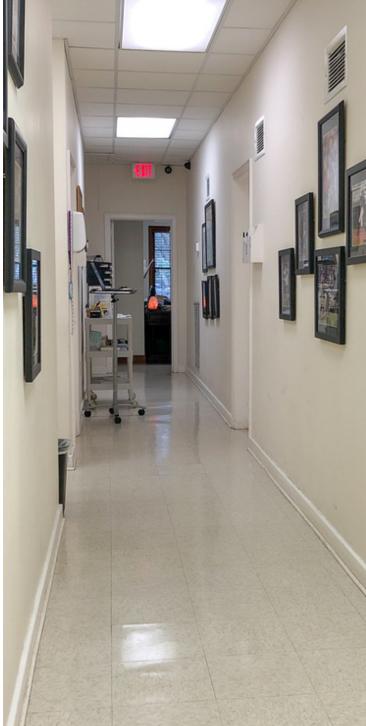

#### **PROPERTY OVERVIEW**

This Medical Office Suite is centrally located near Independence Park and close to the large interchange of Florida Blvd and Airline Hwy. The 3,504 SF suite is set up for medical use and has a large parking lot with plenty of spaces for employees and patients. The unit is located in the rear of the building and features a large Doctor's suite along with 3 exam rooms and 3 additional offices. Surrounded by other medical suites and offices this property would be a fantastic choice for a Doctor looking to start or relocate their practice.

#### PROPERTY HIGHLIGHTS

- Set up for Medical use
- · Large parking lot
- Centrally located near Independence Park
- Features large Doctor's Suite

MAP DATA ©2019 GOOGLE