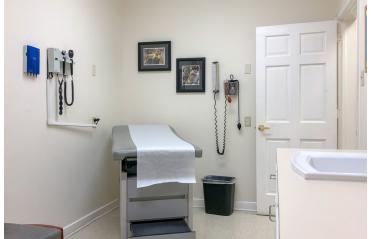

#### **PROPERTY OVERVIEW**

This Medical Office Suite is centrally located near Independence Park and close to the large interchange of Florida Blvd and Airline Hwy. The 3,504 SF suite is set up for medical use and has a large parking lot with plenty of spaces for employees and patients. The unit is located in the rear of the building and features a large Doctor's suite along with 3 exam rooms and 3 additional offices. Surrounded by other medical suites and offices this property would be a fantastic choice for a Doctor looking to start or relocate their practice.

#### PROPERTY HIGHLIGHTS

- Set up for Medical use
- · Large parking lot
- Centrally located near Independence Park
- Features large Doctor's Suite

MAP DATA ©2019 GOOGLE