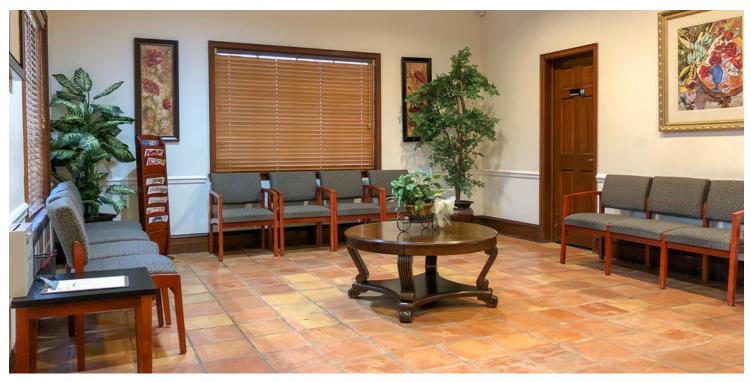

#### **PROPERTY OVERVIEW**

This Medical Office Suite is centrally located near Independence Park and close to the large interchange of Florida Blvd and Airline Hwy. The 3,504 SF suite is set up for medical use and has a large parking lot with plenty of spaces for employees and patients. The unit is located in the rear of the building and features a large Doctor's suite along with 3 exam rooms and 3 additional offices. Surrounded by other medical suites and offices this property would be a fantastic choice for a Doctor looking to start or relocate their practice.

# UNIT 4 - 3,504 SF

- LOBBY
- RECEPTION
- NURSE'S STATION
- DOCTOR'S PREP
- EXAM ROOM
- OFFICE
- DOCTOR'S SUITE
- KITCHENETTE/BREAK
- RESTROOM
- FILE ROOM

MAP DATA ©2019 GOOGLE

| POPULATION                            | 1 MILE          | 3 MILES               | 5 MILES               |
|---------------------------------------|-----------------|-----------------------|-----------------------|
| Total population                      | 6,985           | 72,230                | 218,102               |
| Median age                            | 38.5            | 35.9                  | 34.4                  |
| Median age (Male)                     | 34.8            | 32.6                  | 31.7                  |
| Median age (Female)                   | 43.1            | 38.5                  | 37.0                  |
|                                       |                 |                       |                       |
| HOUSEHOLDS & INCOME                   | 1 MILE          | 3 MILES               | 5 MILES               |
| HOUSEHOLDS & INCOME  Total households | 1 MILE<br>2,975 | <b>3 MILES</b> 30,473 | <b>5 MILES</b> 87,423 |
|                                       |                 |                       |                       |
| Total households                      | 2,975           | 30,473                | 87,423                |