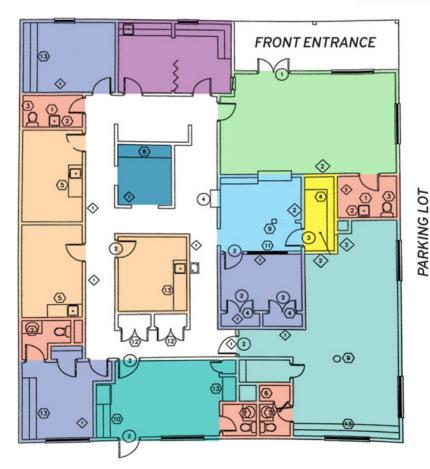

#### **PROPERTY OVERVIEW**

This Medical Office Suite is centrally located near Independence Park and close to the large interchange of Florida Blvd and Airline Hwy. The 3,504 SF suite is set up for medical use and has a large parking lot with plenty of spaces for employees and patients. The unit is located in the rear of the building and features a large Doctor's suite along with 3 exam rooms and 3 additional offices. Surrounded by other medical suites and offices this property would be a fantastic choice for a Doctor looking to start or relocate their practice.

# UNIT 4 - 3,504 SF

- LOBBY
- RECEPTION
- NURSE'S STATION
- DOCTOR'S PREP
- EXAM ROOM
- OFFICE
- DOCTOR'S SUITE
- KITCHENETTE/BREAK
- RESTROOM
- FILE ROOM

MAP DATA ©2019 GOOGLE

| POPULATION                            | 1 MILE          | 3 MILES               | 5 MILES               |
|---------------------------------------|-----------------|-----------------------|-----------------------|
| Total population                      | 6,985           | 72,230                | 218,102               |
| Median age                            | 38.5            | 35.9                  | 34.4                  |
| Median age (Male)                     | 34.8            | 32.6                  | 31.7                  |
| Median age (Female)                   | 43.1            | 38.5                  | 37.0                  |
|                                       |                 |                       |                       |
| HOUSEHOLDS & INCOME                   | 1 MILE          | 3 MILES               | 5 MILES               |
| HOUSEHOLDS & INCOME  Total households | 1 MILE<br>2,975 | <b>3 MILES</b> 30,473 | <b>5 MILES</b> 87,423 |
|                                       |                 |                       |                       |
| Total households                      | 2,975           | 30,473                | 87,423                |