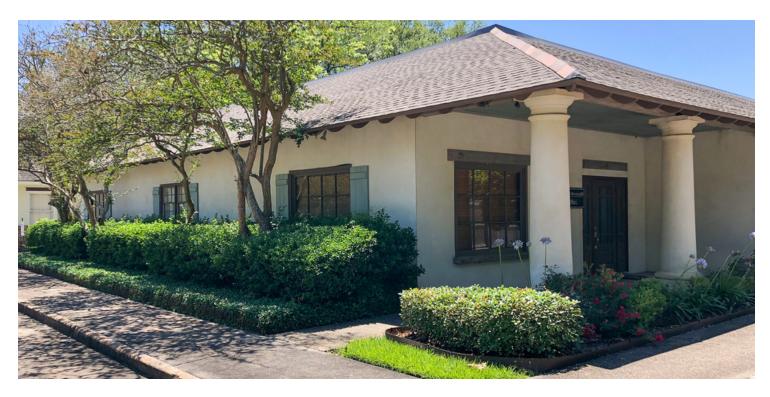

#### **PROPERTY OVERVIEW**

This Medical Office Suite is centrally located near Independence Park and close to the large interchange of Florida Blvd and Airline Hwy. The 3,504 SF suite is set up for medical use and has a large parking lot with plenty of spaces for employees and patients. The unit is located in the rear of the building and features a large Doctor's suite along with 3 exam rooms and 3 additional offices. Surrounded by other medical suites and offices this property would be a fantastic choice for a Doctor looking to start or relocate their practice.

#### PROPERTY HIGHLIGHTS

- Set up for Medical use
- · Large parking lot
- Centrally located near Independence Park
- Features large Doctor's Suite

MAP DATA ©2019 GOOGLE