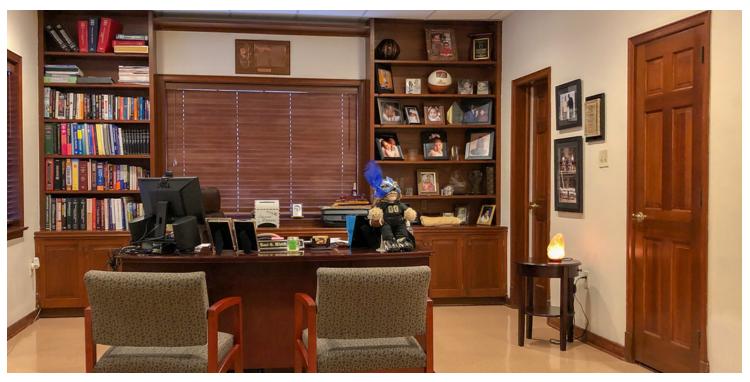

#### **PROPERTY OVERVIEW**

This Medical Office Suite is centrally located near Independence Park and close to the large interchange of Florida Blvd and Airline Hwy. The 3,504 SF suite is set up for medical use and has a large parking lot with plenty of spaces for employees and patients. The unit is located in the rear of the building and features a large Doctor's suite along with 3 exam rooms and 3 additional offices. Surrounded by other medical suites and offices this property would be a fantastic choice for a Doctor looking to start or relocate their practice.

#### PROPERTY HIGHLIGHTS

- Set up for Medical use
- · Large parking lot
- Centrally located near Independence Park
- Features large Doctor's Suite

MAP DATA ©2019 GOOGLE