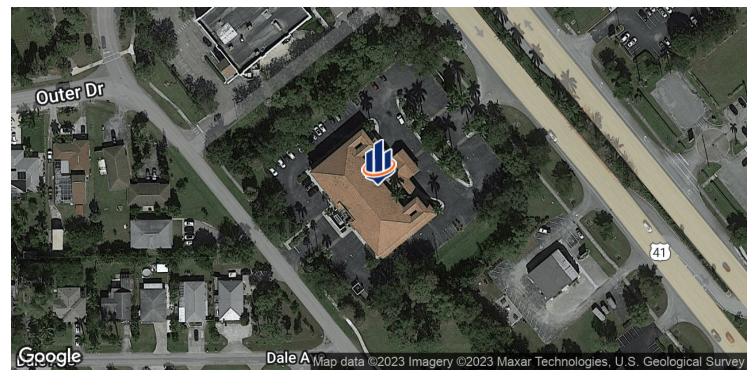

### Holecek Community Services Center

4330 Tamiami Trail East, Naples, FL 34112

#### **PROPERTY OVERVIEW**

Many sizes and floor plans to choose from. On the first floor join Millenium Physicians Group. 3600 sq ft of grey shell space with generous Tenant Improvement packages. Or, move right into 3500 sq feet of built out medical or office space.

#### **PROPERTY HIGHLIGHTS**

- Plenty of parking
- Medical and General Office units
- Built out or add your custom layout
- Tenant improvement packages available
- Huge growth part of town
- Located between NCH and Physicians Regional