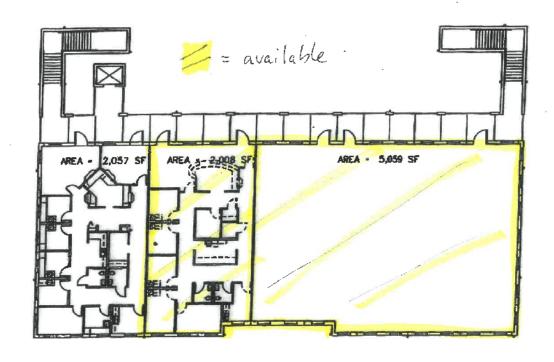

#### **PROPERTY OVERVIEW**

Many sizes and floor plans to choose from. On the first floor join Millenium Physicians Group. 3600 sq ft of grey shell space with generous Tenant Improvement packages. Or, move right into 3500 sq feet of built out medical or office space.

On the second floor, there is 5059 sq feet of grey shell space and adjacent 2008 sq feet of built out medical space