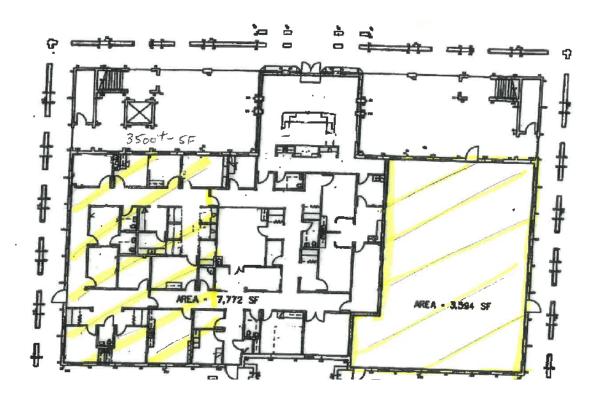

#### **PROPERTY OVERVIEW**

Many sizes and floor plans to choose from. On the first floor join Millenium Physicians Group. 3600 sq ft of grey shell space with generous Tenant Improvement packages. Or, move right into 3500 sq feet of built out medical or office space.

On the second floor, there is 5059 sq feet of grey shell space and adjacent 2008 sq feet of built out medical space