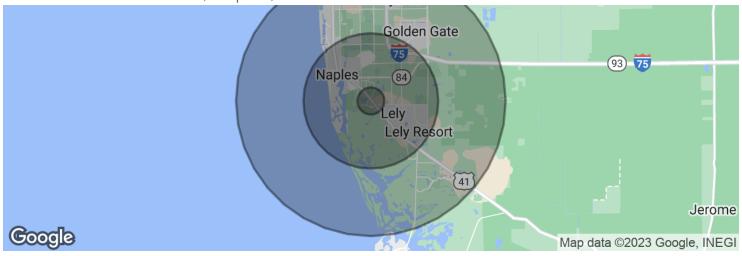

### Holecek Community Services Center

4330 Tamiami Trail East, Naples, FL 34112

| POPULATION                            | 1 MILE              | 5 MILES               | 10 MILES               |
|---------------------------------------|---------------------|-----------------------|------------------------|
| Total population                      | 10,092              | 94,815                | 203,813                |
| Median age                            | 40.8                | 46.5                  | 46.1                   |
| Median age (Male)                     | 38.9                | 45.3                  | 44.6                   |
| Median age (Female)                   | 43.0                | 48.1                  | 47.4                   |
|                                       |                     |                       |                        |
| HOUSEHOLDS & INCOME                   | 1 MILE              | 5 MILES               | 10 MILES               |
| HOUSEHOLDS & INCOME  Total households | <b>1 MILE</b> 3,720 | <b>5 MILES</b> 37,591 | <b>10 MILES</b> 79,210 |
|                                       |                     |                       |                        |
| Total households                      | 3,720               | 37,591                | 79,210                 |

<sup>\*</sup> Demographic data derived from 2020 ACS - US Census