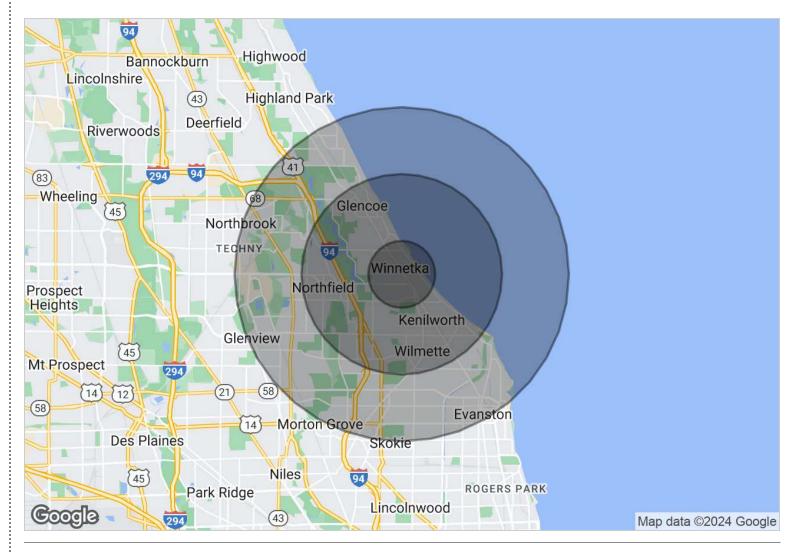

## DEMOGRAPHICS MAP 525 CHESTNUT

WINNETKA, IL 60093

| 2010 STATISTICS            | 1 Mile    | 3 Miles   | 5 Miles   |
|----------------------------|-----------|-----------|-----------|
| Total Population           | 7,670     | 57,362    | 174,873   |
| Total Number of Households | 2,486     | 20,239    | 63,508    |
| Average Household Income   | \$302,319 | \$225,109 | \$162,067 |
| Median Age                 | 40.1      | 43.4      | 42.4      |

# **DEMOGRAPHICS REPORT** 525 CHESTNUT WINNETKA, IL 60093

............

| DEMOGRAPHICS        | 1 Mile    | 3 Miles   | 5 Miles   |
|---------------------|-----------|-----------|-----------|
| TOTAL POPULATION    | 7,670     | 57,362    | 174,873   |
| MEDIAN AGE          | 40.1      | 43.4      | 42.4      |
| MEDIAN AGE (MALE)   | 40.3      | 42.7      | 41.2      |
| MEDIAN AGE (FEMALE) | 39.7      | 44.0      | 43.5      |
| TOTAL HOUSEHOLDS    | 1 Mile    | 3 Miles   | 5 Miles   |
| TOTAL HOUSEHOLDS    | 2,486     | 20,239    | 63,508    |
| # OF PERSONS PER HH | 3.1       | 2.8       | 2.8       |
|                     |           |           |           |
| AVERAGE HH INCOME   | \$302,319 | \$225,109 | \$162,067 |