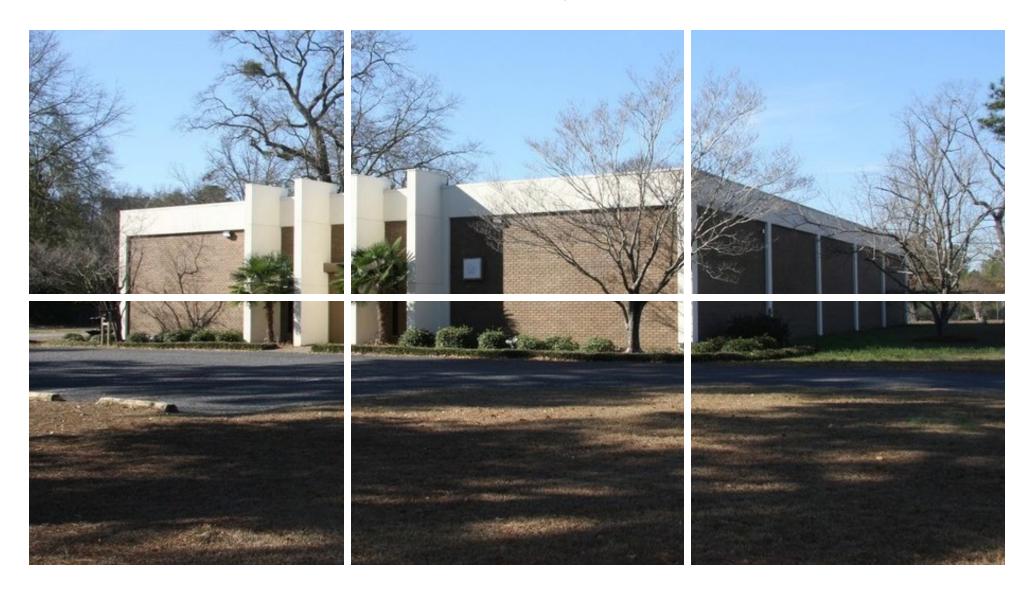

# +/-10,541 SF OFFICE BUILDING

FOR SALE | 405 Greenlawn Drive, Columbia, SC 29209



Exclusively Presented By
BILLY WAY, CCIM, SIOR
803.900.8018
bway@roicommercialsc.com

**ROI COMMERCIAL, LLC** 

1300 Sumter Street Columbia, SC 29201 803.900.8020







#### **PROPERTY SUMMARY**

**Sale Price:** \$840,000

**Lot Size:** 2.04 Acres

**Building Size:** 10,541 SF

#### PROPERTY LOCATION

Office/Flex building located just 1/2 mile from I-77 & Garners Ferry Road (Exit 9). 1.4 miles from VA Medical Center. 13 miles from Columbia Metropolitan Airport.

#### PROPERTY HIGHLIGHTS

- +/-8,641 SF Office
- +/-1,900 SF Warehouse
- Building Dimensions: 82.3' x 127.9'
- Ceiling Clear Height: 13'
- Renovated 2019
- Double masonry and steel construction
- Corner lot with flat topo
- Fenced Yard
- Located 1/2 mile from I-77 (Exit 9)
- Zoned: General Commercial, City of Columbia

### **AER