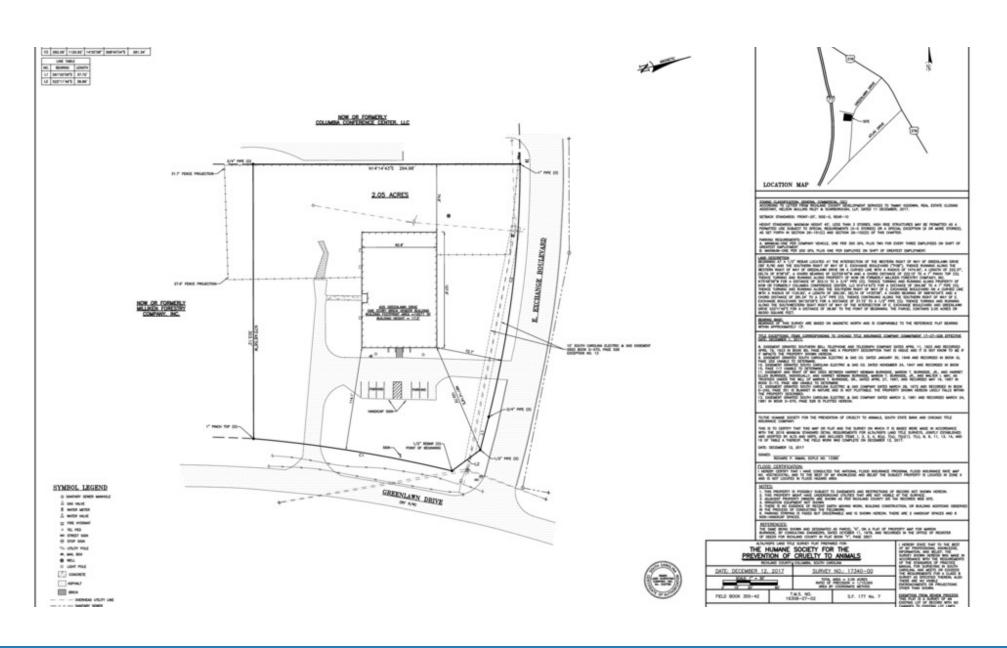

commercialsc.com

**ROI COMMERCIAL, LLC** 

1300 Sumter Street Columbia, SC 29201 803.900.8020







#### **PROPERTY SUMMARY**

**Sale Price:** \$840,000

**Lot Size:** 2.04 Acres

**Building Size:** 10,541 SF

#### PROPERTY LOCATION

Office/Flex building located just 1/2 mile from I-77 & Garners Ferry Road (Exit 9). 1.4 miles from VA Medical Center. 13 miles from Columbia Metropolitan Airport.

#### PROPERTY HIGHLIGHTS

- +/-8,641 SF Office
- +/-1,900 SF Warehouse
- Building Dimensions: 82.3' x 127.9'
- Ceiling Clear Height: 13'
- Renovated 2019
- Double masonry and steel construction
- Corner lot with flat topo
- Fenced Yard
- Located 1/2 mile from I-77 (Exit 9)
- Zoned: General Commercial, City of Columbia

### **AERIAL MAP**





## **PROPERTY PHOTOS**















### SITE PLAN