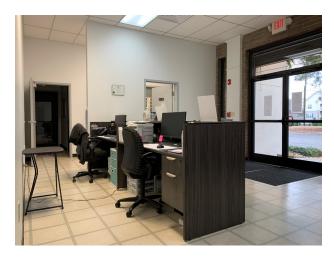

M, SIOR
803.900.8018
bway@roicommercialsc.com

**ROI COMMERCIAL, LLC** 

1300 Sumter Street Columbia, SC 29201 803.900.8020







#### **PROPERTY SUMMARY**

**Sale Price:** \$840,000

**Lot Size:** 2.04 Acres

**Building Size:** 10,541 SF

#### PROPERTY LOCATION

Office/Flex building located just 1/2 mile from I-77 & Garners Ferry Road (Exit 9). 1.4 miles from VA Medical Center. 13 miles from Columbia Metropolitan Airport.

#### PROPERTY HIGHLIGHTS

- +/-8,641 SF Office
- +/-1,900 SF Warehouse
- Building Dimensions: 82.3' x 127.9'
- Ceiling Clear Height: 13'
- Renovated 2019
- Double masonry and steel construction
- Corner lot with flat topo
- Fenced Yard
- Located 1/2 mile from I-77 (Exit 9)
- Zoned: General Commercial, City of Columbia

### **AERIAL MAP**





## **PROPERTY PHOTOS**















### SITE PLAN