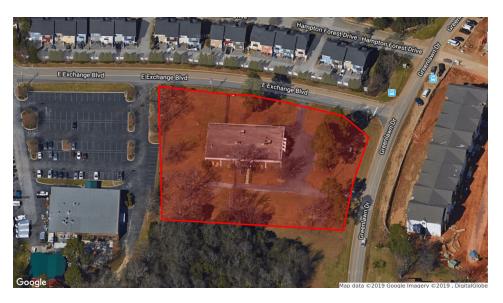

# +/-10,541 SF OFFICE BUILDING

FOR SALE | 405 Greenlawn Drive, Columbia, SC 29209



Exclusively Presented By
BILLY WAY, CCIM, SIOR
803.900.8018
bway@roicommercialsc.com

**ROI COMMERCIAL, LLC** 

1300 Sumter Street Columbia, SC 29201 803.900.8020







#### **PROPERTY SUMMARY**

**Sale Price:** \$840,000

**Lot Size:** 2.04 Acres

**Building Size:** 10,541 SF

#### PROPERTY LOCATION

Office/Flex building located just 1/2 mile from I-77 & Garners Ferry Road (Exit 9). 1.4 miles from VA Medical Center. 13 miles from Columbia Metropolitan Airport.

#### PROPERTY HIGHLIGHTS

- +/-8,641 SF Office
- +/-1,900 SF Warehouse
- Building Dimensions: 82.3' x 127.9'
- Ceiling Clear Height: 13'
- Renovated 2019
- Double masonry and steel construction
- Corner lot with flat topo
- Fenced Yard
- Located 1/2 mile from I-77 (Exit 9)
- Zoned: General Commercial, City of Columbia

### **AERIAL MAP**





## **PROPERTY PHOTOS**















### SITE PLAN