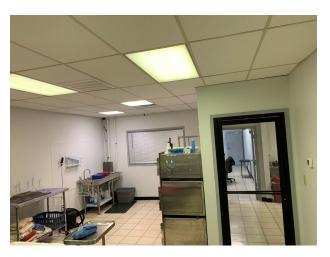

IOR
803.900.8018
bway@roicommercialsc.com

**ROI COMMERCIAL, LLC** 

1300 Sumter Street Columbia, SC 29201 803.900.8020







#### **PROPERTY SUMMARY**

**Sale Price:** \$840,000

**Lot Size:** 2.04 Acres

**Building Size:** 10,541 SF

#### PROPERTY LOCATION

Office/Flex building located just 1/2 mile from I-77 & Garners Ferry Road (Exit 9). 1.4 miles from VA Medical Center. 13 miles from Columbia Metropolitan Airport.

#### PROPERTY HIGHLIGHTS

- +/-8,641 SF Office
- +/-1,900 SF Warehouse
- Building Dimensions: 82.3' x 127.9'
- Ceiling Clear Height: 13'
- Renovated 2019
- Double masonry and steel construction
- Corner lot with flat topo
- Fenced Yard
- Located 1/2 mile from I-77 (Exit 9)
- Zoned: General Commercial, City of Columbia

### **AERIAL MAP**





## **PROPERTY PHOTOS**















### SITE PLAN