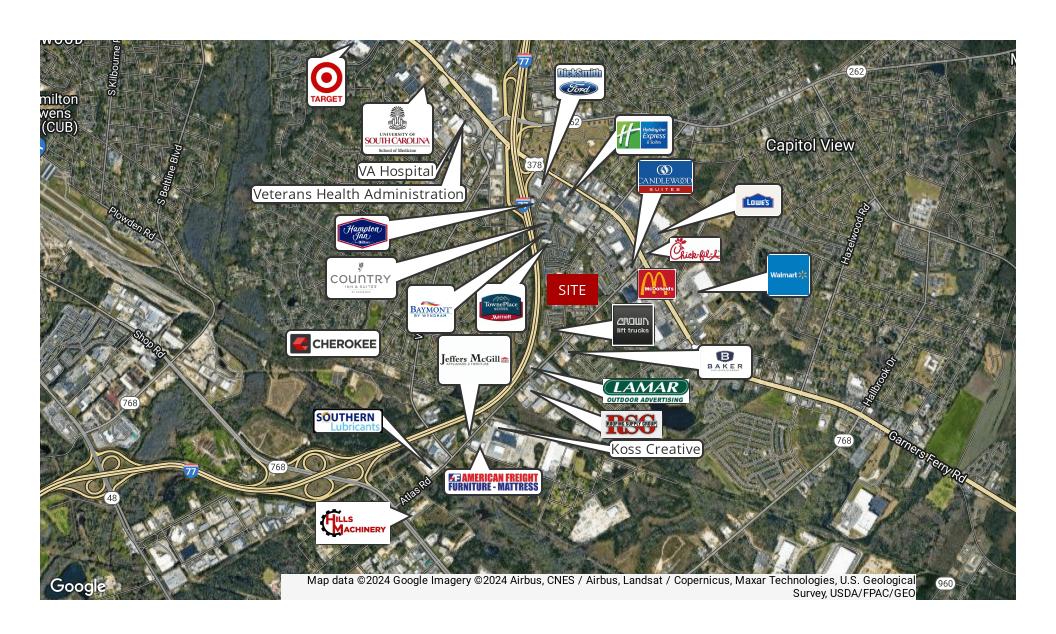

Presented By
BILLY WAY, CCIM, SIOR
803.900.8018
bway@roicommercialsc.com

**ROI COMMERCIAL, LLC** 

1300 Sumter Street Columbia, SC 29201 803.900.8020







#### **PROPERTY SUMMARY**

**Sale Price:** \$840,000

**Lot Size:** 2.04 Acres

**Building Size:** 10,541 SF

#### PROPERTY LOCATION

Office/Flex building located just 1/2 mile from I-77 & Garners Ferry Road (Exit 9). 1.4 miles from VA Medical Center. 13 miles from Columbia Metropolitan Airport.

#### PROPERTY HIGHLIGHTS

- +/-8,641 SF Office
- +/-1,900 SF Warehouse
- Building Dimensions: 82.3' x 127.9'
- Ceiling Clear Height: 13'
- Renovated 2019
- Double masonry and steel construction
- Corner lot with flat topo
- Fenced Yard
- Located 1/2 mile from I-77 (Exit 9)
- Zoned: General Commercial, City of Columbia

### **AERIAL MAP**





## **PROPERTY PHOTOS**















### SITE PLAN