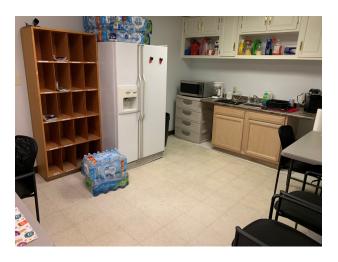

SIOR
803.900.8018
bway@roicommercialsc.com

**ROI COMMERCIAL, LLC** 

1300 Sumter Street Columbia, SC 29201 803.900.8020







#### **PROPERTY SUMMARY**

**Sale Price:** \$840,000

**Lot Size:** 2.04 Acres

**Building Size:** 10,541 SF

#### PROPERTY LOCATION

Office/Flex building located just 1/2 mile from I-77 & Garners Ferry Road (Exit 9). 1.4 miles from VA Medical Center. 13 miles from Columbia Metropolitan Airport.

#### PROPERTY HIGHLIGHTS

- +/-8,641 SF Office
- +/-1,900 SF Warehouse
- Building Dimensions: 82.3' x 127.9'
- Ceiling Clear Height: 13'
- Renovated 2019
- Double masonry and steel construction
- Corner lot with flat topo
- Fenced Yard
- Located 1/2 mile from I-77 (Exit 9)
- Zoned: General Commercial, City of Columbia

### **AERIAL MAP**





## **PROPERTY PHOTOS**















### SITE PLAN