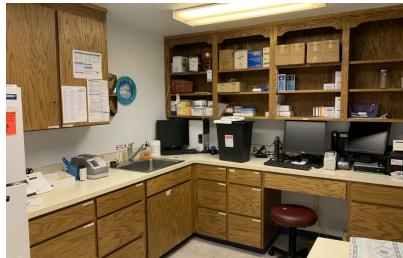

# **PROPERTY OVERVIEW**

Well established medical clinic building for sale. Large waiting room and reception area, administration office, 5 exam rooms, medical lab, Doctor offices, employee lounge, 3 bathrooms and rear private entrance. Building is in good condition and the layout flows well. Lots of parking in front of the building, plus a separate employee or overflow parking lot. Pylon sign on Meridian available for your use. Lots of potential uses for a variety of businesses.

#### PROPERTY HIGHLIGHTS

- Turn-Key medical office
- 5 exam rooms
- · Large waiting and reception area
- Employee lounge
- Doctor offices
- Private secondary entrance