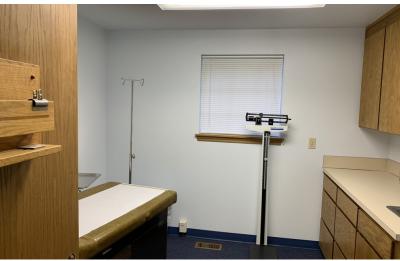

# **PROPERTY OVERVIEW**

Well established medical clinic building for sale. Large waiting room and reception area, administration office, 5 exam rooms, medical lab, Doctor offices, employee lounge, 3 bathrooms and rear private entrance. Building is in good condition and the layout flows well. Lots of parking in front of the building, plus a separate employee or overflow parking lot. Pylon sign on Meridian available for your use. Lots of potential uses for a variety of businesses.

#### PROPERTY HIGHLIGHTS

- Turn-Key medical office
- 5 exam rooms
- · Large waiting and reception area
- Employee lounge
- Doctor offices
- Private secondary entrance