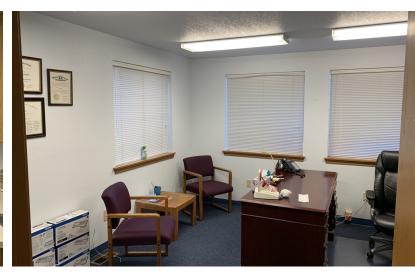

# **PROPERTY OVERVIEW**

Well established medical clinic building for sale. Large waiting room and reception area, administration office, 5 exam rooms, medical lab, Doctor offices, employee lounge, 3 bathrooms and rear private entrance. Building is in good condition and the layout flows well. Lots of parking in front of the building, plus a separate employee or overflow parking lot. Pylon sign on Meridian available for your use. Lots of potential uses for a variety of businesses.

#### PROPERTY HIGHLIGHTS

- Turn-Key medical office
- 5 exam rooms
- · Large waiting and reception area
- Employee lounge
- Doctor offices
- Private secondary entrance