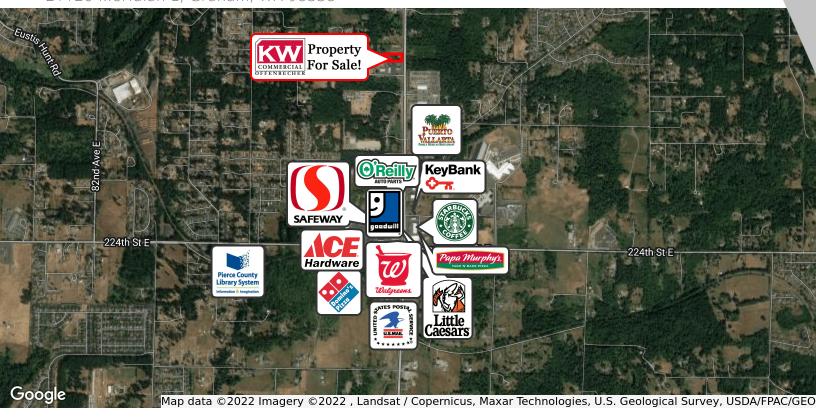

# GRAHAM MEDICAL CLINIC

21120 Meridian E, Graham, WA 98338

# **PROPERTY OVERVIEW**

Well established medical clinic building for sale. Large waiting room and reception area, administration office, 5 exam rooms, medical lab, Doctor offices, employee lounge, 3 bathrooms and rear private entrance. Building is in good condition and the layout flows well. Lots of parking in front of the building, plus a separate employee or overflow parking lot. Pylon sign on Meridian available for your use. Lots of potential uses for a variety of businesses.

# **LOCATION OVERVIEW**

Excellent location near Graham in area of Well located building on Meridian in Graham. Easy access with plenty of parking. Traffic counts average 20,000 CPD providing excellent exposure. Estimated growth in population and households exceeds 9.5% over the next 5 years.