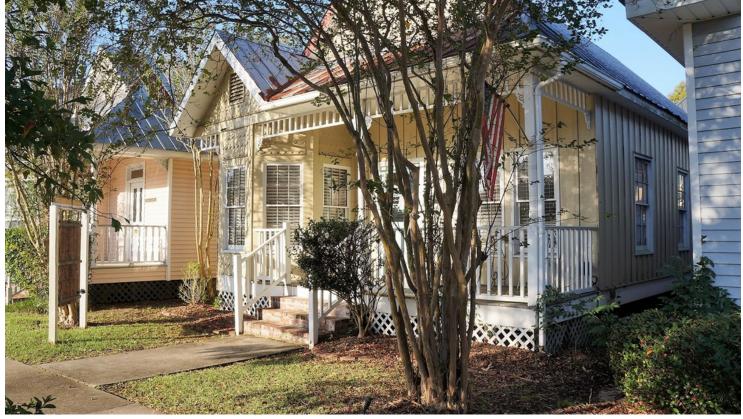

# **PROPERTY OVERVIEW**

Adorable Boston Commons Cottage ideal for salon, office, or retail! Property features open downstairs (1005 SF) with reception area, waiting area, bathroom, and main floor. Upstairs loft (228 SF) will be reserved for owner's use. Newer HVAC system installed in last year. Cute front porch and ample parking. Great location on busy E. Boston St. in downtown Covington! No furniture or salon equipment to remain. Modified gross lease at \$1000 per month. Tenant pays utilities, janitorial and communications.