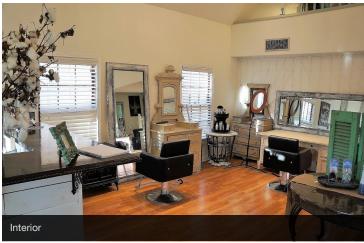

# **PROPERTY OVERVIEW**

Adorable Boston Commons Cottage ideal for salon, office, or retail! Property features open downstairs (1005 SF) with reception area, waiting area, bathroom, and main floor. Upstairs loft (228 SF) will be reserved for owner's use. Newer HVAC system installed in last year. Cute front porch and ample parking. Great location on busy E. Boston St. in downtown Covington! No furniture or salon equipment to remain. Modified gross lease at \$1000 per month. Tenant pays utilities, janitorial and communications.