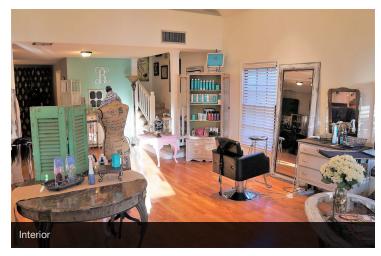

# **PROPERTY OVERVIEW**

Adorable Boston Commons Cottage ideal for salon, office, or retail! Property features open downstairs (1005 SF) with reception area, waiting area, bathroom, and main floor. Upstairs loft (228 SF) will be reserved for owner's use. Newer HVAC system installed in last year. Cute front porch and ample parking. Great location on busy E. Boston St. in downtown Covington! No furniture or salon equipment to remain. Modified gross lease at \$1000 per month. Tenant pays utilities, janitorial and communications.