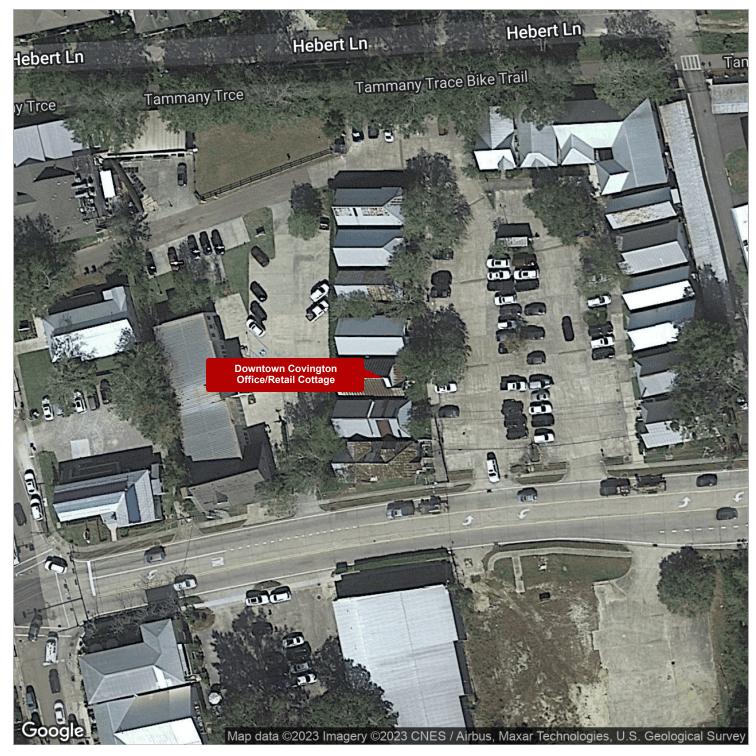

# DOWNTOWN COVINGTON OFFICE/RETAIL COTTAGE

832 E Boston St., #3 Covington, LA 70433

# **PROPERTY OVERVIEW**

Adorable Boston Commons Cottage ideal for salon, office, or retail! Property features open downstairs (1005 SF) with reception area, waiting area, bathroom, and main floor. Upstairs loft (228 SF) will be reserved for owner's use. Newer HVAC system installed in last year. Cute front porch and ample parking. Great location on busy E. Boston St. in downtown Covington! No furniture or salon equipment to remain. Modified gross lease at \$1000 per month. Tenant pays utilities, janitorial and communications.