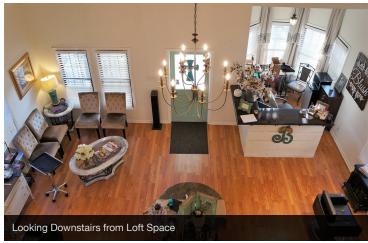

# **PROPERTY OVERVIEW**

Adorable Boston Commons Cottage ideal for salon, office, or retail! Property features open downstairs (1005 SF) with reception area, waiting area, bathroom, and main floor. Upstairs loft (228 SF) will be reserved for owner's use. Newer HVAC system installed in last year. Cute front porch and ample parking. Great location on busy E. Boston St. in downtown Covington! No furniture or salon equipment to remain. Modified gross lease at \$1000 per month. Tenant pays utilities, janitorial and communications.