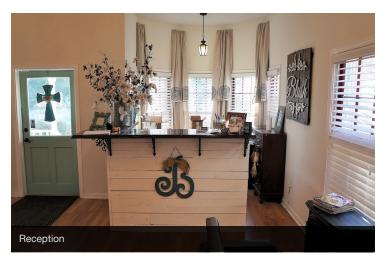

# **PROPERTY OVERVIEW**

Adorable Boston Commons Cottage ideal for salon, office, or retail! Property features open downstairs (1005 SF) with reception area, waiting area, bathroom, and main floor. Upstairs loft (228 SF) will be reserved for owner's use. Newer HVAC system installed in last year. Cute front porch and ample parking. Great location on busy E. Boston St. in downtown Covington! No furniture or salon equipment to remain. Modified gross lease at \$1000 per month. Tenant pays utilities, janitorial and communications.