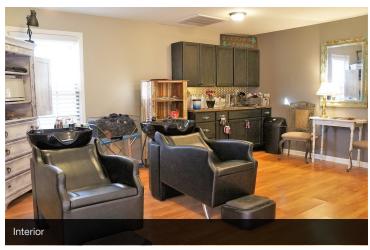

# **PROPERTY OVERVIEW**

Adorable Boston Commons Cottage ideal for salon, office, or retail! Property features open downstairs (1005 SF) with reception area, waiting area, bathroom, and main floor. Upstairs loft (228 SF) will be reserved for owner's use. Newer HVAC system installed in last year. Cute front porch and ample parking. Great location on busy E. Boston St. in downtown Covington! No furniture or salon equipment to remain. Modified gross lease at \$1000 per month. Tenant pays utilities, janitorial and communications.