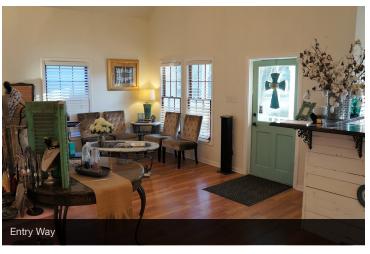

# **PROPERTY OVERVIEW**

Adorable Boston Commons Cottage ideal for salon, office, or retail! Property features open downstairs (1005 SF) with reception area, waiting area, bathroom, and main floor. Upstairs loft (228 SF) will be reserved for owner's use. Newer HVAC system installed in last year. Cute front porch and ample parking. Great location on busy E. Boston St. in downtown Covington! No furniture or salon equipment to remain. Modified gross lease at \$1000 per month. Tenant pays utilities, janitorial and communications.