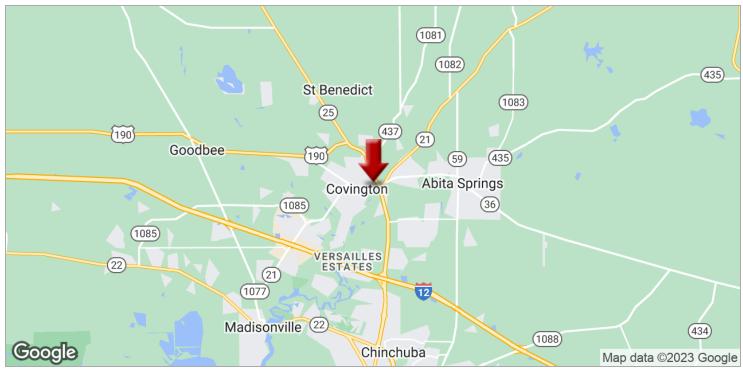

# DOWNTOWN COVINGTON OFFICE/RETAIL COTTAGE

832 E Boston St., #3 Covington, LA 70433

# **PROPERTY OVERVIEW**

Adorable Boston Commons Cottage ideal for salon, office, or retail! Property features open downstairs (1005 SF) with reception area, waiting area, bathroom, and main floor. Upstairs loft (228 SF) will be reserved for owner's use. Newer HVAC system installed in last year. Cute front porch and ample parking. Great location on busy E. Boston St. in downtown Covington! No furniture or salon equipment to remain. Modified gross lease at \$1000 per month. Tenant pays utilities, janitorial and communications.