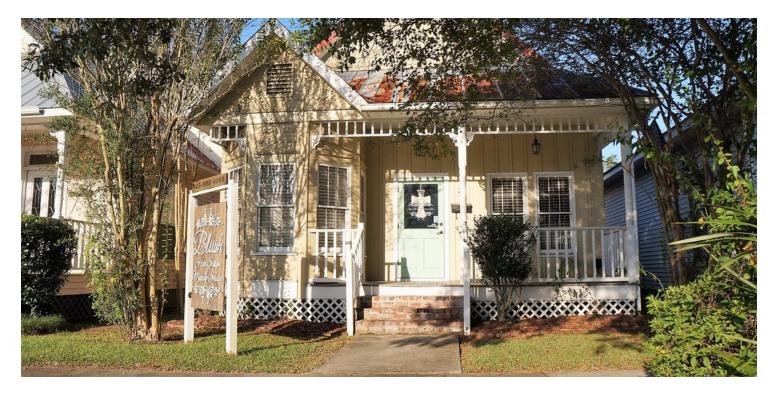

# **PROPERTY OVERVIEW**

Adorable Boston Commons Cottage ideal for salon, office, or retail! Property features open downstairs (1005 SF) with reception area, waiting area, bathroom, and main floor. Upstairs loft (228 SF) will be reserved for owner's use. Newer HVAC system installed in last year. Cute front porch and ample parking. Great location on busy E. Boston St. in downtown Covington! No furniture or salon equipment to remain. Modified gross lease at \$1000 per month. Tenant pays utilities, janitorial and communications.