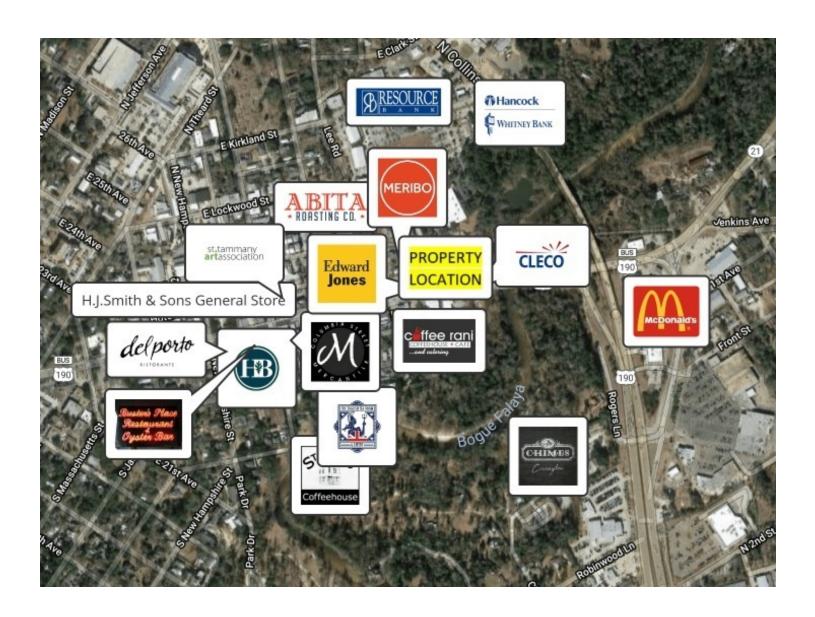

# **PROPERTY OVERVIEW**

Adorable Boston Commons Cottage ideal for salon, office, or retail! Property features open downstairs (1005 SF) with reception area, waiting area, bathroom, and main floor. Upstairs loft (228 SF) will be reserved for owner's use. Newer HVAC system installed in last year. Cute front porch and ample parking. Great location on busy E. Boston St. in downtown Covington! No furniture or salon equipment to remain. Modified gross lease at \$1000 per month. Tenant pays utilities, janitorial and communications.

# **PROPERTY HIGHLIGHTS**