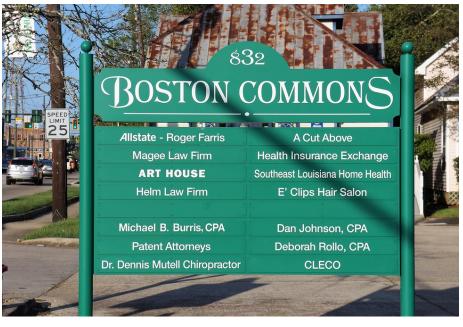

# DOWNTOWN COVINGTON OFFICE/RETAIL COTTAGE

832 E Boston St., #3 Covington, LA 70433

# **PROPERTY OVERVIEW**

Adorable Boston Commons Cottage ideal for salon, office, or retail! Property features open downstairs (1005 SF) with reception area, waiting area, bathroom, and main floor. Upstairs loft (228 SF) will be reserved for owner's use. Newer HVAC system installed in last year. Cute front porch and ample parking. Great location on busy E. Boston St. in downtown Covington! No furniture or salon equipment to remain. Modified gross lease at \$1000 per month. Tenant pays utilities, janitorial and communications.