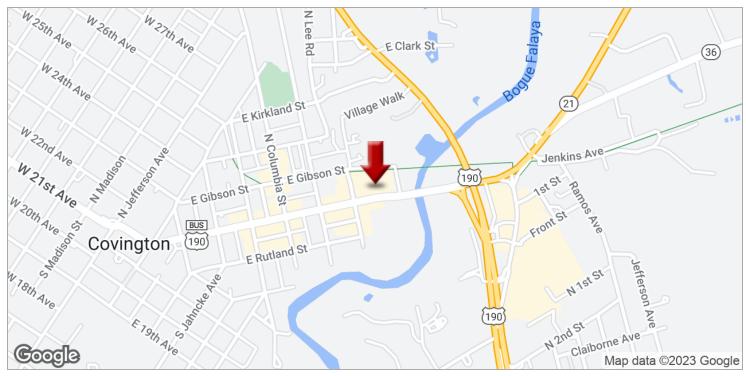

# DOWNTOWN COVINGTON OFFICE/RETAIL COTTAGE

832 E Boston St., #3 Covington, LA 70433

# **PROPERTY OVERVIEW**

Adorable Boston Commons Cottage ideal for salon, office, or retail! Property features open downstairs (1005 SF) with reception area, waiting area, bathroom, and main floor. Upstairs loft (228 SF) will be reserved for owner's use. Newer HVAC system installed in last year. Cute front porch and ample parking. Great location on busy E. Boston St. in downtown Covington! No furniture or salon equipment to remain. Modified gross lease at \$1000 per month. Tenant pays utilities, janitorial and communications.