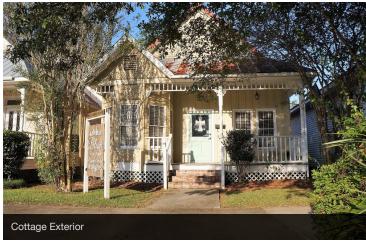

# **PROPERTY OVERVIEW**

Adorable Boston Commons Cottage ideal for salon, office, or retail! Property features open downstairs (1005 SF) with reception area, waiting area, bathroom, and main floor. Upstairs loft (228 SF) will be reserved for owner's use. Newer HVAC system installed in last year. Cute front porch and ample parking. Great location on busy E. Boston St. in downtown Covington! No furniture or salon equipment to remain. Modified gross lease at \$1000 per month. Tenant pays utilities, janitorial and communications.