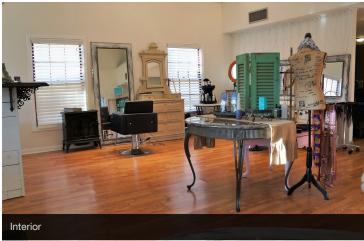

# **PROPERTY OVERVIEW**

Adorable Boston Commons Cottage ideal for salon, office, or retail! Property features open downstairs (1005 SF) with reception area, waiting area, bathroom, and main floor. Upstairs loft (228 SF) will be reserved for owner's use. Newer HVAC system installed in last year. Cute front porch and ample parking. Great location on busy E. Boston St. in downtown Covington! No furniture or salon equipment to remain. Modified gross lease at \$1000 per month. Tenant pays utilities, janitorial and communications.