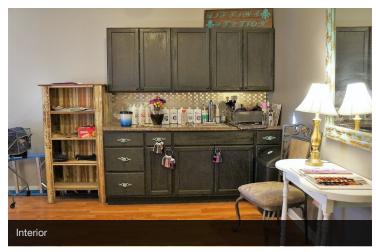

# **PROPERTY OVERVIEW**

Adorable Boston Commons Cottage ideal for salon, office, or retail! Property features open downstairs (1005 SF) with reception area, waiting area, bathroom, and main floor. Upstairs loft (228 SF) will be reserved for owner's use. Newer HVAC system installed in last year. Cute front porch and ample parking. Great location on busy E. Boston St. in downtown Covington! No furniture or salon equipment to remain. Modified gross lease at \$1000 per month. Tenant pays utilities, janitorial and communications.