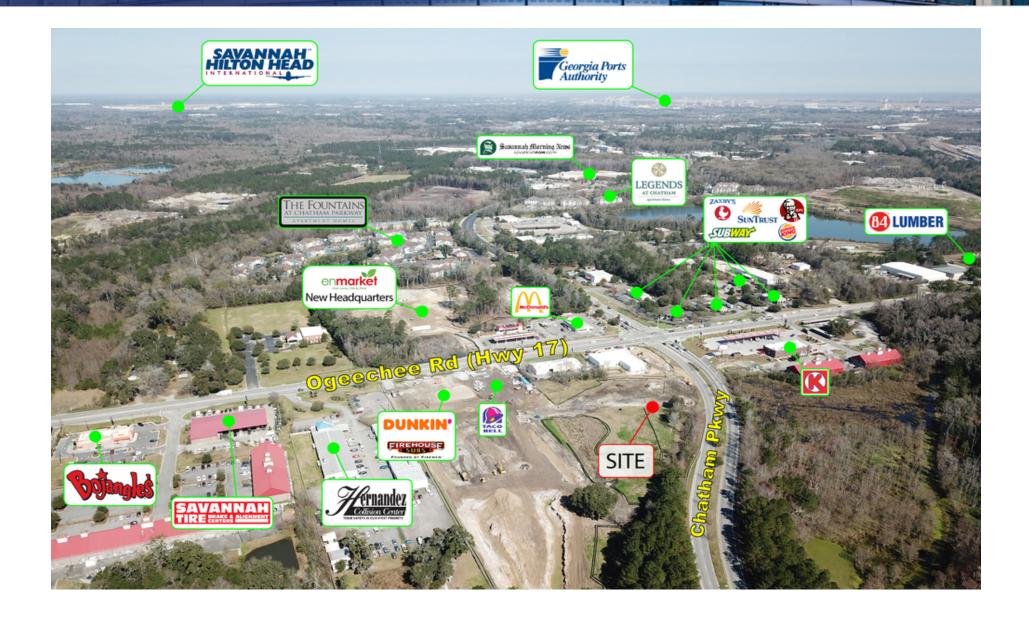

Doors</li> <li>Sprinklered</li> <li>Optional Showroom with Storefront</li> </ul>                                                                                                                                                                                                                             |
| Availability:    | January 2020       | <ul> <li>Great Exposure to Chatham Pkwy</li> <li>Signage on Chatham Pkwy &amp; Ogeechee Rd</li> <li>Vehicular Access via Chatham Pkwy &amp; Ogeechee Rd</li> <li>Easy Access for Large Trucks &amp; Ample Parking</li> </ul>                                                                                                            |

#### 1851 CHATHAM PARKWAY SAVANNAH, GA 31405

### Site Plan



#### 1851 CHATHAM PARKWAY SAVANNAH, GA 31405

# Aerial Map



#### 1851 CHATHAM PARKWAY SAVANNAH, GA 31405

## Additional Photos



#### 1851 CHATHAM PARKWAY SAVANNAH, GA 31405

### Location Maps



#### 1851 CHATHAM PARKWAY SAVANNAH, GA 31405



6001 Chatham Center Drive, Suite 120 Savannah, GA 31405 912.200.4531 www.synsavhh.com

All SVN® Offices Independently Owned & Operated | 2023 All Right Reserved