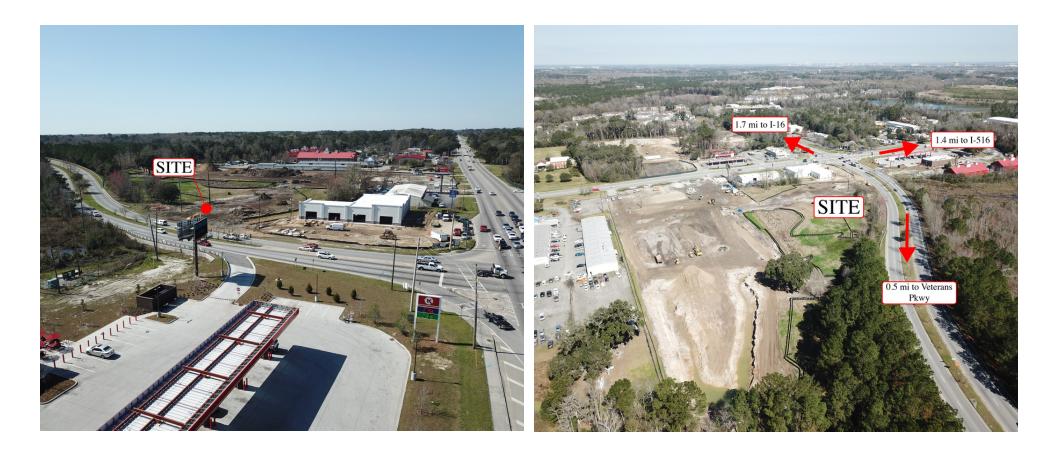

</li> </ul>                                                                                                                                                                                                                             |
| Availability:    | January 2020       | <ul> <li>Great Exposure to Chatham Pkwy</li> <li>Signage on Chatham Pkwy &amp; Ogeechee Rd</li> <li>Vehicular Access via Chatham Pkwy &amp; Ogeechee Rd</li> <li>Easy Access for Large Trucks &amp; Ample Parking</li> </ul>                                                                                                            |

#### 1851 CHATHAM PARKWAY SAVANNAH, GA 31405

### Site Plan



#### 1851 CHATHAM PARKWAY SAVANNAH, GA 31405

# Aerial Map



#### 1851 CHATHAM PARKWAY SAVANNAH, GA 31405

## Additional Photos



#### 1851 CHATHAM PARKWAY SAVANNAH, GA 31405

### Location Maps



#### 1851 CHATHAM PARKWAY SAVANNAH, GA 31405



6001 Chatham Center Drive, Suite 120 Savannah, GA 31405 912.200.4531 www.synsavhh.com

All SVN® Offices Independently Owned & Operated | 2023 All Right Reserved