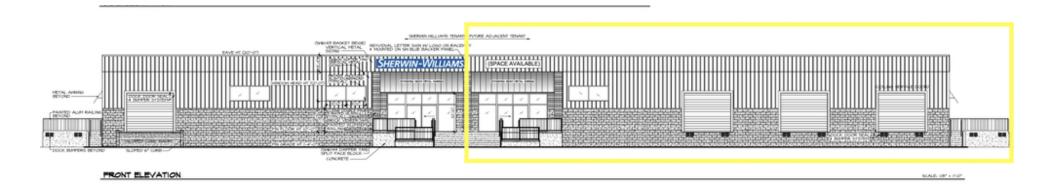

FRONT ELEVATION

## Property Summary

| OFFERING SUMMARY |                    | PROPERTY OVERVIEW                                                                                                                                                                                                                                                                                                                       |
|------------------|--------------------|-----------------------------------------------------------------------------------------------------------------------------------------------------------------------------------------------------------------------------------------------------------------------------------------------------------------------------------------|
| Available SF:    |                    | SVN is pleased to offer a 10,000 SF flex warehouse space behind the new Dunkin' Donuts, Firehouse Subs, and Taco Bell at the intersection of Chatham Parkway and Ogeechee Rd. The yellow outlined portion in the building elevations above shows the available space. Sherwin-Williams to occupy the remaining portion of the building. |
| Lease Rate:      | Price Upon Request | This property is located along the rapidly growing Ogeechee Rd corridor. Ideal for service contractors, this area has long established itself as the best area for supply houses that serve the greater Savannah MSA.                                                                                                                   |
|                  |                    | PROPERTY HIGHLIGHTS                                                                                                                                                                                                                                                                                                                     |
| Building Size:   | 17,600 SF          | <ul> <li>+/- 3 Dock Height Doors</li> <li>Sprinklered</li> <li>Optional Showroom with Storefront</li> </ul>                                                                                                                                                                                                                             |
| Availability:    | January 2020       | <ul> <li>Great Exposure to Chatham Pkwy</li> <li>Signage on Chatham Pkwy &amp; Ogeechee Rd</li> <li>Vehicular Access via Chatham Pkwy &amp; Ogeechee Rd</li> <li>Easy Access for Large Trucks &amp; Ample Parking</li> </ul>                                                                                                            |