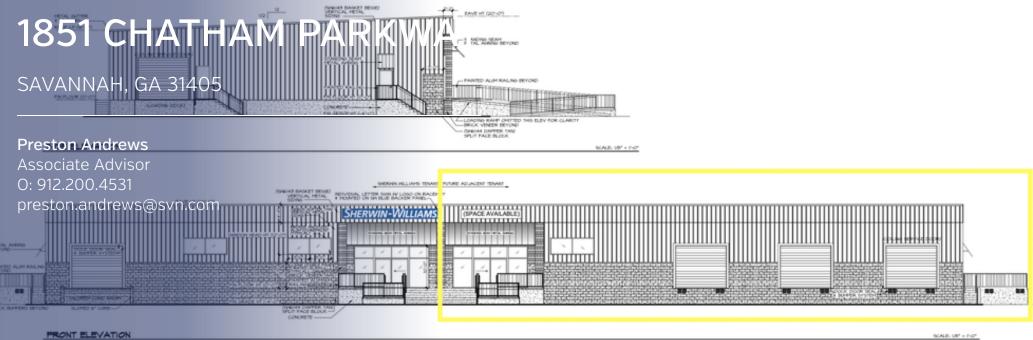

## Property Summary

| OFFERING SUMMARY |                    | PROPERTY OVERVIEW                                                                                                                                                                                                                                                                                                                       |
|------------------|--------------------|-----------------------------------------------------------------------------------------------------------------------------------------------------------------------------------------------------------------------------------------------------------------------------------------------------------------------------------------|
| Available SF:    |                    | SVN is pleased to offer a 10,000 SF flex warehouse space behind the new Dunkin' Donuts, Firehouse Subs, and Taco Bell at the intersection of Chatham Parkway and Ogeechee Rd. The yellow outlined portion in the building elevations above shows the available space. Sherwin-Williams to occupy the remaining portion of the building. |
| Lease Rate:      | Price Upon Request | This property is located along the rapidly growing Ogeechee Rd corridor. Ideal for service contractors, this area has long established itself as the best area for supply houses that serve the greater Savannah MSA.                                                                                                                   |
|                  |                    | PROPERTY HIGHLIGHTS                                                                                                                                                                                                                                                                                                                     |
| Building Size:   | 17,600 SF          | <ul> <li>+/- 3 Dock Height Doors</li> <li>Sprinklered</li> <li>Optional Showroom with Storefront</li> </ul>                                                                                                                                                                                                                             |
| Availability:    | January 2020       | <ul> <li>Great Exposure to Chatham Pkwy</li> <li>Signage on Chatham Pkwy &amp; Ogeechee Rd</li> <li>Vehicular Access via Chatham Pkwy &amp; Ogeechee Rd</li> <li>Easy Access for Large Trucks &amp; Ample Parking</li> </ul>                                                                                                            |