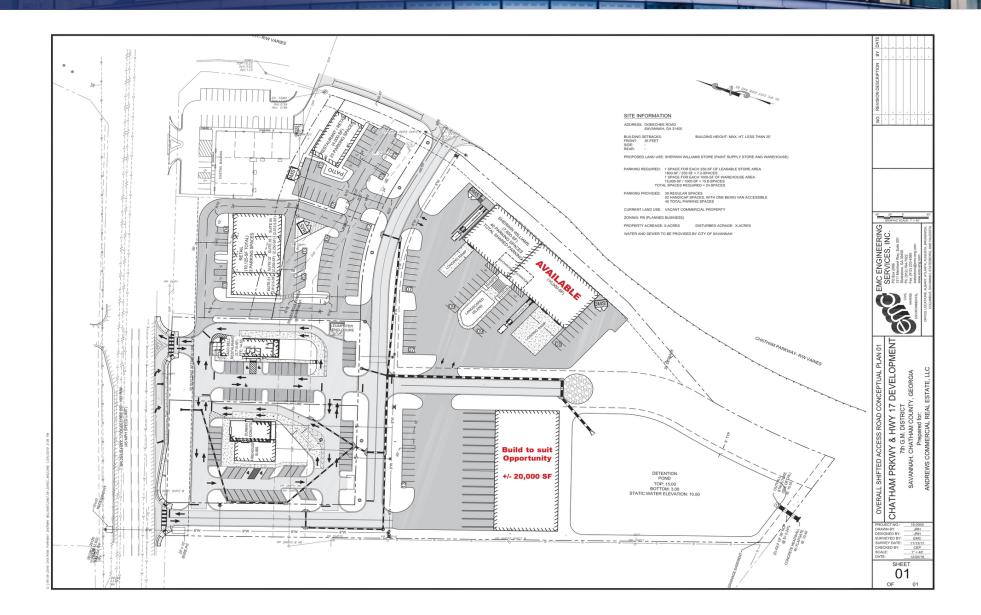

ding Size:   | 17,600 SF          | <ul> <li>+/- 3 Dock Height Doors</li> <li>Sprinklered</li> <li>Optional Showroom with Storefront</li> </ul>                                                                                                                                                                                                                             |
| Availability:    | January 2020       | <ul> <li>Great Exposure to Chatham Pkwy</li> <li>Signage on Chatham Pkwy &amp; Ogeechee Rd</li> <li>Vehicular Access via Chatham Pkwy &amp; Ogeechee Rd</li> <li>Easy Access for Large Trucks &amp; Ample Parking</li> </ul>                                                                                                            |

#### 1851 CHATHAM PARKWAY SAVANNAH, GA 31405

### Site Plan



#### 1851 CHATHAM PARKWAY SAVANNAH, GA 31405

# Aerial Map



#### 1851 CHATHAM PARKWAY SAVANNAH, GA 31405

## Additional Photos



#### 1851 CHATHAM PARKWAY SAVANNAH, GA 31405

### Location Maps



#### 1851 CHATHAM PARKWAY SAVANNAH, GA 31405



6001 Chatham Center Drive, Suite 120 Savannah, GA 31405 912.200.4531 www.synsavhh.com

All SVN® Offices Independently Owned & Operated | 2023 All Right Reserved