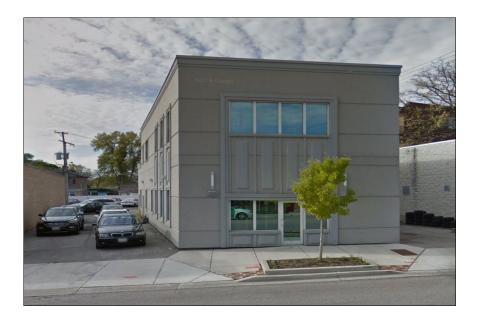

## **EXCLUSIVE OFFICE OFFERING**

#### **OFFERING SUMMARY** \$1,041,250 Price 35% / \$364,438 Down Payment \$676,813 Loan Amount Loan Type Proposed New Interest Rate / Amortization 5.00% / 20 Years Rentable SF 5,000 Year Built 1975 Lot Size 0.15 acre(s) Price/SF \$208.25

## **EXCLUSIVE OFFICE OFFERING**

DENTAL LAB 7880 LINCOLN AVE SKOKIE, IL 60077

| REVENUE                 |          |         |  |
|-------------------------|----------|---------|--|
|                         | CURRENT  | \$/SF   |  |
| Scheduled Base Rent     | \$88,161 | \$17.63 |  |
| Potential Gross Revenue | \$88,161 | \$17.63 |  |
| Effective Gross Income  | \$88,161 | \$17.63 |  |