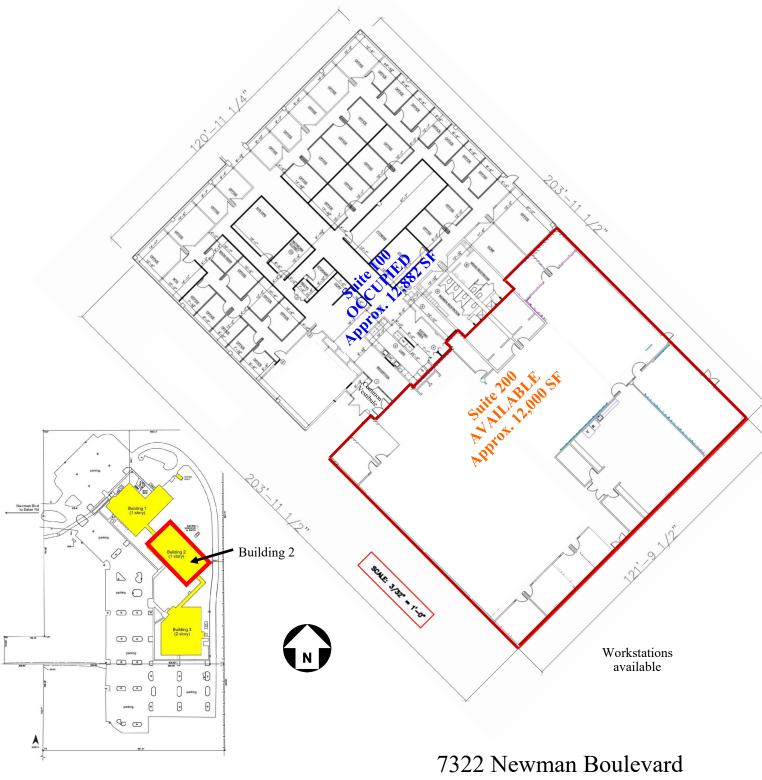

7322 NEWMAN, DEXTER, MI 48130

OFFERING SUMMARY

**PROPERTY OVERVIEW** 

Sale Price: TBD Purchase individual building or entire 20 aces with 3 buildings

Single story building

Perimeter offices with large open areas

Price / SF: TBD

Workstations available

Ample parking

**Building Size:** 24,882 SF Great owner/user opportunity

50% occupied

**Zoning:** L-1 Limited

Limited

Industrial North of I-94, west of Ann Arbor

**LOCATION OVERVIEW** 

Managed by:

ari:eL\_\_\_

Ari-El Enterprises, Inc. (248) 557-3800 www.ari-el.com

7322 Newman Boulevard
Building 2
Dexter, Michigan 48130

Approx. 24,882 Rentable Square Feet

9.8.2020

7322 NEWMAN, DEXTER, MI 48130