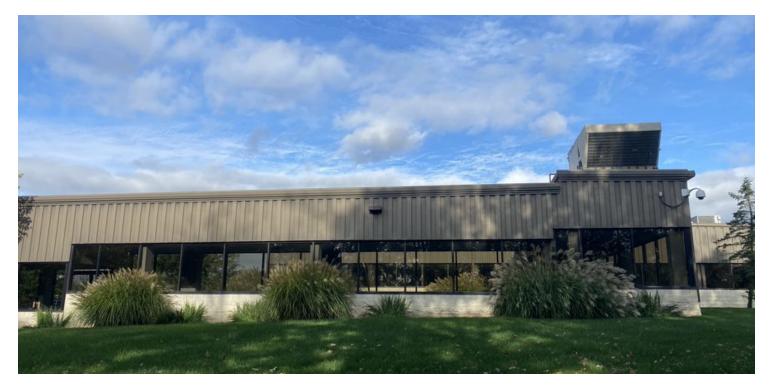

7322 NEWMAN, DEXTER, MI 48130

OFFERING SUMMARY

**PROPERTY OVERVIEW** 

Sale Price: TBD Purchase individual building or entire 20 aces with 3 buildings

Single story building

Perimeter offices with large open areas

Price / SF: TBD

Workstations available

Ample parking

**Building Size:** 24,882 SF Great owner/user opportunity

50% occupied

**Zoning:** L-1 Limited

Limited

Industrial North of I-94, west of Ann Arbor