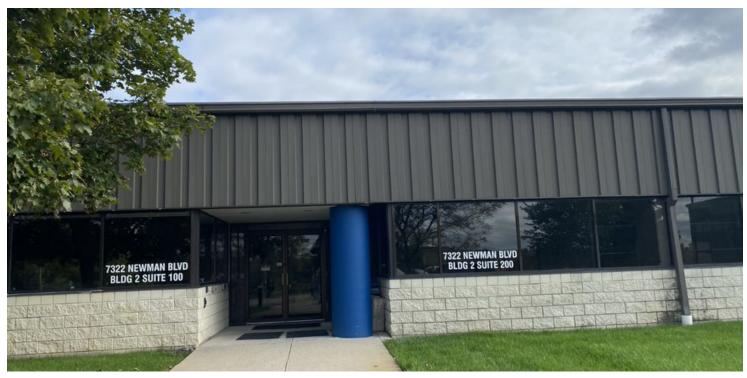

**LOCATION OVERVIEW** 

Managed by:

ari:eL\_\_\_

Ari-El Enterprises, Inc. (248) 557-3800 www.ari-el.com

7322 Newman Boulevard
Building 2
Dexter, Michigan 48130

Approx. 24,882 Rentable Square Feet

9.8.2020

7322 NEWMAN, DEXTER, MI 48130