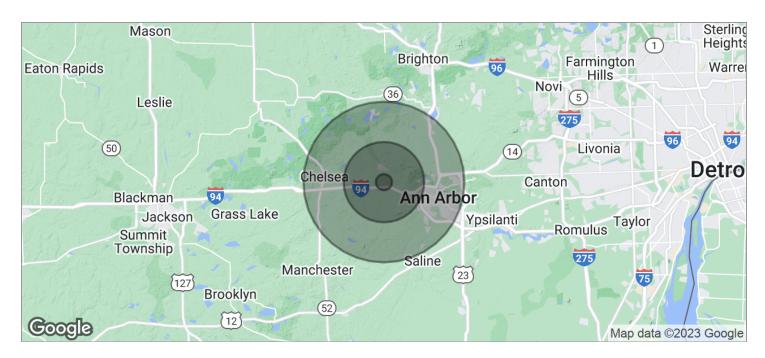

7322 NEWMAN, DEXTER, MI 48130

7322 NEWMAN, DEXTER, MI 48130

| POPULATION                           | 1 MILE            | 5 MILES               | 10 MILES               |  |
|--------------------------------------|-------------------|-----------------------|------------------------|--|
| TOTAL POPULATION                     | 1,674             | 25,352                | 148,159                |  |
| MEDIAN AGE                           | 39.3              | 40.9                  | 37.7                   |  |
| MEDIAN AGE (MALE)                    | 38.3              | 40.7                  | 37.0                   |  |
| MEDIAN AGE (FEMALE)                  | 40.3              | 41.2                  | 38.3                   |  |
|                                      |                   |                       |                        |  |
| HOUSEHOLDS & INCOME                  | 1 MILE            | 5 MILES               | 10 MILES               |  |
| HOUSEHOLDS & INCOME TOTAL HOUSEHOLDS | <b>1 MILE</b> 712 | <b>5 MILES</b> 10,100 | <b>10 MILES</b> 59,242 |  |
|                                      |                   |                       |                        |  |
| TOTAL HOUSEHOLDS                     | 712               | 10,100                | 59,242                 |  |

<sup>\*</sup> Demographic data derived from 2020 ACS - US Census