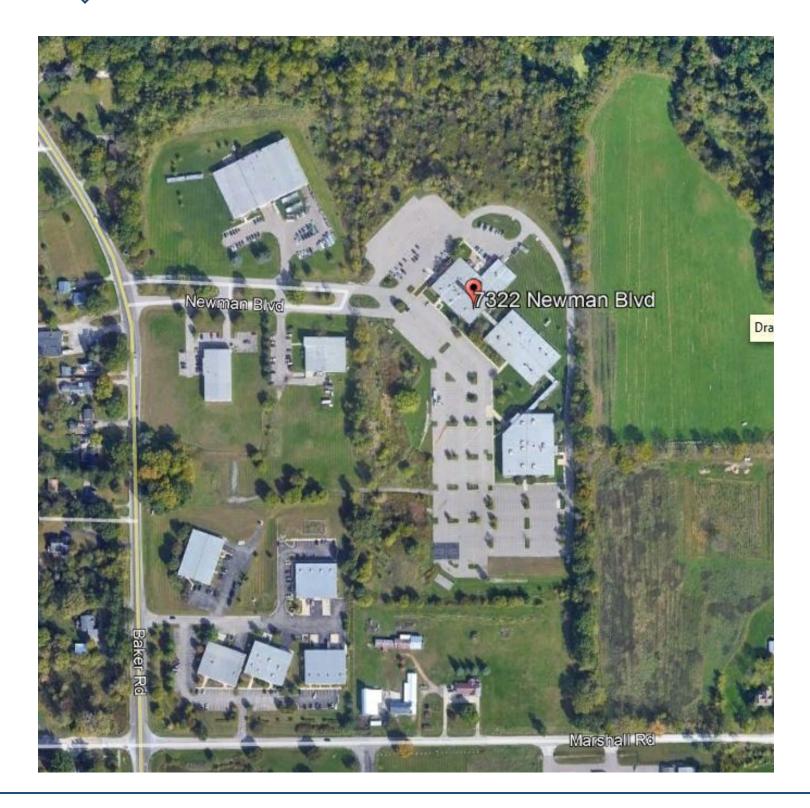

# 7322 NEWMAN, BUILDING 3

7322 NEWMAN, DEXTER, MI 48130

| OFFERING SUMMARY |                                      | PROPERTY OVERVIEW                           |
|------------------|--------------------------------------|---------------------------------------------|
| Sale Price:      | UNDER CONTRACT                       | Great owner/user opportunity                |
|                  |                                      | Turnkey call center or engineering facility |
| Lease Rate:      | \$9.95/SF plus<br>\$2.50/SF for NNNs | Workstations available                      |
|                  |                                      | Ample parking                               |
|                  |                                      | Back-up generator                           |
| Building Size:   | 53,500 SF                            |                                             |
|                  | (Divisible)                          | LOCATION OVERVIEW                           |
|                  |                                      | North of I-94, west of Ann Arbor            |
|                  |                                      |                                             |
| Zoning:          | L-1                                  |                                             |

## 7322 NEWMAN, BUILDING 3

7322 NEWMAN, DEXTER, MI 48130

MARILYN MEREDITH Leasing Administrator 248.327.3989 mmeredith@ari-el.com

#### **BARAK LEIBOVITZ**

Sales Associate 248.864.2542 barak@ari-el.com

7322 Newman Road Dexter, Michigan 48130