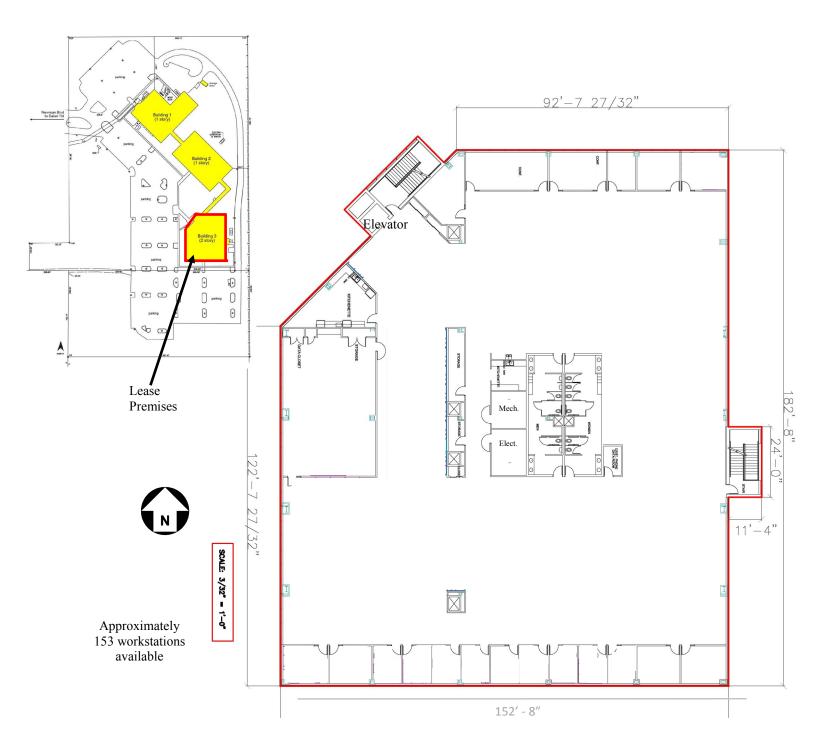

Second Floor Approx. 26,750 Rentable Square Feet Total Building Approx. 53,500 Rentable Square Feet