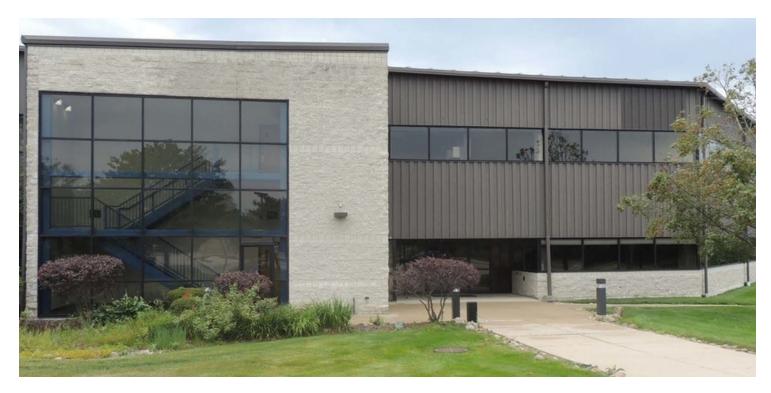

#### OFFICE PROPERTY FOR SALE OR LEASE

# 7322 NEWMAN, BUILDING 3

7322 NEWMAN, DEXTER, MI 48130

| OFFERING SUMMARY |                                      | PROPERTY OVERVIEW                           |
|------------------|--------------------------------------|---------------------------------------------|
| Sale Price:      | UNDER CONTRACT                       | Great owner/user opportunity                |
|                  |                                      | Turnkey call center or engineering facility |
| Lease Rate:      | \$9.95/SF plus<br>\$2.50/SF for NNNs | Workstations available                      |
|                  |                                      | Ample parking                               |
|                  |                                      | Back-up generator                           |
| Building Size:   | 53,500 SF                            |                                             |
|                  | (Divisible)                          | LOCATION OVERVIEW                           |
|                  |                                      | North of I-94, west of Ann Arbor            |
|                  |                                      |                                             |
| Zoning:          | L-1                                  |                                             |