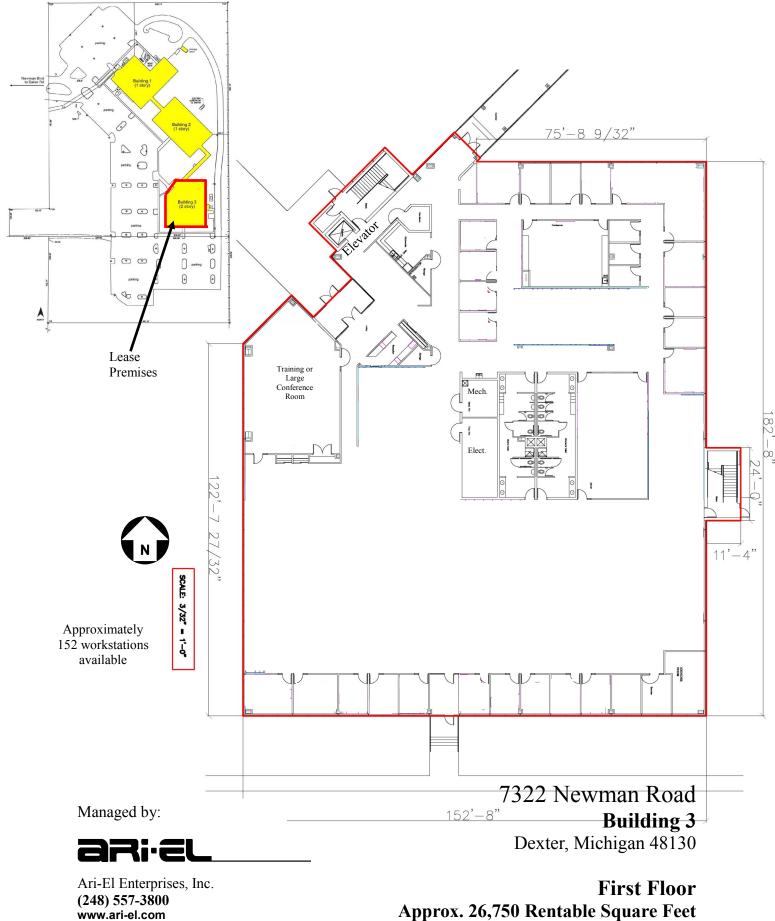

### BARAK LEIBOVITZ

Sales Associate 248.864.2542 barak@ari-el.com

Approx. 26,750 Rentable Square Feet Total Building Approx. 53,500 Rentable Square Feet

Managed by:

Ari-El Enterprises, Inc. (248) 557-3800 www.ari-el.com 7322 Newman Road Building 3 Dexter, Michigan 48130