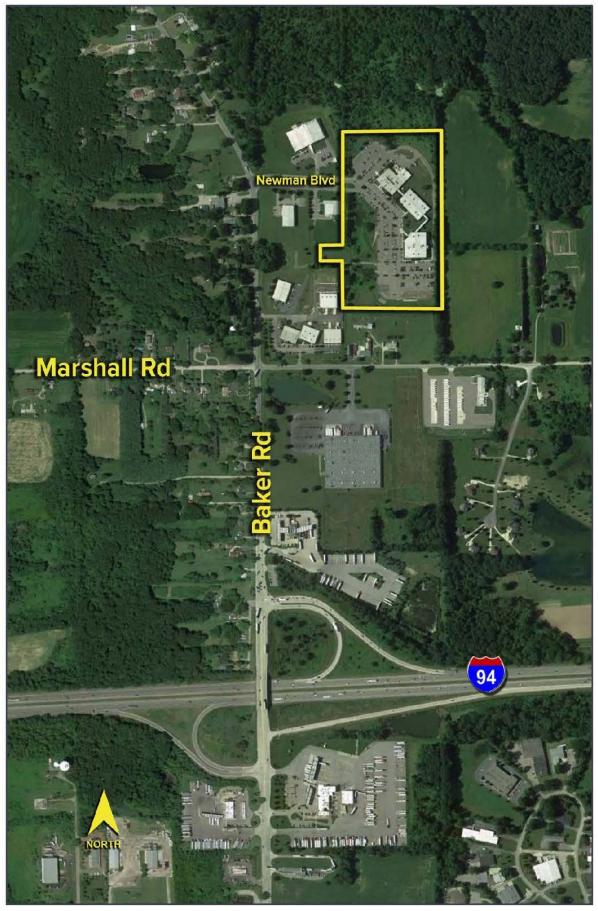

# 7322 NEWMAN, BUILDING 3

7322 NEWMAN, DEXTER, MI 48130

| OFFERING SUMMARY |                                      | PROPERTY OVERVIEW                           |
|------------------|--------------------------------------|---------------------------------------------|
| Sale Price:      | UNDER CONTRACT                       | Great owner/user opportunity                |
|                  |                                      | Turnkey call center or engineering facility |
| Lease Rate:      | \$9.95/SF plus<br>\$2.50/SF for NNNs | Workstations available                      |
|                  |                                      | Ample parking                               |
|                  |                                      | Back-up generator                           |
| Building Size:   | 53,500 SF                            |                                             |
|                  | (Divisible)                          | LOCATION OVERVIEW                           |
|                  |                                      | North of I-94, west of Ann Arbor            |
|                  |                                      |                                             |
| Zoning:          | L-1                                  |                                             |

## 7322 NEWMAN, BUILDING 3

7322 NEWMAN, DEXTER, MI 48130

MARILYN MEREDITH Leasing Administrator 248.327.3989 mmeredith@ari-el.com

#### **BARAK LEIBOVITZ**

Sales Associate 248.864.2542 barak@ari-el.com

7322 Newman Road Dexter, Michigan 48130