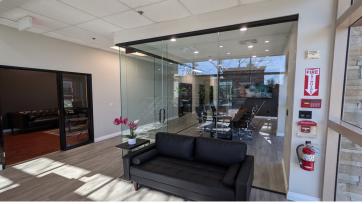

development. Strategically located South of Foothill Boulevard and North of Arrow Route, East of Haven Avenue and West of Milliken Avenue in the heart of Rancho Cucamonga. Near main USPS location. Close to many retail, food and banking amenities and the Rancho Cucamonga City Hall and County of San Bernardino Courts. Minutes to I-15, SR-210 and I-10.

Building Size: 5,778 SF

### PROPERTY HIGHLIGHTS

• move in condition

Price / SF: \$330.04

- well thought out floor plan
- well thought out hoor pi
- 2004 construction
- · exceptional value
- entire building available as vacant at close of escrow
- $\bullet \hspace{0.4cm}$  one or more existing tenants may be willing to stay and lease
- call to show do not disturb occupants

### STEVEN D. ROPPEL



# **QUALITY CONSTRUCTION THROUGHOUT**







STEVEN D. ROPPEL



## FLEXIBLE BUILDING PLAN



STEVEN D. ROPPEL



## **IDEAL LOCATION**





### STEVEN D. ROPPEL



## **DEMOGRAPHICS MAP & REPORT**



| POPULATION                           | 1 MILE       | 3 MILES                                        | 5 MILES       |
|--------------------------------------|--------------|------------------------------------------------|---------------|
| Total population                     | 12,360       | 123,863                                        | 268,441       |
| Median age                           | 30.4         | 33.1                                           | 33.1          |
| Median age (Male)                    | 30.3         | 32.1                                           | 32.2          |
| Median age (Female)