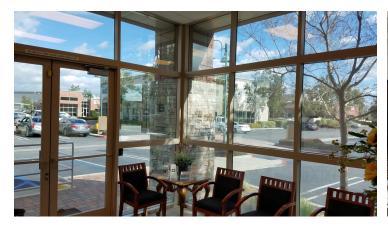

l development. Strategically located South of Foothill Boulevard and North of Arrow Route, East of Haven Avenue and West of Milliken Avenue in the heart of Rancho Cucamonga. Near main USPS location. Close to many retail, food and banking amenities and the Rancho Cucamonga City Hall and County of San Bernardino Courts. Minutes to I-15, SR-210 and I-10.

Building Size: 5,778 SF

### PROPERTY HIGHLIGHTS

• move in condition

Price / SF: \$330.04

- well thought out floor plan
- well thought out hoor pi
- 2004 construction
- · exceptional value
- entire building available as vacant at close of escrow
- $\bullet \hspace{0.4cm}$  one or more existing tenants may be willing to stay and lease
- call to show do not disturb occupants

### STEVEN D. ROPPEL



# **QUALITY CONSTRUCTION THROUGHOUT**







STEVEN D. ROPPEL



## FLEXIBLE BUILDING PLAN



STEVEN D. ROPPEL



## **IDEAL LOCATION**





### STEVEN D. ROPPEL



## **DEMOGRAPHICS MAP & REPORT**



| POPULATION                           | 1 MILE       | 3 MILES                                        | 5 MILES       |
|--------------------------------------|--------------|------------------------------------------------|---------------|
| Total population                     | 12,360       | 123,863                                        | 268,441       |
| Median age                           | 30.4         | 33.1                                           | 33.1          |
| Median age (Male)                    | 30.3         | 32.1                                           | 32.2          |
| Median age (Female)