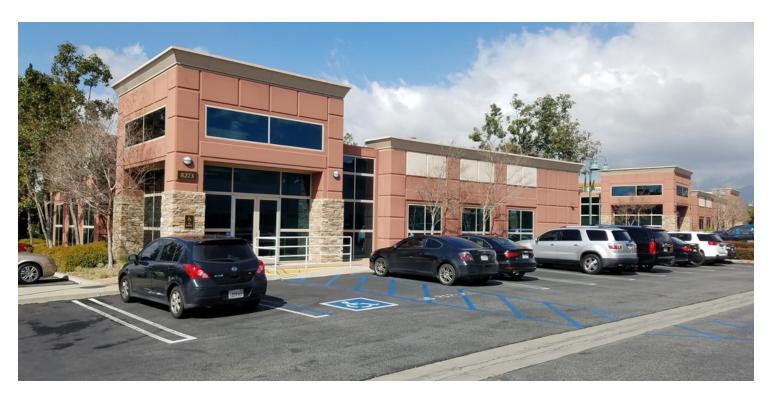

### PROPERTY OVERVIEW

owner/user or investor opportunity to purchase single story office building with an efficient and flexible floor plan allowing for one or up to three or more separate businesses to thrive in a productive environment - motivated seller

#### **LOCATION OVERVIEW**

Lot Size: 0.48 Acres

Individual offices. Ideal for one or two person businesses. The Campus at Rancho Oaks a well maintained and popular commercial development. Strategically located South of Foothill Boulevard and North of Arrow Route, East of Haven Avenue and West of Milliken Avenue in the heart of Rancho Cucamonga. Near main USPS location. Close to many retail, food and banking amenities and the Rancho Cucamonga City Hall and County of San Bernardino Courts. Minutes to I-15, SR-210 and I-10.

Building Size: 5,778 SF

### PROPERTY HIGHLIGHTS

• move in condition

Price / SF: \$330.04

- well thought out floor plan
- well thought out hoor pi
- 2004 construction
- · exceptional value
- entire building available as vacant at close of escrow
- $\bullet \hspace{0.4cm}$  one or more existing tenants may be willing to stay and lease
- call to show do not disturb occupants

# **QUALITY CONSTRUCTION THROUGHOUT**

STEVEN D. ROPPEL