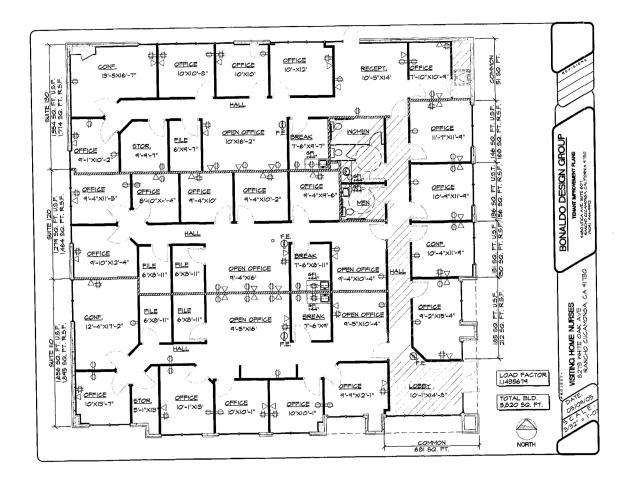

## FLEXIBLE BUILDING PLAN

STEVEN D. ROPPEL

### PROPERTY HIGHLIGHTS

• move in condition

Price / SF: \$330.04

- well thought out floor plan
- well thought out hoor pi
- 2004 construction
- · exceptional value
- entire building available as vacant at close of escrow
- $\bullet \hspace{0.4cm}$  one or more existing tenants may be willing to stay and lease
- call to show do not disturb occupants