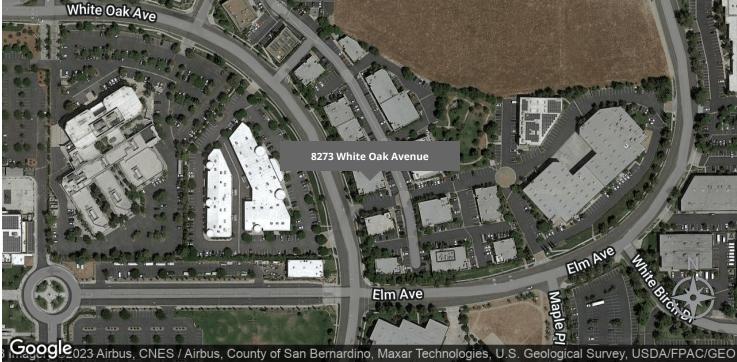

#### **LOCATION OVERVIEW**

Lot Size: 0.48 Acres

Individual offices. Ideal for one or two person businesses. The Campus at Rancho Oaks a well maintained and popular commercial development. Strategically located South of Foothill Boulevard and North of Arrow Route, East of Haven Avenue and West of Milliken Avenue in the heart of Rancho Cucamonga. Near main USPS location. Close to many retail, food and banking amenities and the Rancho Cucamonga City Hall and County of San Bernardino Courts. Minutes to I-15, SR-210 and I-10.

## **IDEAL LOCATION**