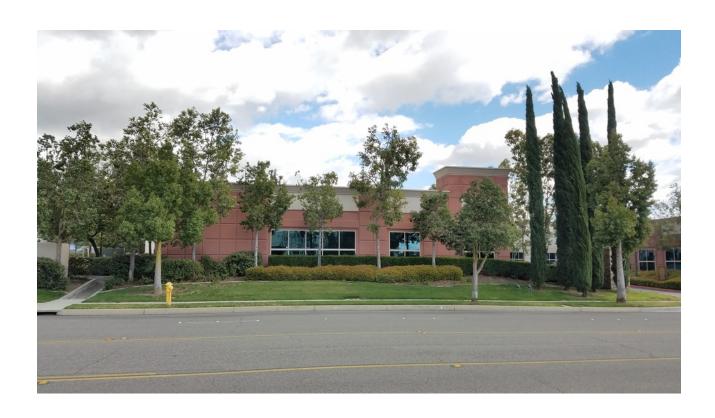

## **IDEAL LOCATION**

#### **LOCATION OVERVIEW**

Lot Size: 0.48 Acres

Individual offices. Ideal for one or two person businesses. The Campus at Rancho Oaks a well maintained and popular commercial development. Strategically located South of Foothill Boulevard and North of Arrow Route, East of Haven Avenue and West of Milliken Avenue in the heart of Rancho Cucamonga. Near main USPS location. Close to many retail, food and banking amenities and the Rancho Cucamonga City Hall and County of San Bernardino Courts. Minutes to I-15, SR-210 and I-10.