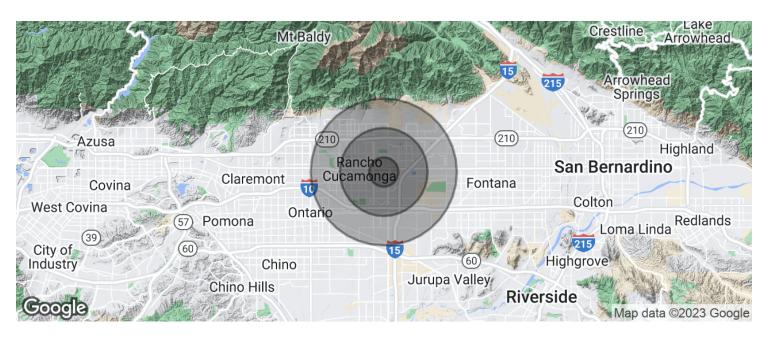

## **DEMOGRAPHICS MAP & REPORT**

| POPULATION                           | 1 MILE       | 3 MILES                                        | 5 MILES       |
|--------------------------------------|--------------|------------------------------------------------|---------------|
| Total population                     | 12,360       | 123,863                                        | 268,441       |
| Median age                           | 30.4         | 33.1                                           | 33.1          |
| Median age (Male)                    | 30.3         | 32.1                                           | 32.2          |
| Median age (Female)                  | 30.4         | 33.9                                           | 33.7          |
| HOUSEHOLDS & INCOME                  | 1 MILE       | 3 MILES                                        | 5 MILES       |
|                                      |              |                                                |               |
| Total households                     | 4,849        | 42,677                                         | 84,647        |
| Total households # of persons per HH | 4,849<br>2.5 | 42,677<br>2.9                                  | 84,647<br>3.2 |
|                                      | <u>'</u>     | <u>,                                      </u> | <u> </u>      |
| # of persons per HH                  | 2.5          | 2.9                                            | 3.2           |