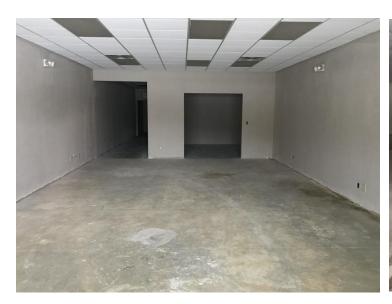

#### **PROPERTY OVERVIEW**

Retail Space For Lease at 815 W. Broadway St. in Loogootee, Indiana

1,600 SF at \$8.00/SF/Year NNN 8,000 SF at \$8.00/SF/Year NNN

### **AVAILABLE SPACES**

| SPACE | LEASE RATE | SIZE (SF) |
|-------|------------|-----------|