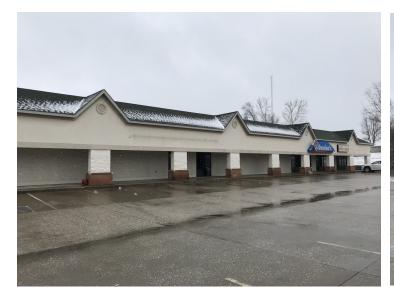

#### **PROPERTY OVERVIEW**

Retail Space For Lease at 815 W. Broadway St. in Loogootee, Indiana

1,600 SF at \$8.00/SF/Year NNN 8,000 SF at \$8.00/SF/Year NNN

#### **PROPERTY HIGHLIGHTS**