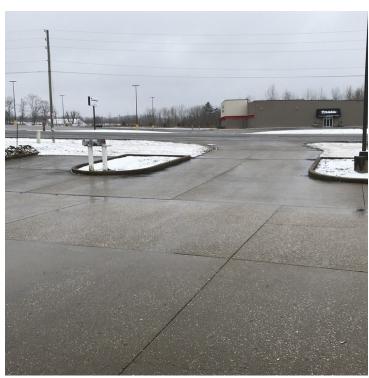

#### **PROPERTY OVERVIEW**

Retail Space For Lease at 815 W. Broadway St. in Loogootee, Indiana

1,600 SF at \$8.00/SF/Year NNN 8,000 SF at \$8.00/SF/Year NNN

#### **PROPERTY HIGHLIGHTS**