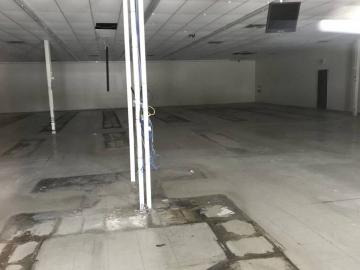

#### **PROPERTY OVERVIEW**

Retail Space For Lease at 815 W. Broadway St. in Loogootee, Indiana

1,600 SF at \$8.00/SF/Year NNN 8,000 SF at \$8.00/SF/Year NNN

### **AVAILABLE SPACES**

| SPACE | LEASE RATE | SIZE (SF) |
|-------|------------|-----------|