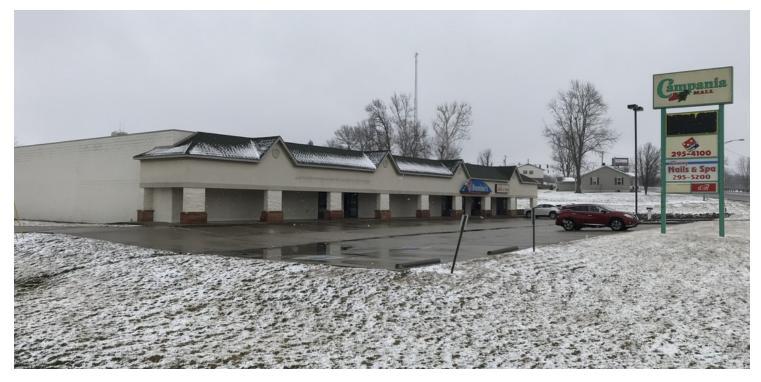

# CAMPANIA MALL

815 W. Broadway St. Loogootee, IN 47553

| N/A        |
|------------|
| 4          |
|            |
| N/A        |
| 1.24 Acres |
| 12,800 SF  |
| C 01       |
|            |

#### **PROPERTY OVERVIEW**

Retail Space For Lease at 815 W. Broadway St. in Loogootee, Indiana

1,600 SF at \$8.00/SF/Year NNN 8,000 SF at \$8.00/SF/Year NNN

# CAMPANIA MALL

815 W. Broadway St., Loogootee, IN 47553