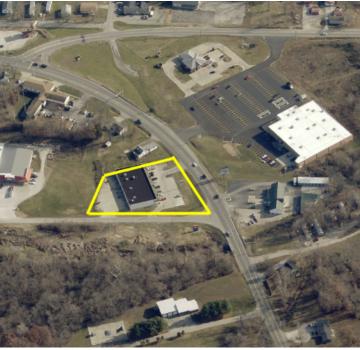

# CAMPANIA MALL

815 W. Broadway St. Loogootee, IN 47553

| N/A        |
|------------|
| 4          |
|            |
| N/A        |
| 1.24 Acres |
| 12,800 SF  |
| C 01       |
|            |

#### **PROPERTY OVERVIEW**

Retail Space For Lease at 815 W. Broadway St. in Loogootee, Indiana

1,600 SF at \$8.00/SF/Year NNN 8,000 SF at \$8.00/SF/Year NNN