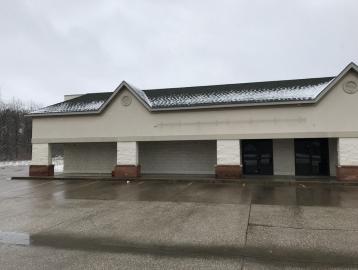

#### **PROPERTY OVERVIEW**

Retail Space For Lease at 815 W. Broadway St. in Loogootee, Indiana

1,600 SF at \$8.00/SF/Year NNN 8,000 SF at \$8.00/SF/Year NNN

#### **PROPERTY HIGHLIGHTS**